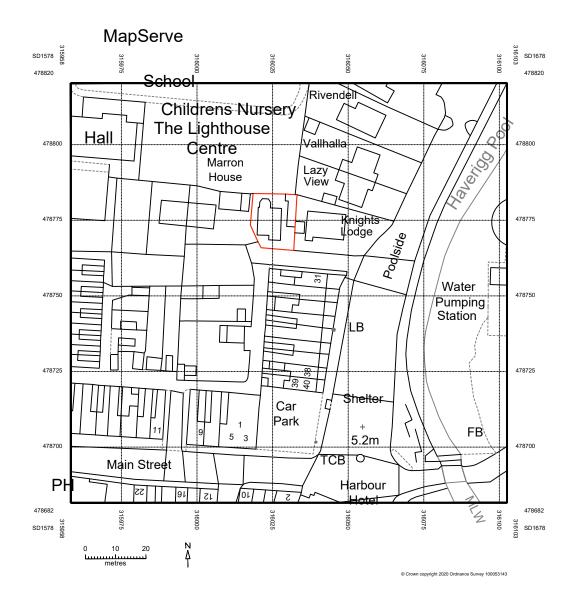

Site Location Plan 1:1250 @ A3

Existing and Proposed Plan Overlay 1:100 @ A3

|                                                                       | 1          |           |             |                      | 1              |      |    |
|-----------------------------------------------------------------------|------------|-----------|-------------|----------------------|----------------|------|----|
| A                                                                     | 15.11.2020 | Initial I | ial Issue   |                      |                | RG   | RG |
| Rev.                                                                  | Date       | Descri    | otion       | Ву                   | Chkd           | App. |    |
| Site Address                                                          |            |           |             | Orientation of Plans |                |      |    |
| Townfields,                                                           |            |           |             |                      |                |      |    |
| Poolside,                                                             |            |           |             |                      |                |      |    |
| Haverigg,                                                             |            |           |             |                      | $(\mathbf{N})$ | )    |    |
| Cumbria,                                                              |            |           |             |                      |                |      |    |
| LA18 4HN                                                              |            |           |             |                      |                |      |    |
|                                                                       |            |           |             |                      |                |      |    |
| Project                                                               |            |           |             |                      |                |      |    |
| Townfields - Haverigg                                                 |            |           |             |                      |                |      |    |
| Title<br>Site Location Plan and Existing and<br>Proposed Plan Overlay |            |           |             |                      |                |      |    |
| Scale                                                                 | 1:500 @    | A3        | Drawing Nur | nber 0108/T          | F/GA00         | Rev. | A  |