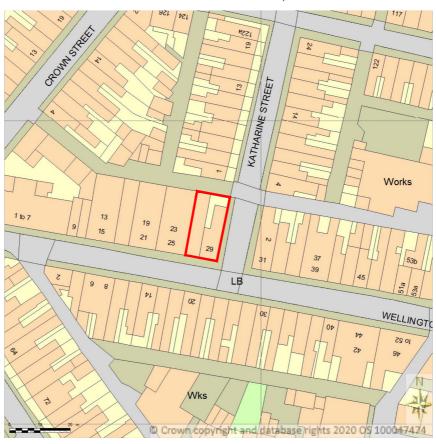

## SITE LOCATION PLAN AREA 2 HA

SCALE: 1:1250 on A4

CENTRE COORDINATES: 317486, 480066

Supplied by Streetwise Maps Ltd www.streetwise.net Licence No: 100047474 15:51:10 23/09/2020

SITE BOUNDARY

This drawing is protected by copyright and must not be copied or reproduced without the written consent of M&P Gadsden Consulting Engineers Ltd. No dimensions are to be scaled from this drawing. All dimensions and sizes to be checked on site. ©

| ı                      | Client: P&L Enterprise (Cumbria) Ltd |           |           |
|------------------------|--------------------------------------|-----------|-----------|
| Project: Bargain Booze |                                      |           |           |
| ı                      | 27 Wellington St                     |           |           |
| ı                      | Millom                               |           |           |
| LA18 4DF               |                                      |           |           |
| Drawing Title.         |                                      |           |           |
| ı                      | SITE LOCATION MAP                    |           |           |
| l                      | Status.                              |           |           |
| PLANNING APPLICATION   |                                      |           | N         |
|                        | Date. 23/09/20                       | Drawn. TV | Scale.    |
|                        | Drawing No. 19390-PL-01              |           | Revision. |
|                        | 23/09/20                             | IV        |           |