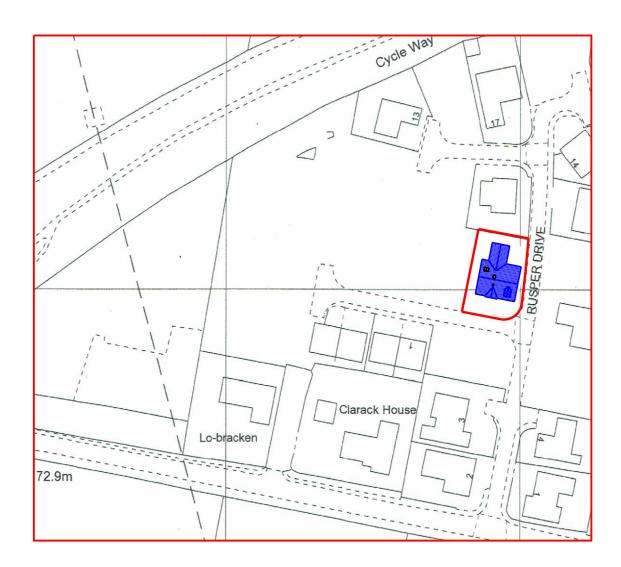

Rev 01 mar 2021 First issue

| SCALE 0 25m 50m 75m                                                                                | 100m 15                                   | 0m 200m                                                        |
|----------------------------------------------------------------------------------------------------|-------------------------------------------|----------------------------------------------------------------|
| Olient Mr N Clarkson  Job Title New detached dwelling and garage on Plot 1, Rusper Drive, Moor Row | Scale: 1:1250 @ A4  Date: Drawn: mar 2021 | Richard J Lindsay<br>2 Calva House<br>Calva Brow<br>Workington |
| Drawing Title  Location plan                                                                       | Job No: Drwg No: Rev: 217 04023 01        | C14 1DE<br>email: richard46@aim.com<br>Mob : 07921 949618      |