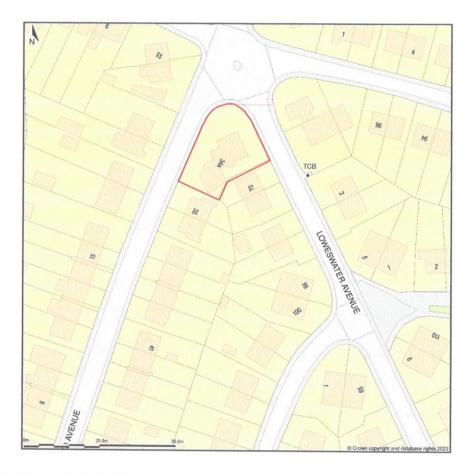

## 34a, Lakeland Avenue, Whitehaven, Cumberland, CA28 9PY

Location Plan shows area bounded by: 296859.49, 516344.32 297000.91, 516485.74 (at a scale of 1:1250), OSGridRef: NX96931641. The representation of a road, track or path is no evidence of a right of way. The representation of features as lines is no evidence of a property boundary.

Produced on 12th Jul 2023 from the Ordnance Survey National Geographic Database and incorporating surveyed revision available at this date. Reproduction in whole or part is prohibited without the prior permission of Ordnance Survey. © Crown copyright 2023. Supplied by www.buyaplan.co.uk a licensed Ordnance Survey partner (100053143). Unique plan reference: #00833624-2A4F02.