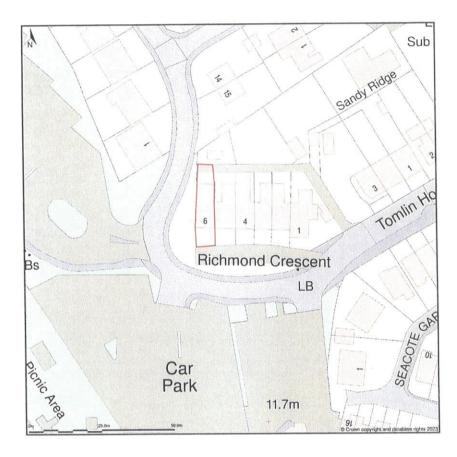

## 6, Richmond Crescent, St Bees, Cumbria, CA27 0EP

Location Plan shows area bounded by: 296156.91, 511722.2 296298.33, 511863.62 (at a scale of 1:1250), OSGridRef: NX96221179. The representation of a road, track or path is no evidence of a right of way. The representation of features as lines is no evidence of a property boundary.

Produced on 21st May 2023 from the Ordnance Survey National Geographic Database and incorporating surveyed revision available at this date. Reproduction in whole or part is prohibited without the prior permission of Ordnance Survey. © Crown copyright 2023. Supplied by www.buyaplan.co.uk a licensed Ordnance Survey partner (100053143). Unique plan reference: #00821637-368544.