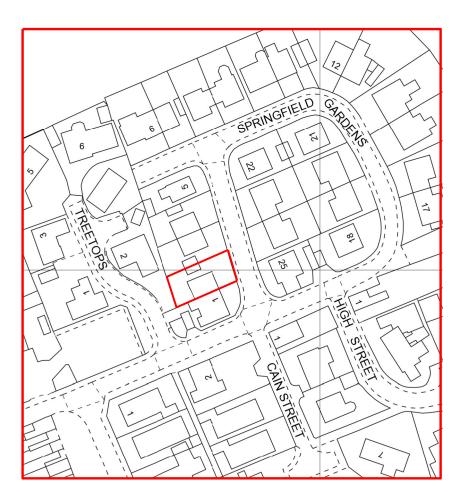

Rev 01 sept 2010 First issue

| SCALE                        | Ō                                                                          | 25m | 50m | 75m            | 100m                                      |          | 150m                                                 | 200m                                                              |
|------------------------------|----------------------------------------------------------------------------|-----|-----|----------------|-------------------------------------------|----------|------------------------------------------------------|-------------------------------------------------------------------|
| Client<br>Job Title          | Mr. P. Dean  Alterations and extensions to 2, Springfield Gardens, Bigrigg |     |     |                | Scale: 1:1250 @ A4  Date: Drawn: feb 2023 |          |                                                      | Richard J Lindsay<br>Home Dale<br>Low Scales<br>Wigton<br>CA7 3NE |
| Drawing Title  Location plan |                                                                            |     |     | Job No:<br>410 | Drwg No: R 01001 0                        | ev:<br>1 | email: calvadesign46@gmail.com<br>Mob : 07921 949618 |                                                                   |