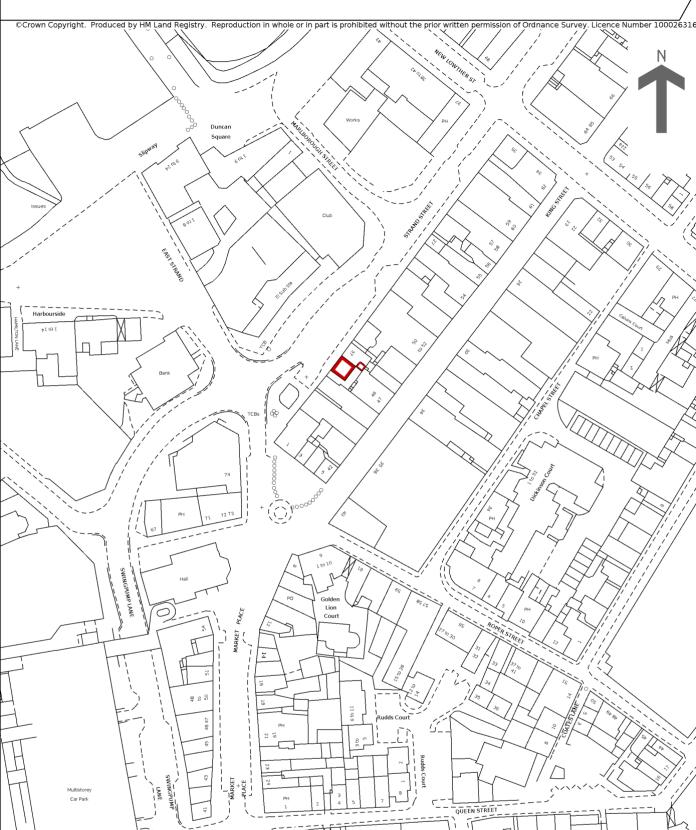

## HM Land Registry Current title plan

Title number **CU166230**Ordnance Survey map reference **NX9718SW**Scale **1:1250** 

Administrative area Cumbria: Copeland

This is a copy of the title plan on 9 AUG 2022 at 20:50:22. This copy does not take account of any application made after that time even if still pending in HM Land Registry when this copy was issued.

HM Land Registry endeavours to maintain high quality and scale accuracy of title plan images. The quality and accuracy of any print will depend on your printer, your computer and its print settings. This title plan shows the general position, not the exact line, of the boundaries. It may be subject to distortions in scale. Measurements scaled from this plan may not match measurements between the same points on the ground.