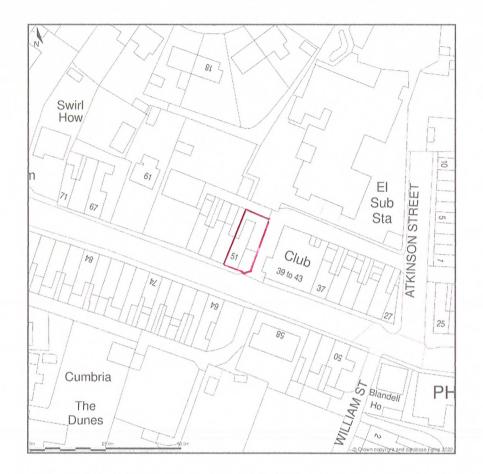

## 51, Main Street, Haverigg, Cumbria, LA18 4EY

Site Plan shows area bounded by: 315817.7, 478665.13 315959.12, 478806.55 (at a scale of 1:1250), OSGridRef: SD15887873. The representation of a road, track or path is no evidence of a right of way. The representation of features as lines is no evidence of a property boundary.