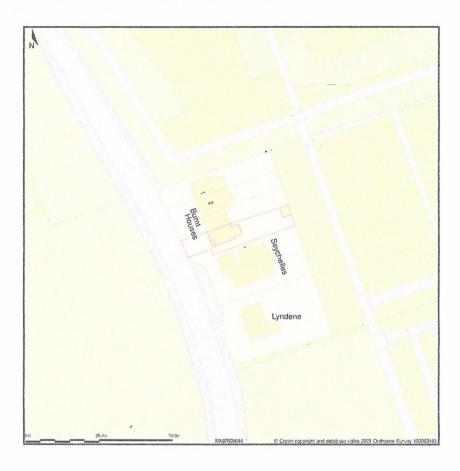

## 4, Burnt Houses, Low Road, Whitehaven, Cumbria, CA28 9HU

Site Plan shows area bounded by: 297538.35, 516379.23 297679.78, 516520.65 (at a scale of 1:1250), OSGridRef: NX97601644. The representation of a road, track or path is no evidence of a right of way. The representation of features as lines is no evidence of a property boundary.

PROPOSED SINGLE STOREY REAR EXTENSION FOR KITCHEN AND FAMILY ROOM FOR MR G PRESTON 4 BURNT HOUSES LOW ROAD WHITEHAVEN CA28 9NU

LOCATION PLAN