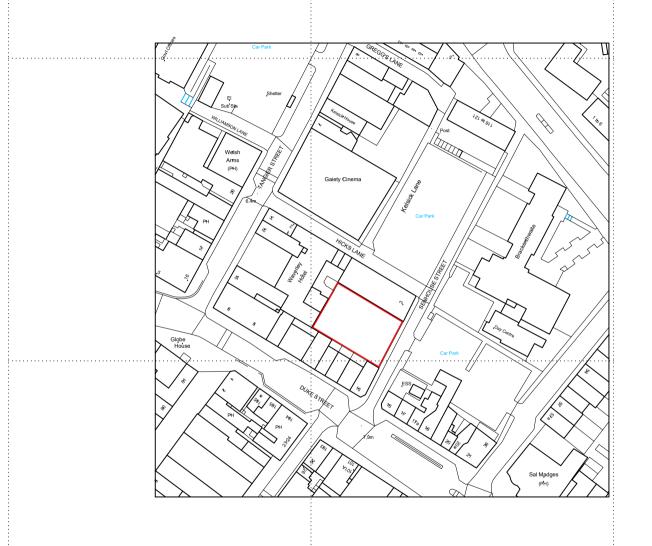

REVISION

PROJECT TITLE

PROPOSED USE OF LAND AS CARPARK AT SENHOUSE STREET WHITEHAVEN

CLIENT

IPARK SMART

DRAWING TITLE

## SITE LOCATION PLAN

| DATE  | 21 MARCH 2023 |      |
|-------|---------------|------|
| SCALE | 1 to 1250     | @ A4 |

DRAWING No 3613/1 B

DRAWING STATUS

Preliminary

TITHE FARM . NORTH DALTON
DRIFFIELD. YO25 9UX
TELEPHONE: 01377 217009
e-mail - mike@mj-design.co.uk
www.mj-design.co.uk

Scale Bar : 1 to 1250 @ A4

10 0 10 20 30 40 50