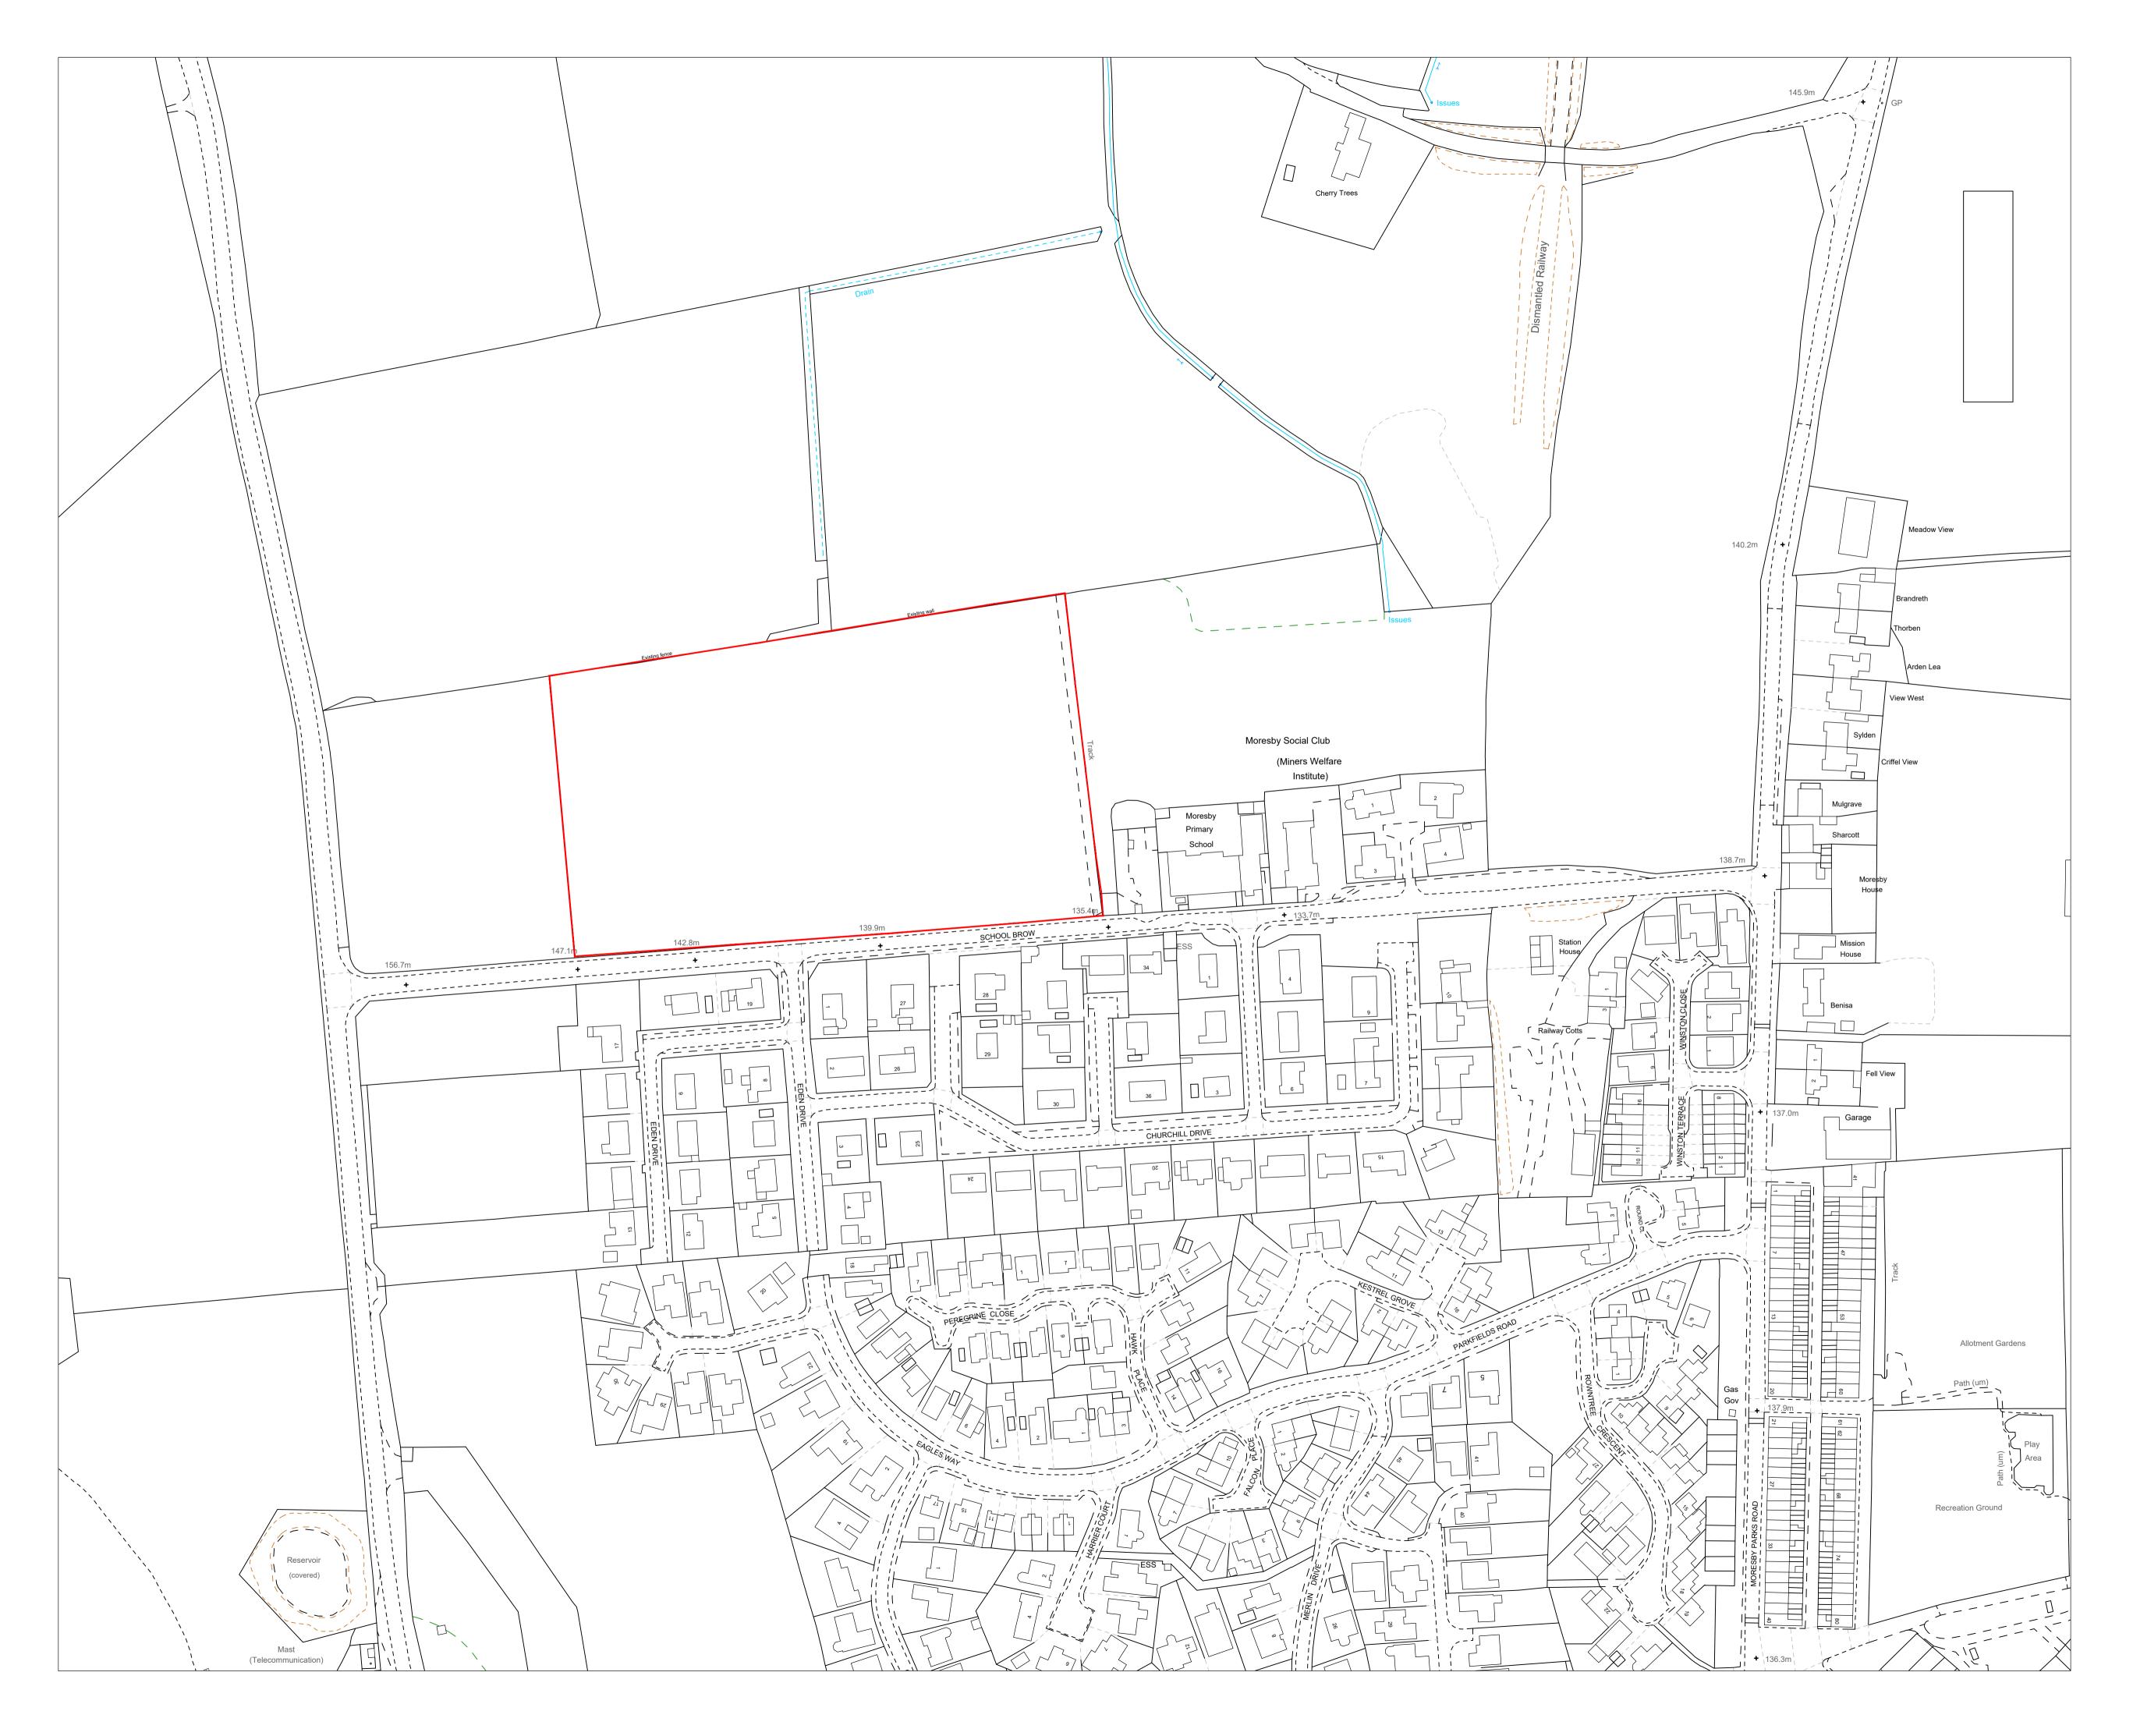

## Planning

Proposed Development, Moresby

## Location Plan

| Scale:      | Sheet Size: | Drawn: | Date:    |
|-------------|-------------|--------|----------|
| 1/1250      | A1          | hrh    | 05-24    |
| Project No: | Drawing No: |        | Revisior |
| 2095        | 101         |        | a        |