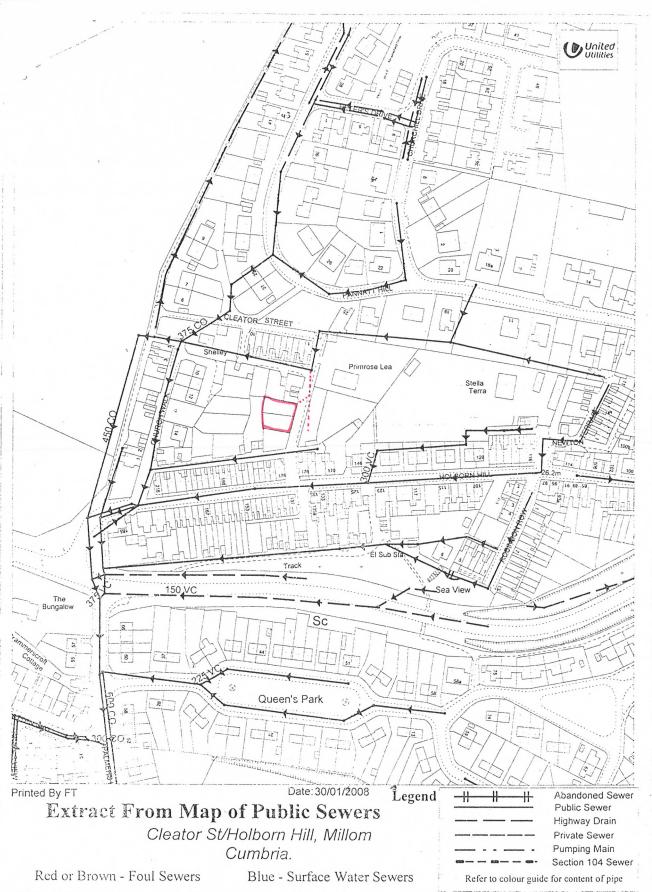

The position of underground apparatus shown on this plan is approximate only and is given in accordance with the best information currently available. The actual positions may be different from those shown on the plan and private pipes sewers or drains may not be recorded. United Utilities will not accept any liability for any damage caused by the actual positions being different from those shown.

© listed Utilities 2010. The plan is based upon the Ordnance Survey Map with the sanction of the Controller of H.M.Stationery Office. Crown and United Utilities Water copyrights are reserved. Unauthorised reproduction will infringe these copyrights.

1:2500