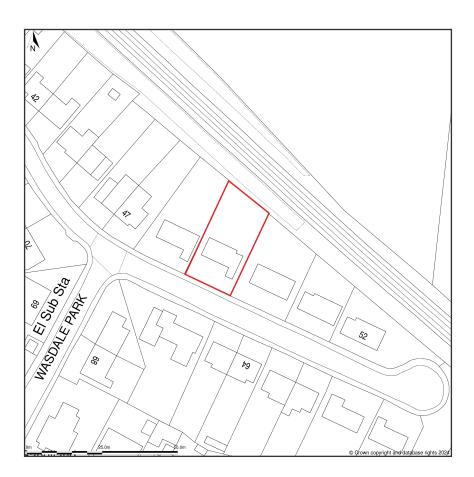

## 49, Wasdale Park, Seascale, Cumberland, CA20 1PB

Location Plan shows area bounded by: 304007.86, 500592.45 304149.28, 500733.87 (at a scale of 1:1250), OSGridRef: NY 407 66. The representation of a road, track or path is no evidence of a right of way. The representation of features as lines is no evidence of a property boundary.

Produced on 4th Mar 2024 from the Ordnance Survey National Geographic Database and incorporating surveyed revision available at this date. Reproduction in whole or part is prohibited without the prior permission of Ordnance Survey. © Crown copyright 2024. Supplied by www.buyaplan.co.uk a licensed Ordnance Survey partner (100053143). Unique plan reference: #00883445-56925D.