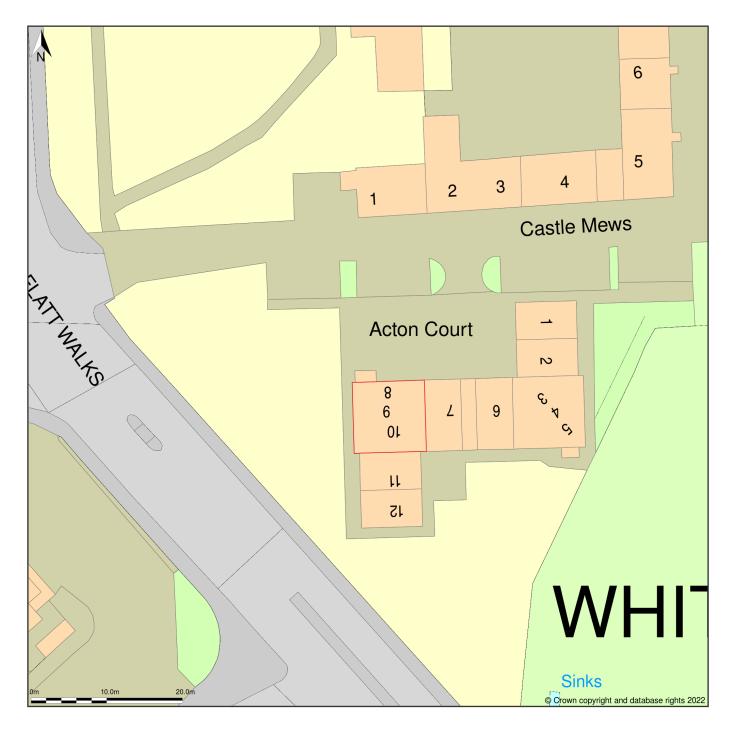

## 8, Acton Court, Whitehaven, Cumbria, CA28 7RD

Block Plan shows area bounded by: 297644.84, 517724.89 297734.84, 517814.89 (at a scale of 1:500), OSGridRef: NX97681776. The representation of a road, track or path is no evidence of a right of way. The representation of features as lines is no evidence of a property boundary.