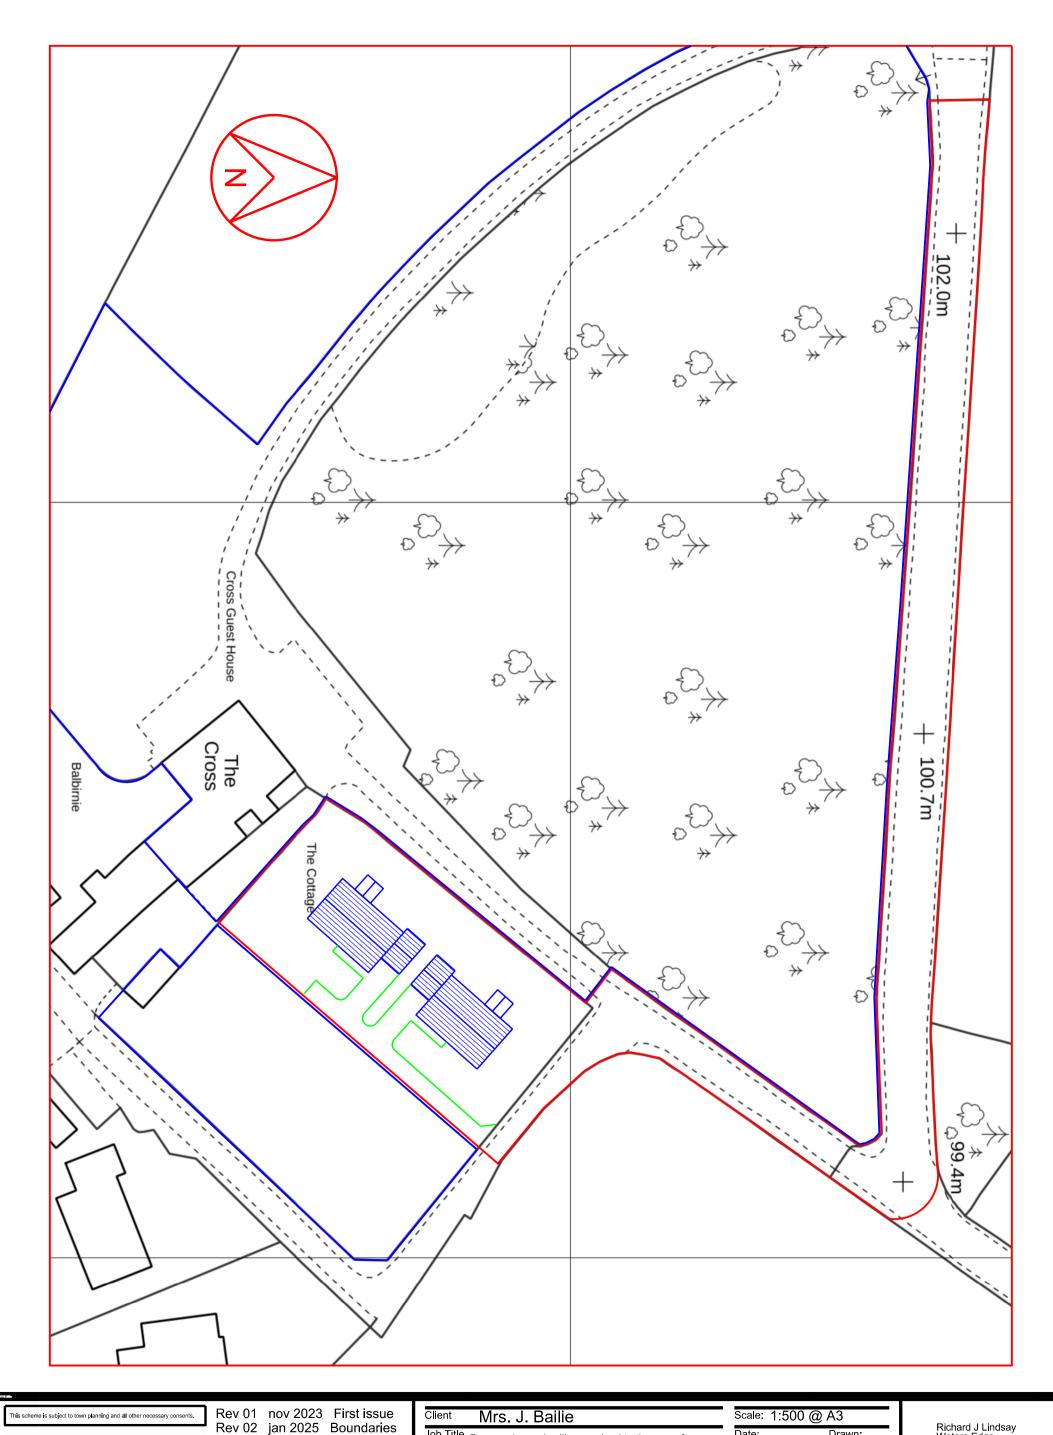

amended

Job Title Proposed new dwellings on land to the rear of The Cross, Sneakyeat Road, Whitehaven CA28 8JQ

Drawing Title

Block plan

Date: Drawn:

nov 2023

Drwg No: Rev: Job No:

467 01002 02 Richard J Lindsay Waters Edge 2A Church Road Harrington CA14 5QP