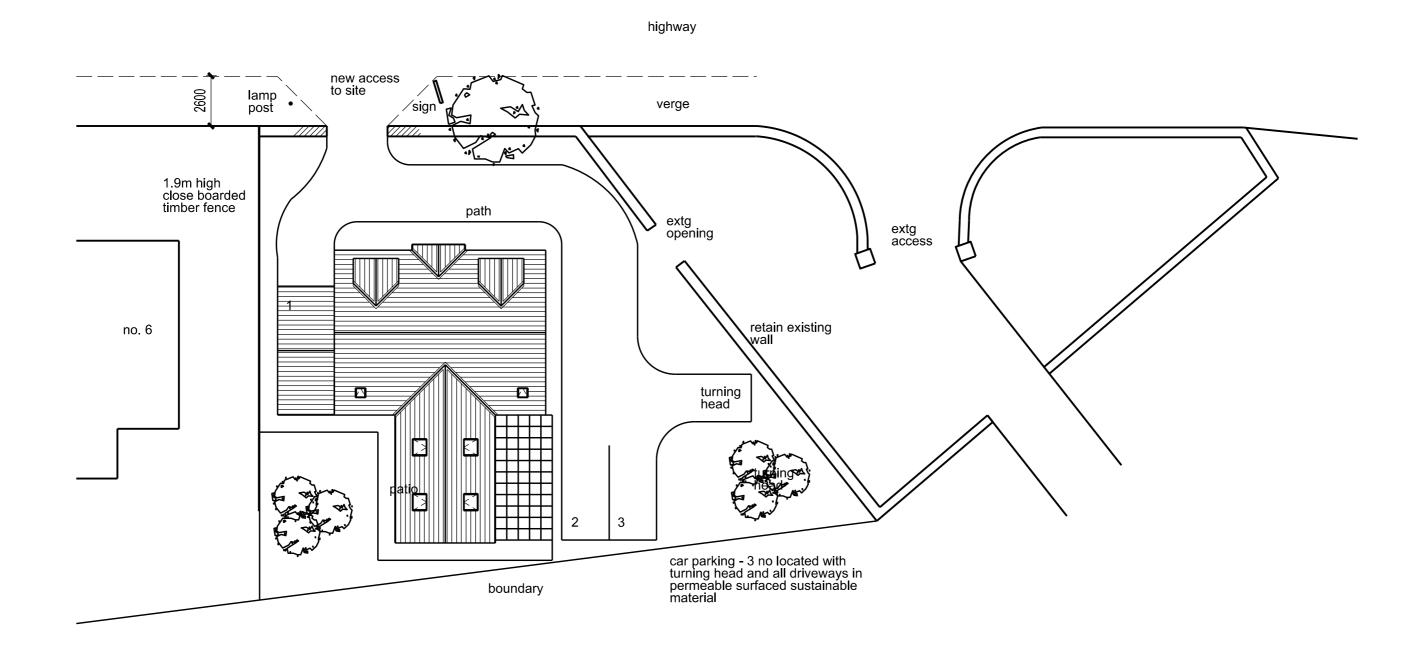

Rev 03 aug 2022 Parking arrangements amended House position amended and new access added

Olient Mr. K. Wirga
Job Title

Proposed new dwelling on land to the south of 6 Rose Gardens, Gilgarran

Drawing Title

Site Block Plan

| Scale:   | 1:200 @ A3/ 1:100 @ A1 |
|----------|------------------------|
| Date:    | Drawn:                 |
| mar 2022 |                        |

Job No: Drwg No: Rev: 344 04003 04