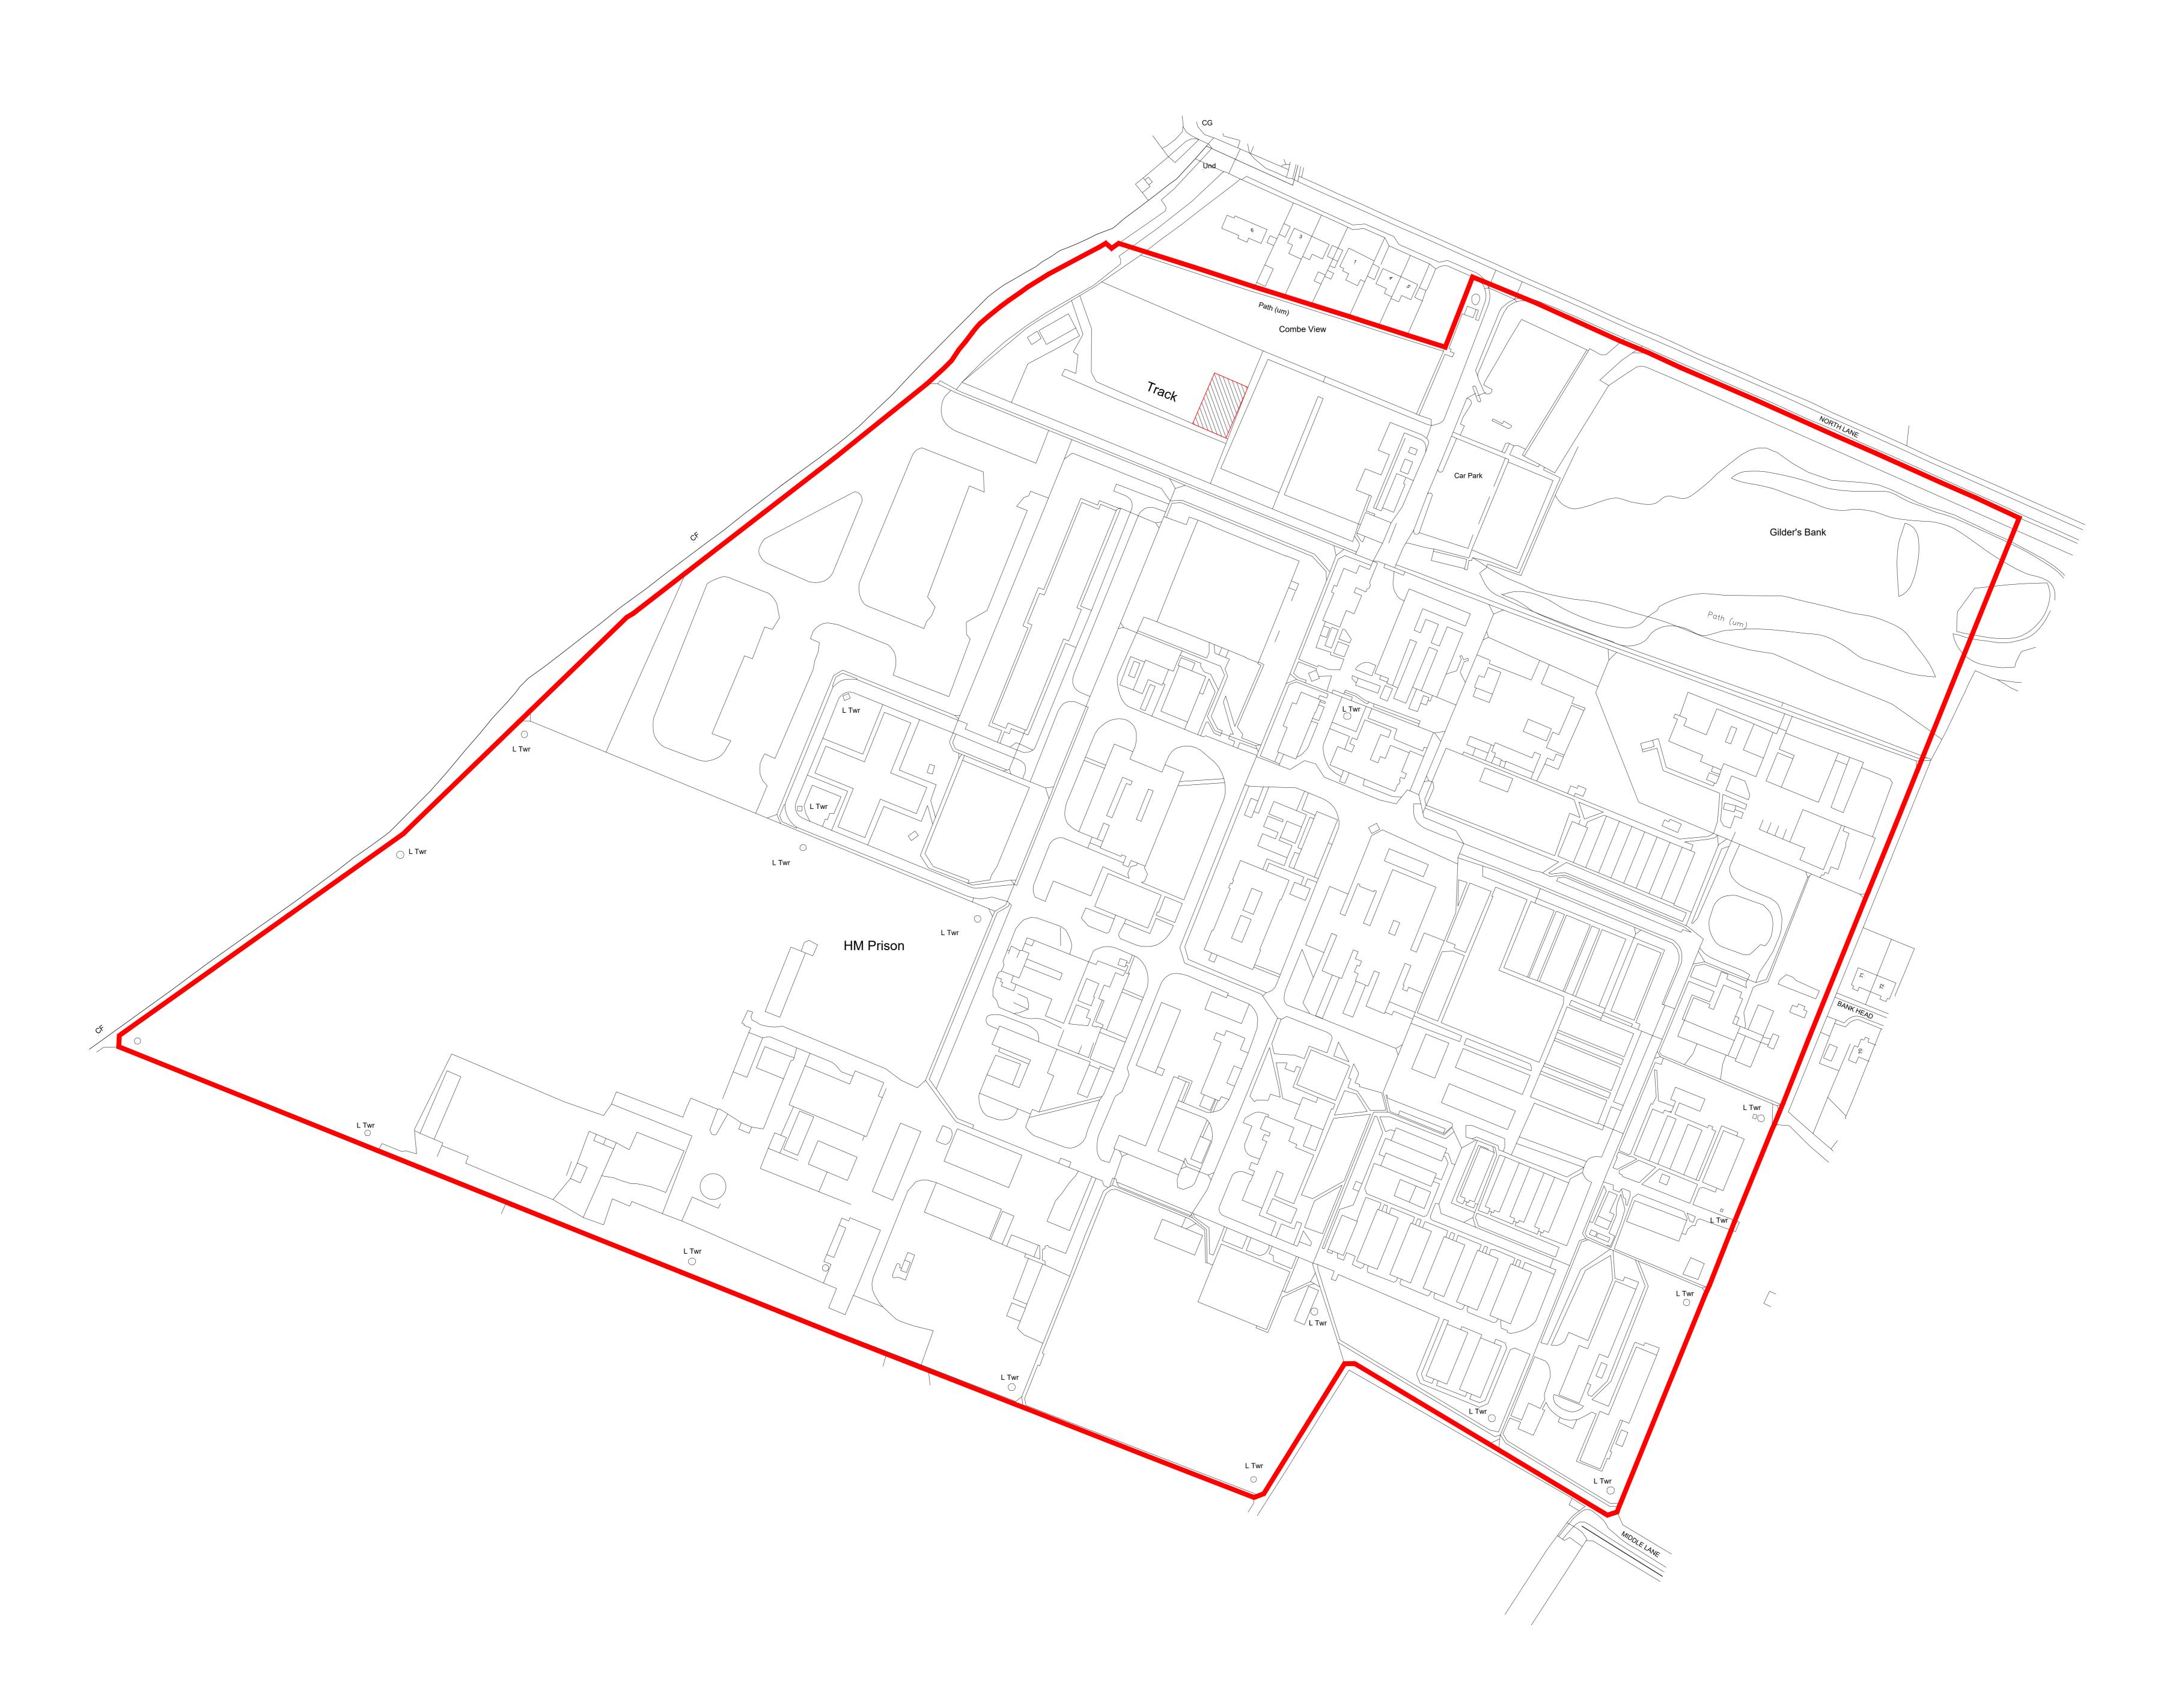

0 5 10 15 25 50 m SCALE BAR 1:1000

KEY

SITE BOUNDARY

PROPOSED STRUCTURE

5 Wessex Close, Standish, Wigan, Gr. Manchester, WN1 2TJ T: 07709 492694 E: info@ad-design.co.uk W: ad-design.co.uk