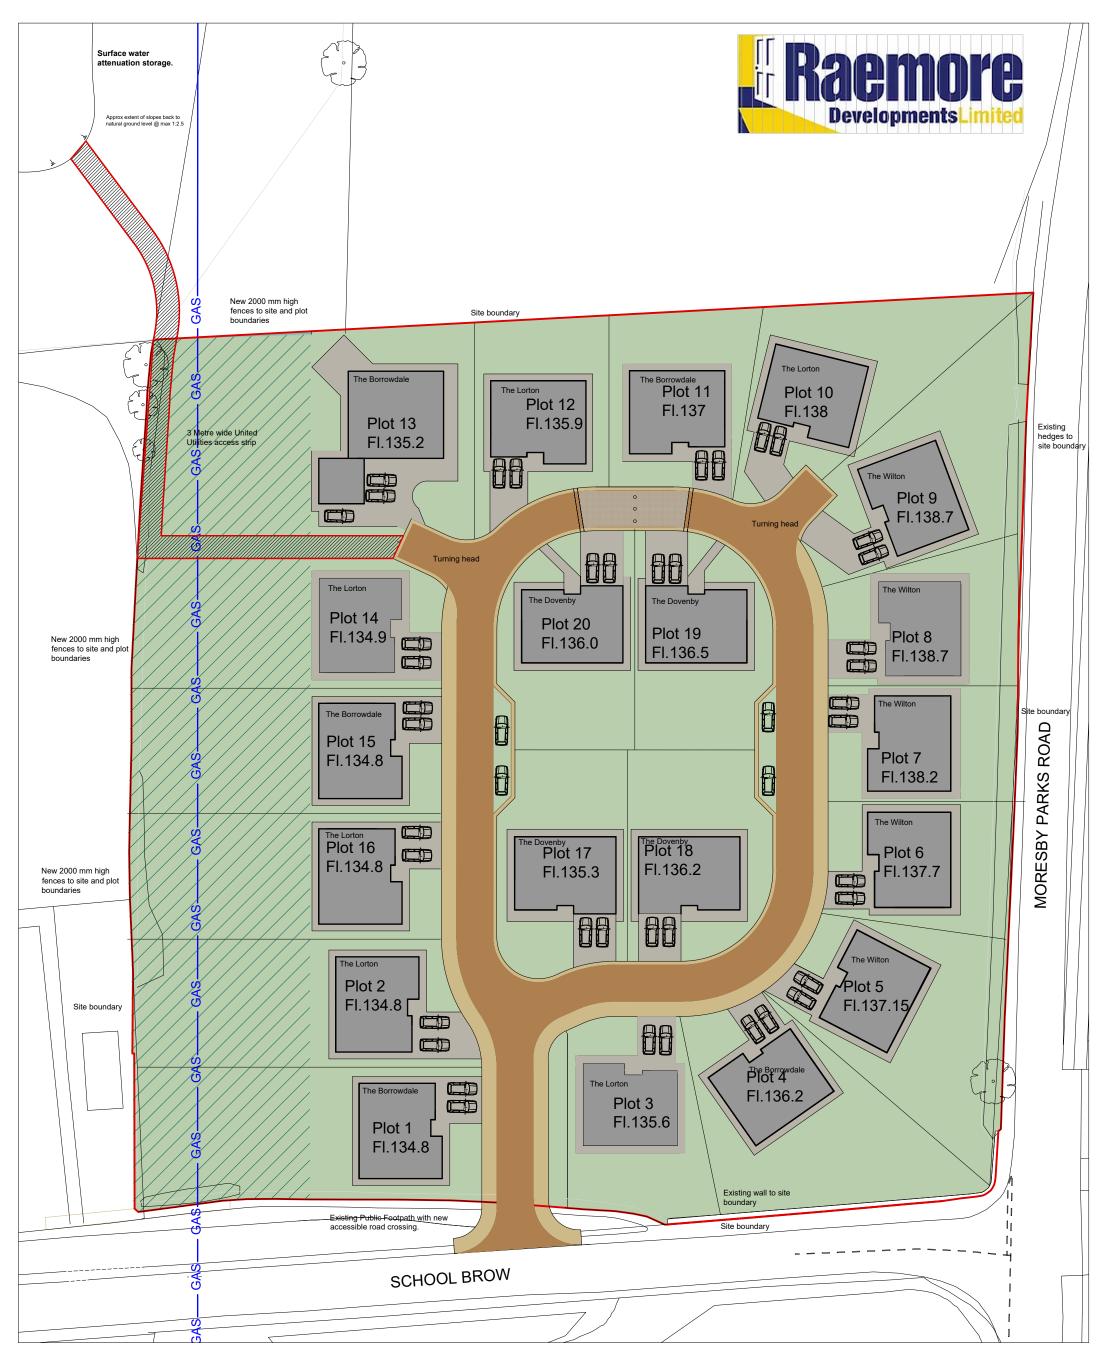

## LEGEND

| Adopted road                                                                                                            | Gas main exclusion zone |               |                              |      |             |      |             |             |        |                            |                                       |                   |                                                                                                                                  |
|-------------------------------------------------------------------------------------------------------------------------|-------------------------|---------------|------------------------------|------|-------------|------|-------------|-------------|--------|----------------------------|---------------------------------------|-------------------|----------------------------------------------------------------------------------------------------------------------------------|
| Adopted Footpaths and tail over hang                                                                                    |                         | Housing plans |                              |      |             |      |             |             |        |                            |                                       |                   |                                                                                                                                  |
| Garden/lanscape                                                                                                         |                         |               | Private drives and footpaths |      |             |      |             |             |        |                            |                                       |                   |                                                                                                                                  |
| —GAS—— High pressure gas main                                                                                           |                         | Site boundary |                              |      |             |      |             |             |        |                            |                                       |                   |                                                                                                                                  |
| SCALE BAR 1/200 ORIGINAL DRAWING SIZE A3 0.0 2.0   SCALE BAR 1/100 0.0 1.0                                              | 4.0                     | 6.0<br>3.0    | 8.0                          | 10.0 | 12.0        | 14.0 | 16.0<br>8.0 | 18.0<br>9.0 | 20.0 m |                            |                                       |                   |                                                                                                                                  |
| SCALE BAR 1/100 0.0 11.0                                                                                                | 2.0                     | 3.0           | 4.0                          | 5.0  | 6.0<br>30.0 | 1.0  | 40.0        | 9.0         | 50.0 r |                            |                                       |                   |                                                                                                                                  |
| RESIDENTIAL DEVELOPMENT SCHOOL BROW/<br>MORESBY PARKS ROAD MORESBY CUMBRIA CA2<br>8UU for REAMORE DEVELOPMENTS LIMITED. | 28                      |               |                              |      |             |      | LAYOU       | JT          |        | Scale:<br>Date:<br>DWG No. | 1/500 @ A3<br>JULY 2019<br>19/0218/17 | REV<br>00/00/0000 | Geoffrey Wallace Limited FCSD MCIAT<br>Architectural Design and Technology<br>Mobile 07816046756<br>geoffreywallaceltd@gmail.com |