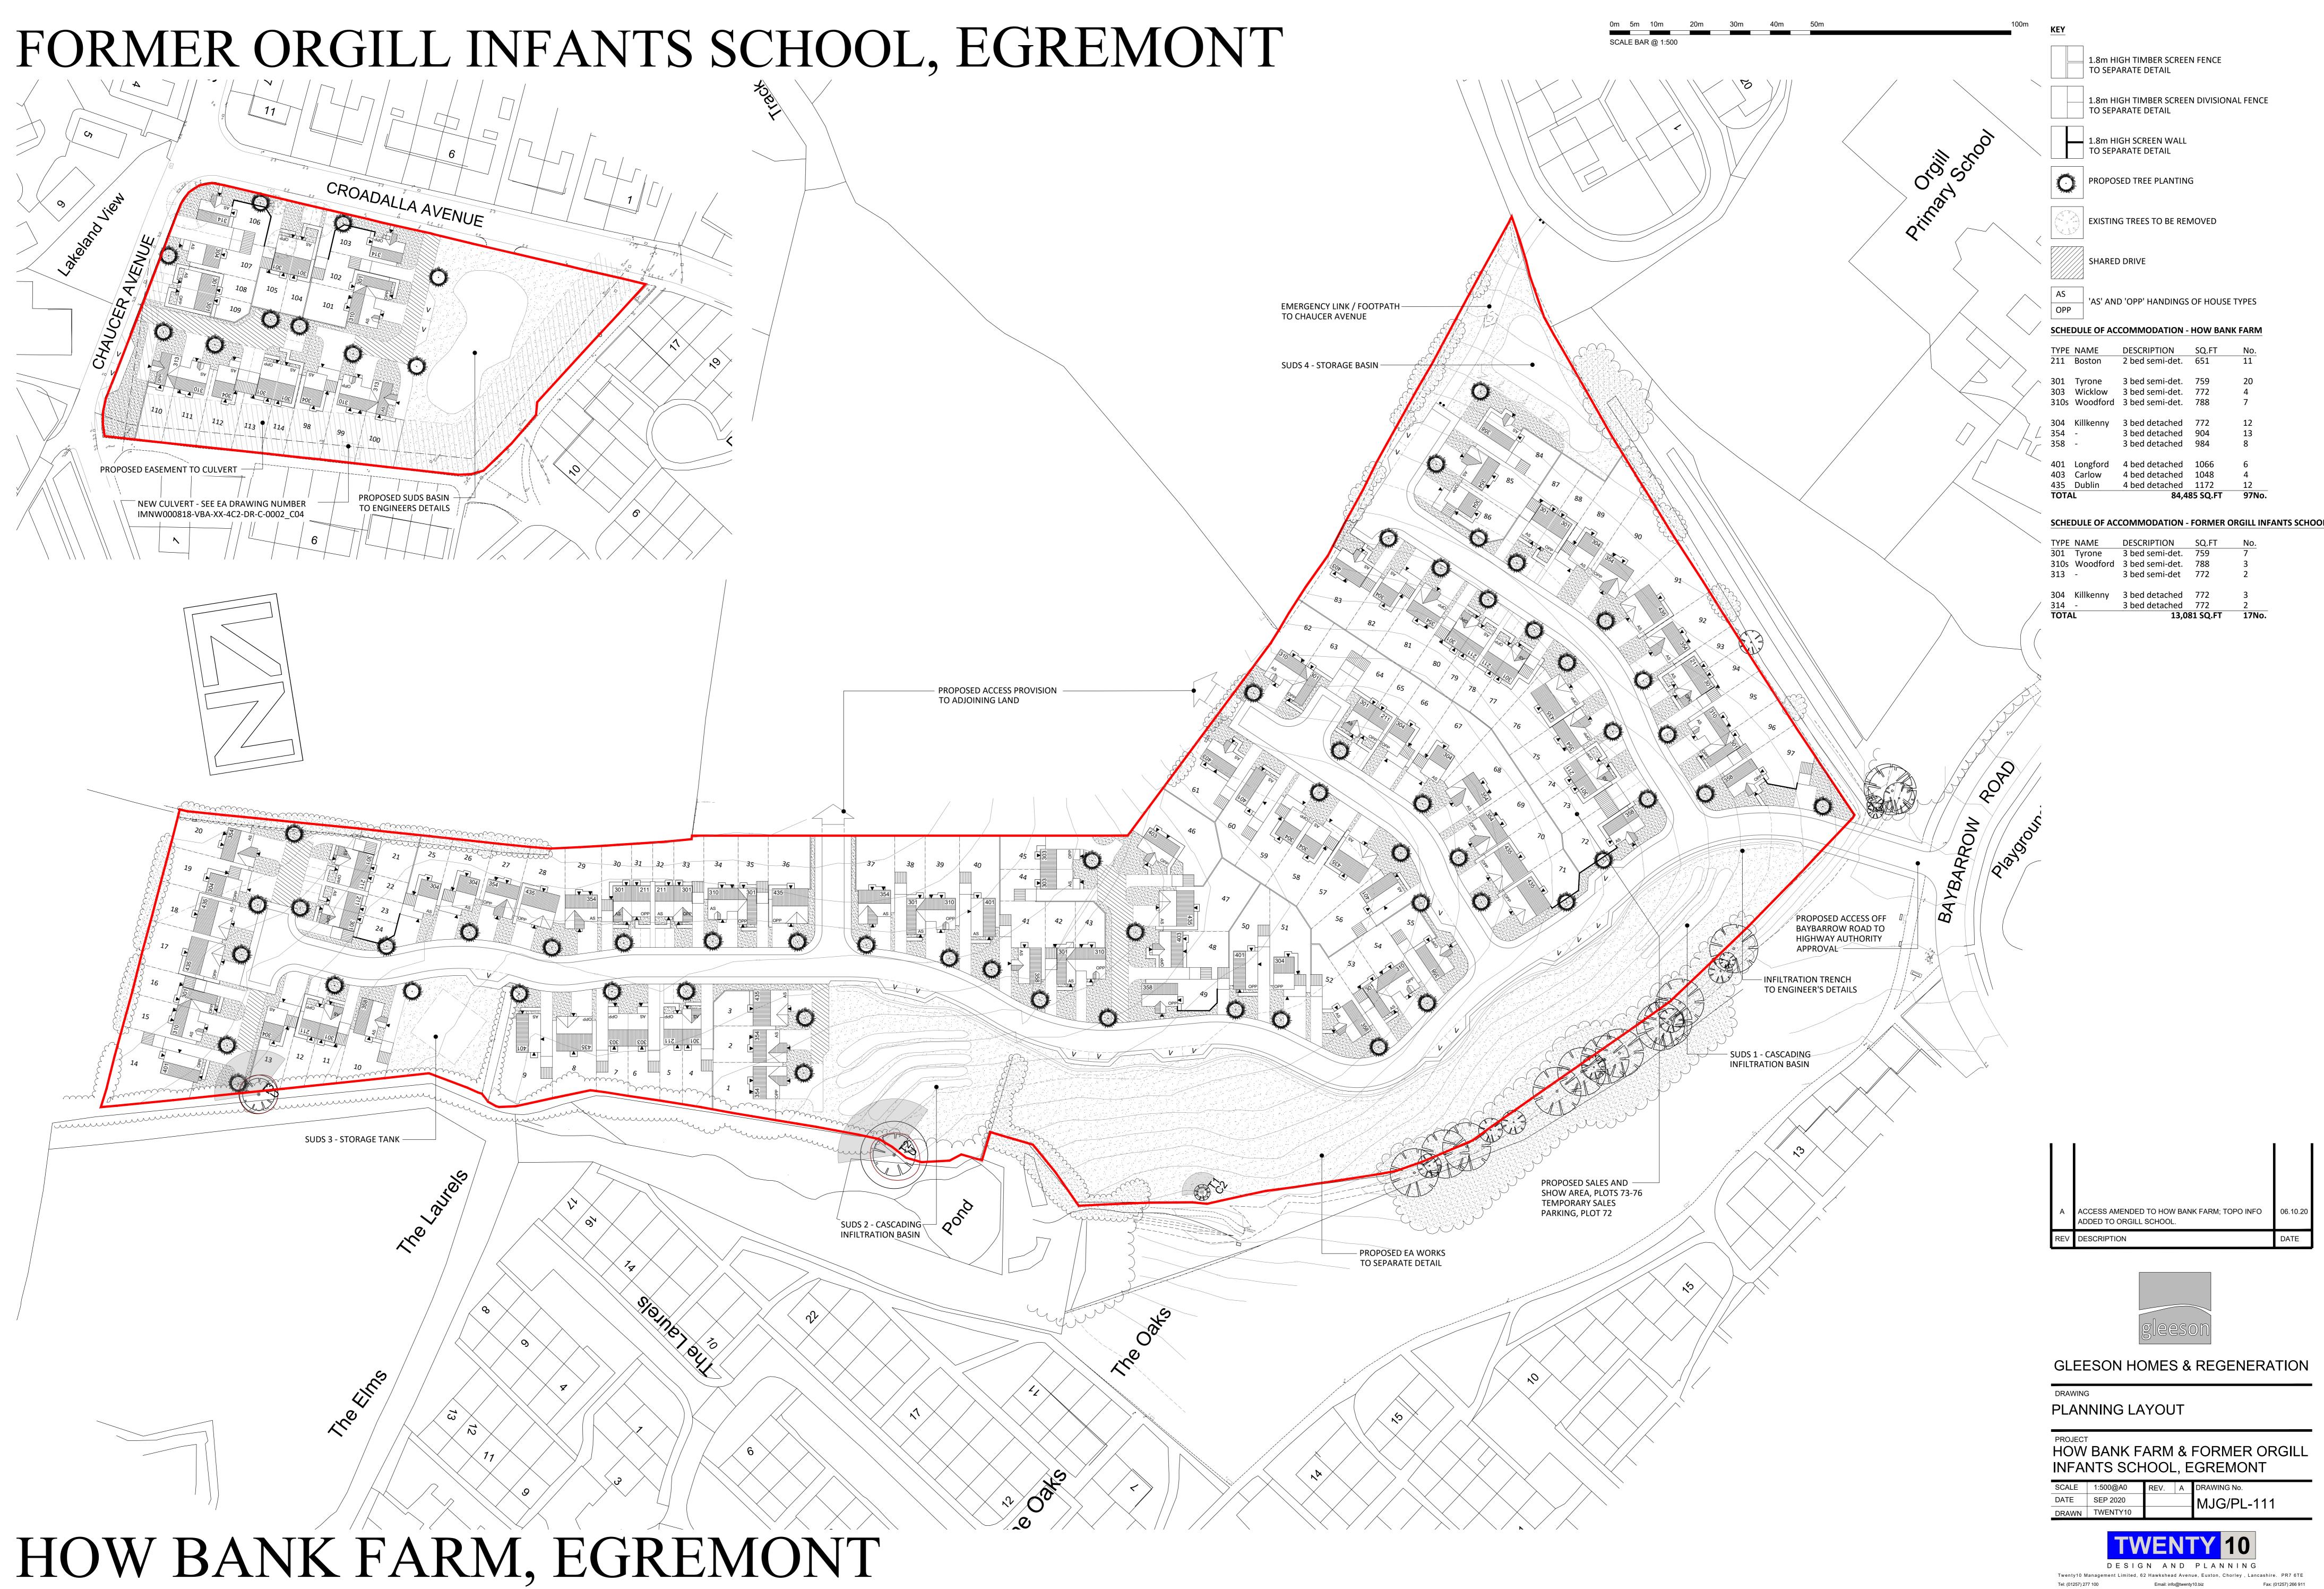

|                                                                                      | 1.8m HIGH TIMBER SCREEN FENCE<br>TO SEPARATE DETAIL            |                                                                                                                                                                 |                                                                |                                                 |  |  |  |
|--------------------------------------------------------------------------------------|----------------------------------------------------------------|-----------------------------------------------------------------------------------------------------------------------------------------------------------------|----------------------------------------------------------------|-------------------------------------------------|--|--|--|
|                                                                                      | 1.8m HIGH TIMBER SCREEN DIVISIONAL FENCE<br>TO SEPARATE DETAIL |                                                                                                                                                                 |                                                                |                                                 |  |  |  |
|                                                                                      | 1.8m HIGH SCREEN WALL<br>TO SEPARATE DETAIL                    |                                                                                                                                                                 |                                                                |                                                 |  |  |  |
|                                                                                      | PROPOSED TREE PLANTING                                         |                                                                                                                                                                 |                                                                |                                                 |  |  |  |
|                                                                                      | EXISTING TREES TO BE REMOVED                                   |                                                                                                                                                                 |                                                                |                                                 |  |  |  |
|                                                                                      | SHARED DRIVE                                                   |                                                                                                                                                                 |                                                                |                                                 |  |  |  |
| AS<br>OPP 'AS' AND 'OPP' HANDINGS OF HOUSE TYPES                                     |                                                                |                                                                                                                                                                 |                                                                |                                                 |  |  |  |
| SCHEDULE OF ACCOMMODATION - HOW BANK FARM                                            |                                                                |                                                                                                                                                                 |                                                                |                                                 |  |  |  |
| SCHEDU                                                                               |                                                                | COMMODATION -                                                                                                                                                   | HOW BAN                                                        | K FARM                                          |  |  |  |
|                                                                                      | AME                                                            | COMMODATION -                                                                                                                                                   | HOW BAN                                                        | I <mark>K FARM</mark><br>No.                    |  |  |  |
| TYPE N                                                                               |                                                                |                                                                                                                                                                 |                                                                |                                                 |  |  |  |
| TYPE N<br>211 Bo                                                                     | AME<br>oston                                                   | DESCRIPTION                                                                                                                                                     | SQ.FT                                                          | No.                                             |  |  |  |
| <u>TYPE N</u><br>211 Be<br>301 Ty                                                    | AME                                                            | DESCRIPTION<br>2 bed semi-det.                                                                                                                                  | SQ.FT<br>651                                                   | No.<br>11                                       |  |  |  |
| <u>TYPE N</u><br>211 Bo<br>301 Tr<br>303 W                                           | AME<br>oston<br>yrone                                          | DESCRIPTION<br>2 bed semi-det.<br>3 bed semi-det.                                                                                                               | SQ.FT<br>651<br>759                                            | <u>No.</u><br>11<br>20                          |  |  |  |
| TYPE N   211 Be   301 Tr   303 W   310s W                                            | AME<br>oston<br>yrone<br>/icklow                               | DESCRIPTION<br>2 bed semi-det.<br>3 bed semi-det.<br>3 bed semi-det.                                                                                            | SQ.FT<br>651<br>759<br>772                                     | No.<br>11<br>20<br>4                            |  |  |  |
| TYPE N   211 Be   301 Tr   303 W   310s W                                            | AME<br>oston<br>yrone<br>/icklow<br>/oodford                   | DESCRIPTION<br>2 bed semi-det.<br>3 bed semi-det.<br>3 bed semi-det.<br>3 bed semi-det.                                                                         | SQ.FT<br>651<br>759<br>772<br>788                              | No.<br>11<br>20<br>4<br>7                       |  |  |  |
| TYPE N   211 Bo   301 Tr   303 W   310s W   304 Ki                                   | AME<br>oston<br>yrone<br>/icklow<br>/oodford                   | DESCRIPTION<br>2 bed semi-det.<br>3 bed semi-det.<br>3 bed semi-det.<br>3 bed semi-det.<br>3 bed detached                                                       | SQ.FT<br>651<br>759<br>772<br>788<br>772                       | No.<br>11<br>20<br>4<br>7<br>12                 |  |  |  |
| TYPE N   211 Bd   301 Tr   303 W   310s W   304 Ki   354 -   358 -                   | AME<br>oston<br>yrone<br>/icklow<br>/oodford                   | DESCRIPTION<br>2 bed semi-det.<br>3 bed semi-det.<br>3 bed semi-det.<br>3 bed semi-det.<br>3 bed detached<br>3 bed detached                                     | SQ.FT<br>651<br>759<br>772<br>788<br>772<br>904                | No.<br>11<br>20<br>4<br>7<br>12<br>13           |  |  |  |
| TYPE N   211 Bd   301 Tr   303 M   310s M   304 Ki   354 -   358 -   401 Lc          | AME<br>oston<br>yrone<br>/icklow<br>/oodford<br>illkenny       | DESCRIPTION<br>2 bed semi-det.<br>3 bed semi-det.<br>3 bed semi-det.<br>3 bed semi-det.<br>3 bed detached<br>3 bed detached<br>3 bed detached                   | SQ.FT<br>651<br>759<br>772<br>788<br>772<br>904<br>984         | No.<br>11<br>20<br>4<br>7<br>12<br>13<br>8      |  |  |  |
| TYPE N   211 Bo   301 Tr   303 W   310s W   304 Ki   354 -   358 -   401 Lo   403 Ca | AME<br>oston<br>yrone<br>/icklow<br>/oodford<br>illkenny       | DESCRIPTION<br>2 bed semi-det.<br>3 bed semi-det.<br>3 bed semi-det.<br>3 bed semi-det.<br>3 bed detached<br>3 bed detached<br>3 bed detached<br>4 bed detached | SQ.FT<br>651<br>759<br>772<br>788<br>772<br>904<br>984<br>1066 | No.<br>11<br>20<br>4<br>7<br>12<br>13<br>8<br>6 |  |  |  |

SCHEDULE OF ACCOMMODATION - FORMER ORGILL INFANTS SCHOOL

| ТҮРЕ | NAME      | DESCRIPTION     | SQ.FT | No. |
|------|-----------|-----------------|-------|-----|
| 301  | Tyrone    | 3 bed semi-det. | 759   | 7   |
| 310s | Woodford  | 3 bed semi-det. | 788   | 3   |
| 313  | -         | 3 bed semi-det  | 772   | 2   |
| 304  | Killkenny | 3 bed detached  | 772   | 3   |
| 314  | -         | 3 bed detached  | 772   | 2   |

| PROJECT<br>HOW BANK FARM & FORMER ORGILL<br>INFANTS SCHOOL, EGREMONT |          |      |   |             |  |  |  |  |
|----------------------------------------------------------------------|----------|------|---|-------------|--|--|--|--|
| SCALE                                                                | 1:500@A0 | REV. | Α | DRAWING No. |  |  |  |  |
| DATE                                                                 | SEP 2020 |      |   | MJG/PL-111  |  |  |  |  |
| DRAWN                                                                | TWENTY10 |      |   |             |  |  |  |  |
| TWENTY 10                                                            |          |      |   |             |  |  |  |  |