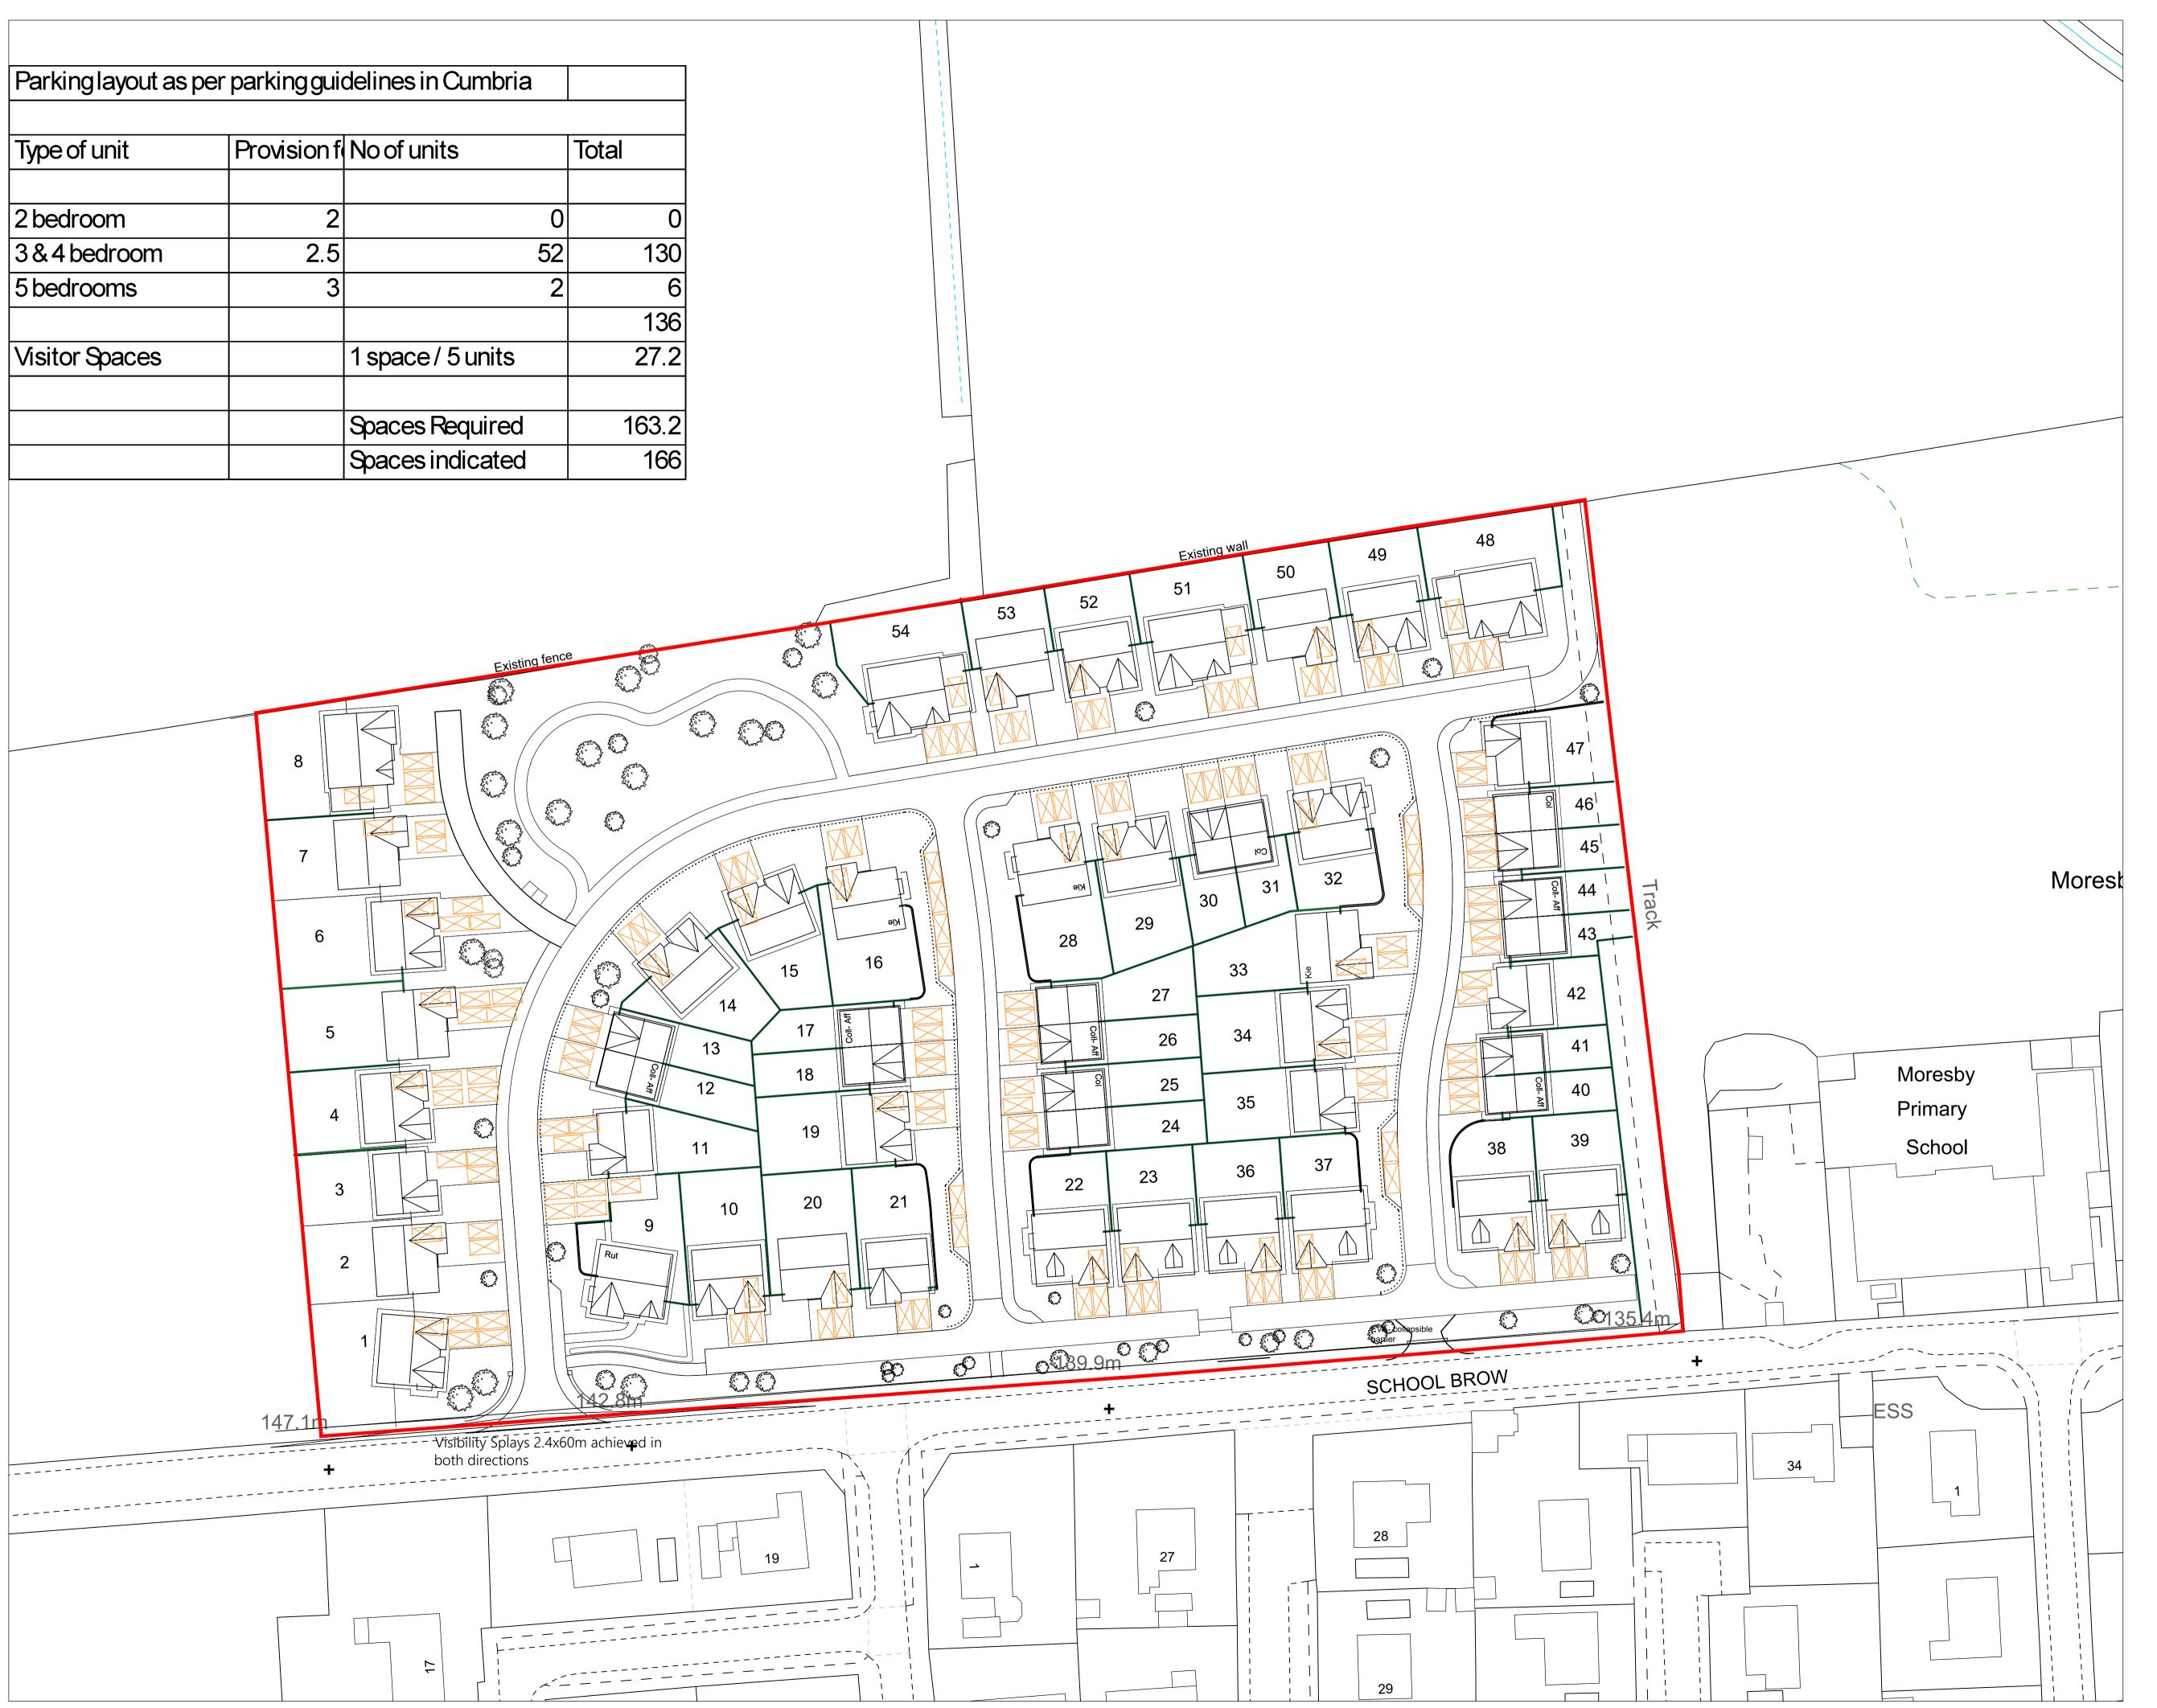

## Planning

Proposed Development, Moresby

## Parking Layout

| Scale:      | Sheet Size: | Drawn: | Date:     |
|-------------|-------------|--------|-----------|
| 1/500       | A1          | hrh    | 05-24     |
| Project No: | Drawing No: |        | Revision: |
| 2095        | 105         |        | a         |