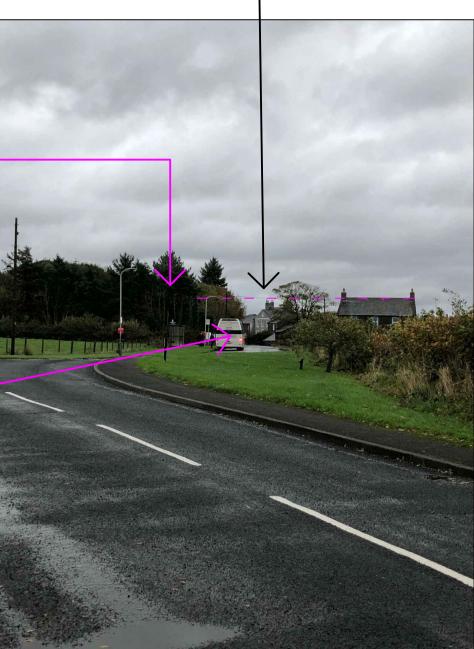

BOUNDARY TREE AND HEDGE NOT TO BE ALTERED PRIOVIDING DENSE VISUAL SCREENING

NARROW BAND WIDTH OF VIEW-TO DRIGG HALL

APPROXIMATE LOCATION OF CONSERVATION OFFICER IMAGE

# **CONSERVATION OFFICER PHOTO**

| AGE              | drwg type.<br><b>Planning (Pl</b> | DRWG TYPE.<br>PLANNING (PL) |  |
|------------------|-----------------------------------|-----------------------------|--|
|                  |                                   | ALE DRWN BY<br>SCALE AJH    |  |
| HOME SITE<br>GG. | REV1 DA 051                       | TE CHKD BY<br>11.21 AJH     |  |

# PHOTOMONTAGE FROM WITHIN THE WOODLAND.