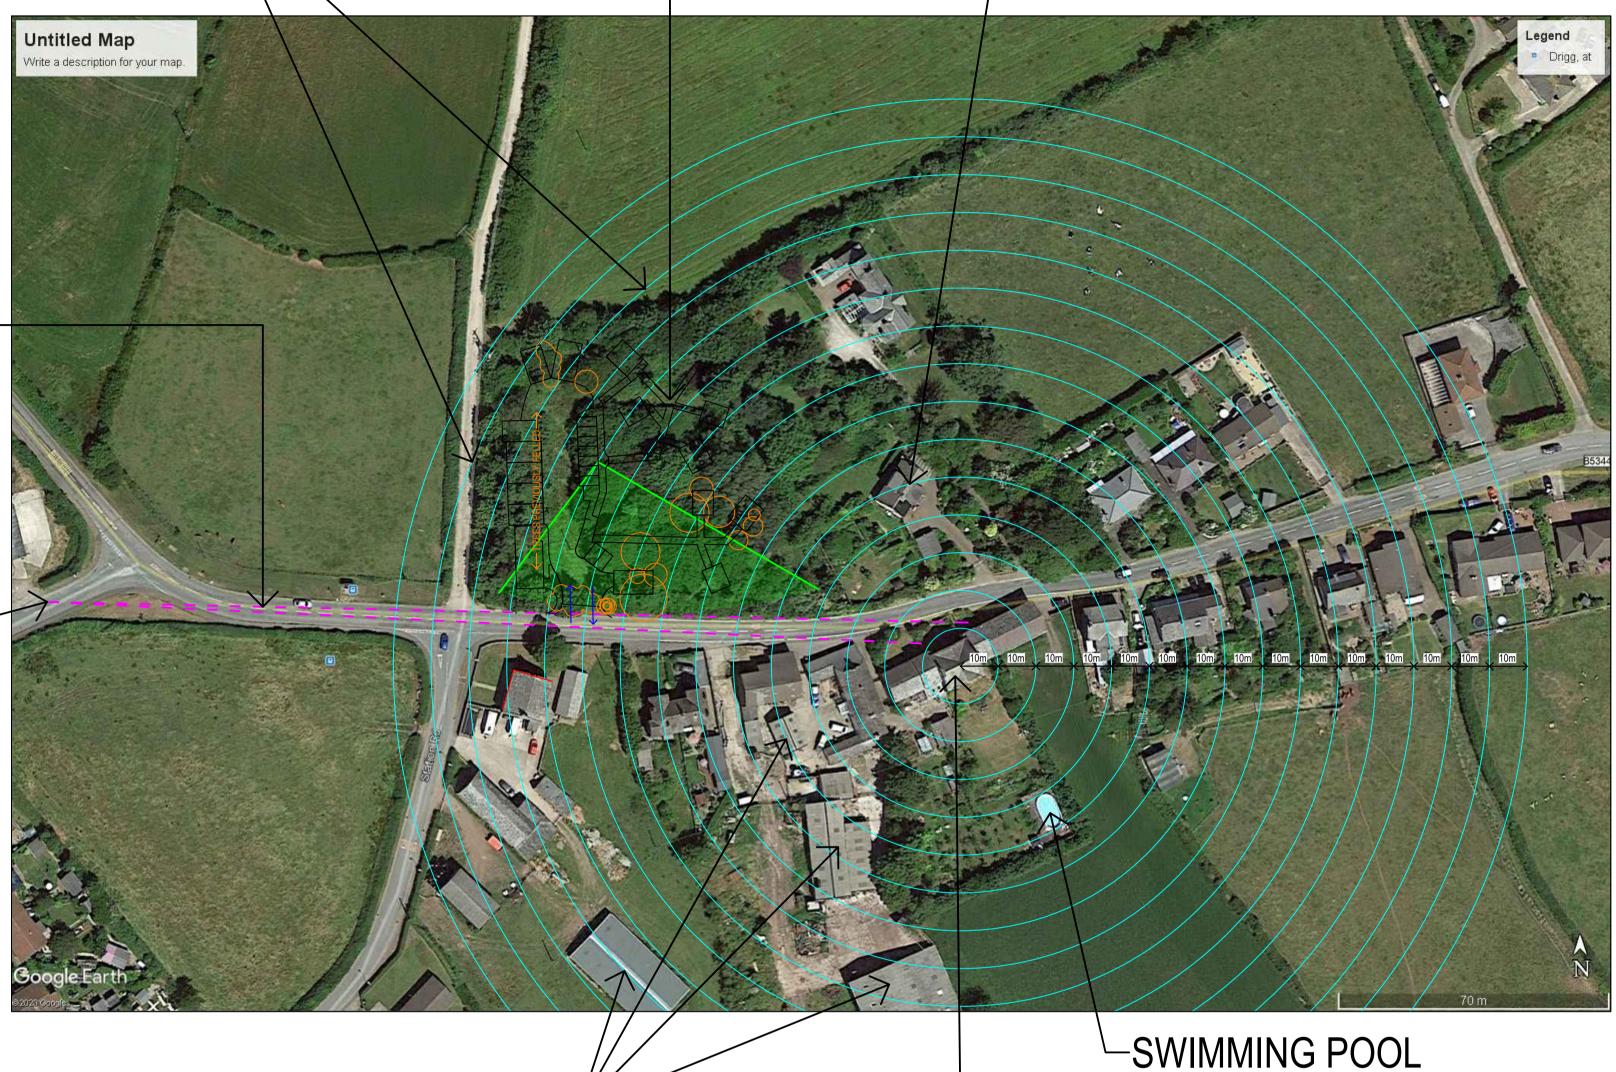

BOUNDARY TREE AND HEDGE NOT TO BE ALTERED PRIOVIDING DENSE VISUAL SCREENING

NARROW BAND WIDTH OF VIEW-TO DRIGG HALL

APPROXIMATE LOCATION OF CONSERVATION OFFICER IMAGE

DRIGG HALL

The Woodlands

/ton, CA8 9HZ.

07769700912

ltd

E: andrew@hdplid.co.uk W: www.hdplid.co.uk

**OVERHEAD IM** SITUATION & SETTING.

Project GLAMPING AND MOTOR Client PARTFIELD PARK, DRIC

# **CONSERVATION OFFICER PHOTO**

| AGE              | drwg type.<br><b>Planning (Pl</b> | DRWG TYPE.<br>PLANNING (PL) |  |
|------------------|-----------------------------------|-----------------------------|--|
|                  |                                   | ALE DRWN BY<br>SCALE AJH    |  |
| HOME SITE<br>GG. | REV1 DA 051                       | TE CHKD BY<br>11.21 AJH     |  |