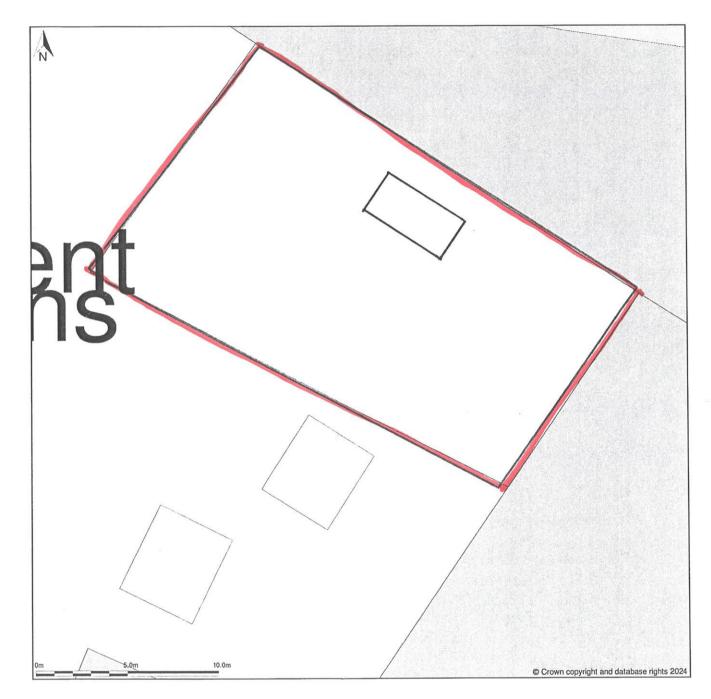

## Plot 8 Frizington allotment gardens

Ordnance

Site Plan (also called a Block Plan) shows area bounded by: 303932.79, 517310.23 303968.79, 517346.23 (at a scale of 1:200), OSGridRef: NY 3951732. The representation of a road, track or path is no evidence of a right of way. The representation of features as lines is no evidence of a property boundary.

Produced on 6th Apr 2024 from the Ordnance Survey National Geographic Database and incorporating surveyed revision available at this date. Reproduction in whole or part is prohibited without the prior permission of Ordnance Survey. © Crown copyright 2024. Supplied by www.buyaplan.co.uk a licensed Ordnance Survey partner (100053143). Unique plan reference: #00891244-EE8D8A.