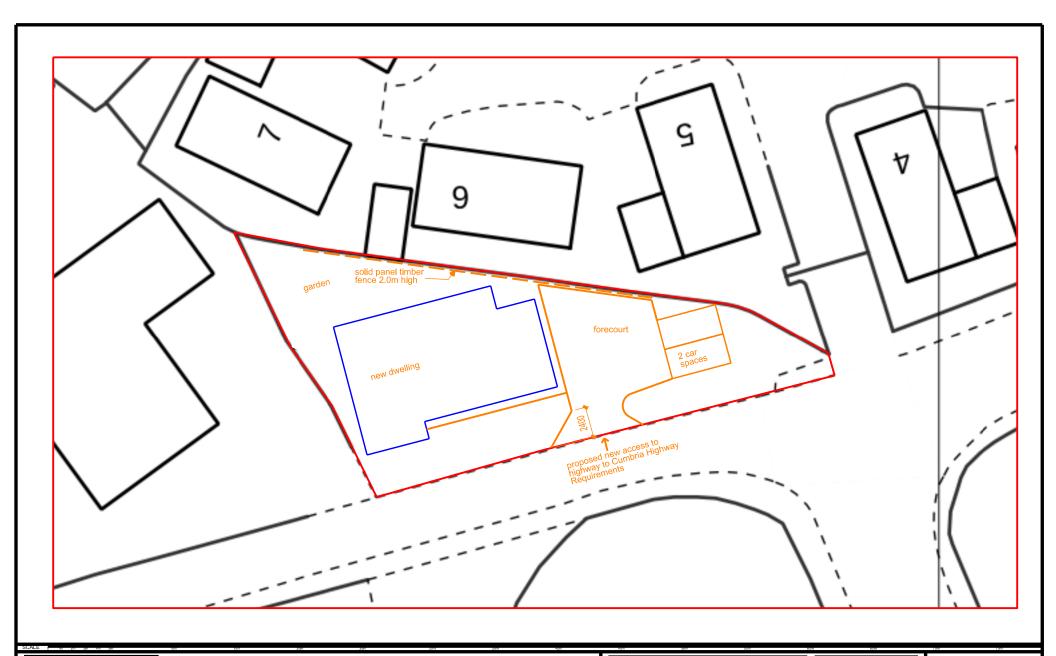

This drawing is to be read in conjunction with all relevant consultants' and specialists drawings/documents and any discrepancies or variations are to notified to the client before the affected work commences.

Rev 01 apr 2023 First issue
Rev 02 apr 2023 Client amendment
Rev 03 apr 2023 Planner amendment

Rev 04 jun 2023 Carparking rearranged

Job Title Proposed dwelling on land adjacent to Lakeland View, Chaucer Ave, Egremont

Mr. W. Dunn

Block plan with flat roof

Scale: 1:200 @ A3/ 1:100 @ A1

apr 2023

Job No: Drwg No: Rev:

421 01003 04

Richard J Lindsay Waters Edge 2A Church Road Harrington CA14 5QP

email: calvadesign46@gmail.com Mob: 07921 949618