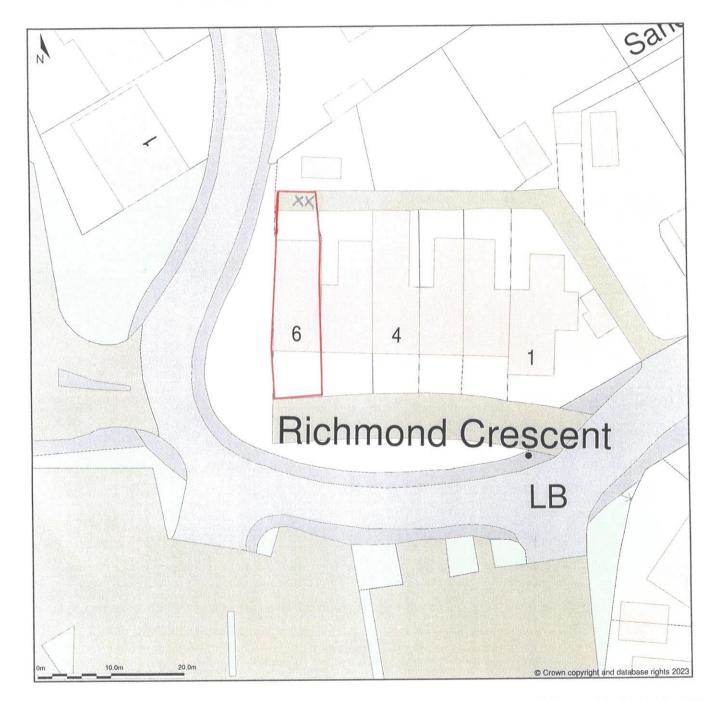

## 6, Richmond Crescent, St Bees, Cumbria, CA27 0EP

Site Plan (also called a Block Plan) shows area bounded by: 296182.62, 511747.91 296272.62, 511837.91 (at a scale of 1:500), OSGridRef: NX96221179. The representation of a road, track or path is no evidence of a right of way. The representation of features as lines is no evidence of a property boundary.

XX = POSITION OF 2 SHEDS