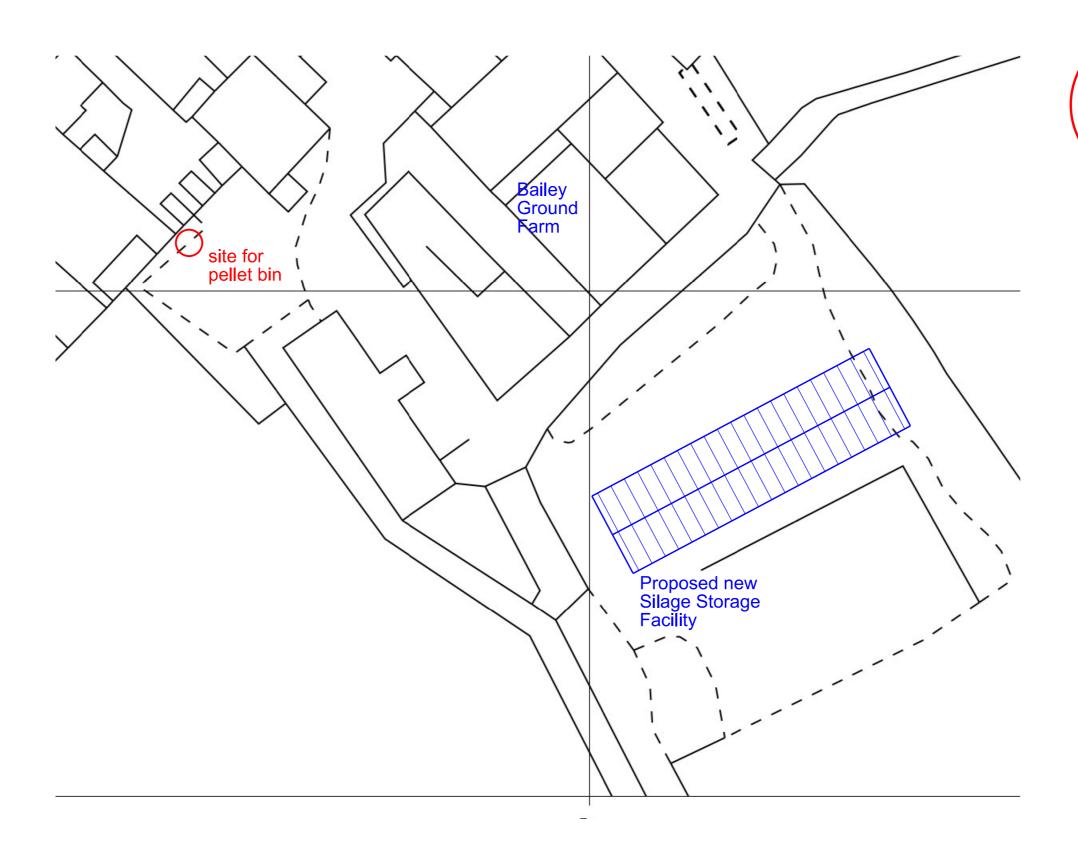

Rev 01 sep 2021 First issue

Rev 02 oct 2021 Building position amended

Client Mr. S. Mawson

Job Title Proposed covered silage pit at Bailey Ground Farm, Santon Way, Seascale

Drawing Title

Block plan

Scale: 1:500 @ A3