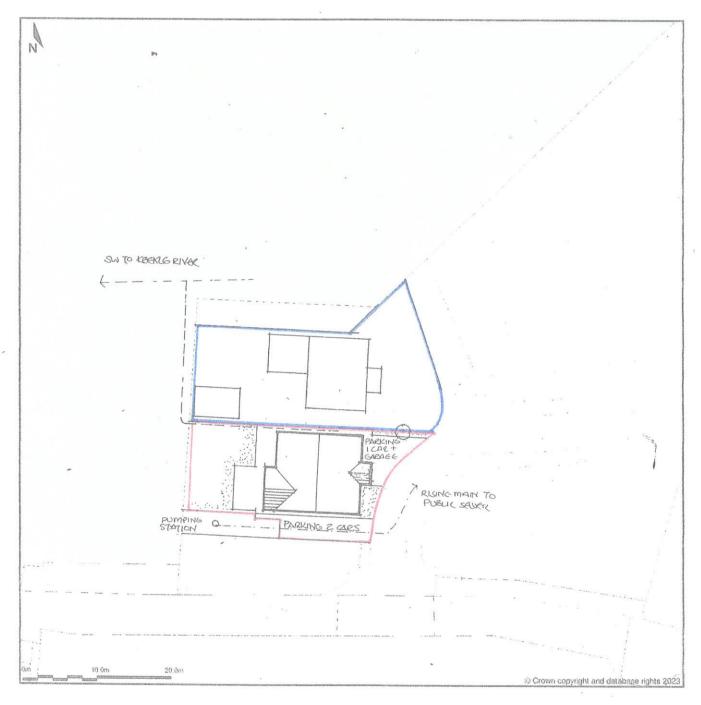

## Churchside, 1, Cricketers View, Cleator, Cumbria, CA23 3BD

Site Plan (also called a Block Plan) shows area bounded by: 301335.65, 513486.91 301425.65, 513576.91 (at a scale of 1:500), OSGridRef: NY 1381353. The representation of a road, track or path is no evidence of a right of way. The representation of features as lines is no evidence of a property boundary.

Produced on 27th Apr 2023 from the Ordnance Survey National Geographic Database and incorporating surveyed revision available at this date. Reproduction in whole or part is prohibited without the prior permission of Ordnance Survey. © Crown copyright 2023. Supplied by www.buyaplan.co.uk a licensed Ordnance Survey partner (100053143). Unique plan reference: #00814993-8BCC85.