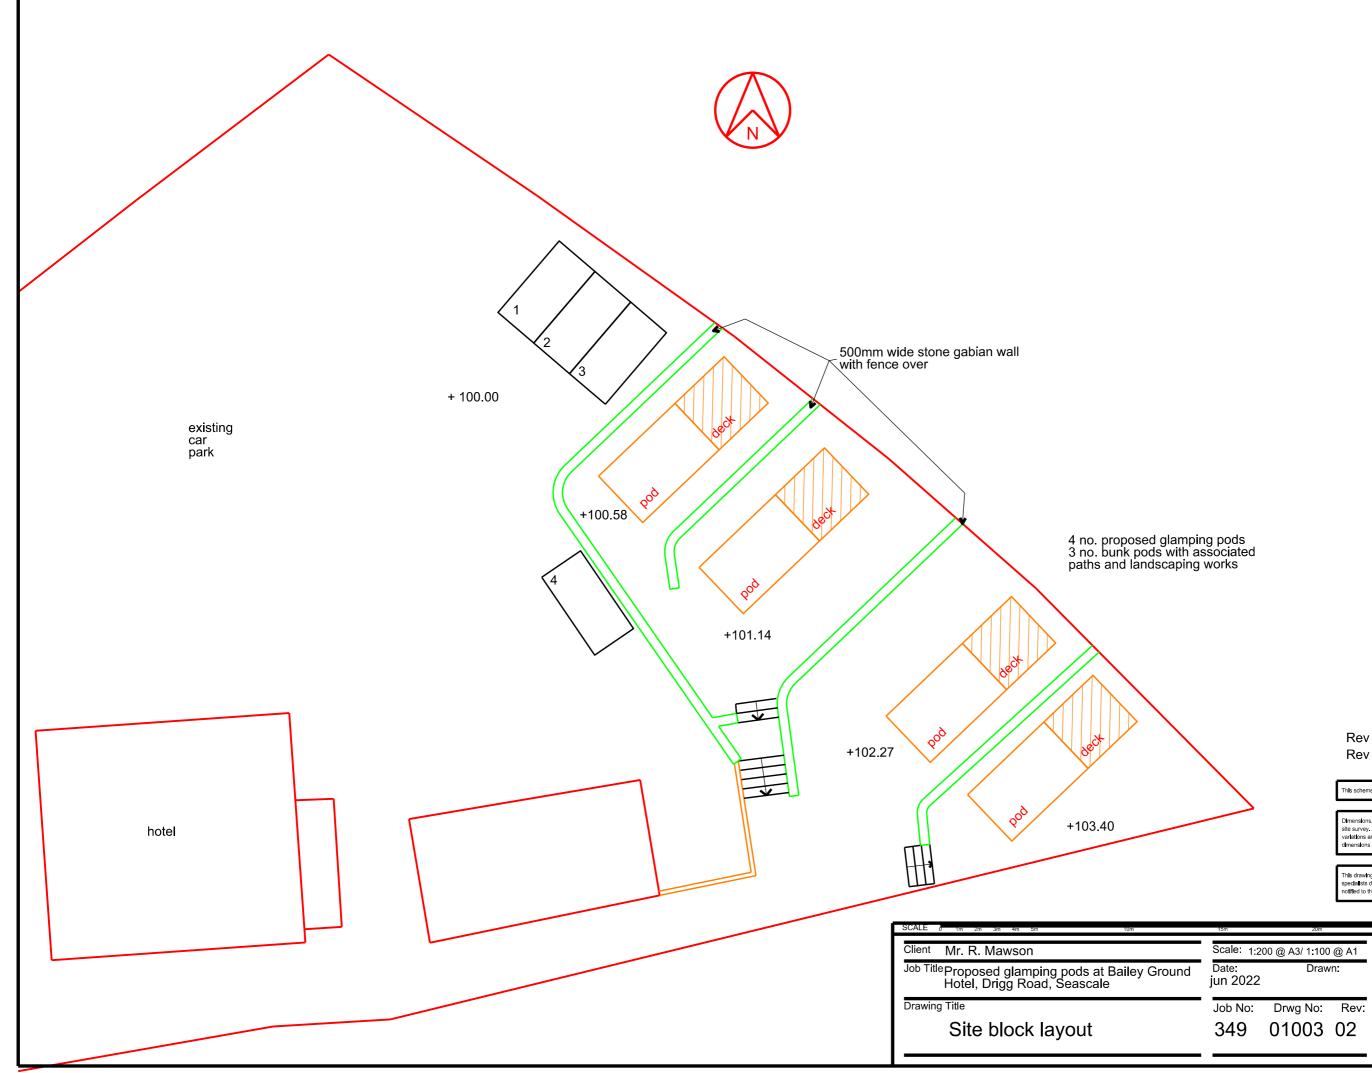

This scheme is subject to town planning and all other necessary consents.

Dimensions, area and levels where given are only approximate and subject site survey. All dimensions are to be checked on site. Any discrepancies or variations are to be reported to the dient before work commences. Figured dimensions only are to be taken from this drawing.

This drawing is to be read in conjunction with all relevent consultants' and/or specialists drawings/documents and any discrepancies or variations are to b notified to the client before the affected work commences.