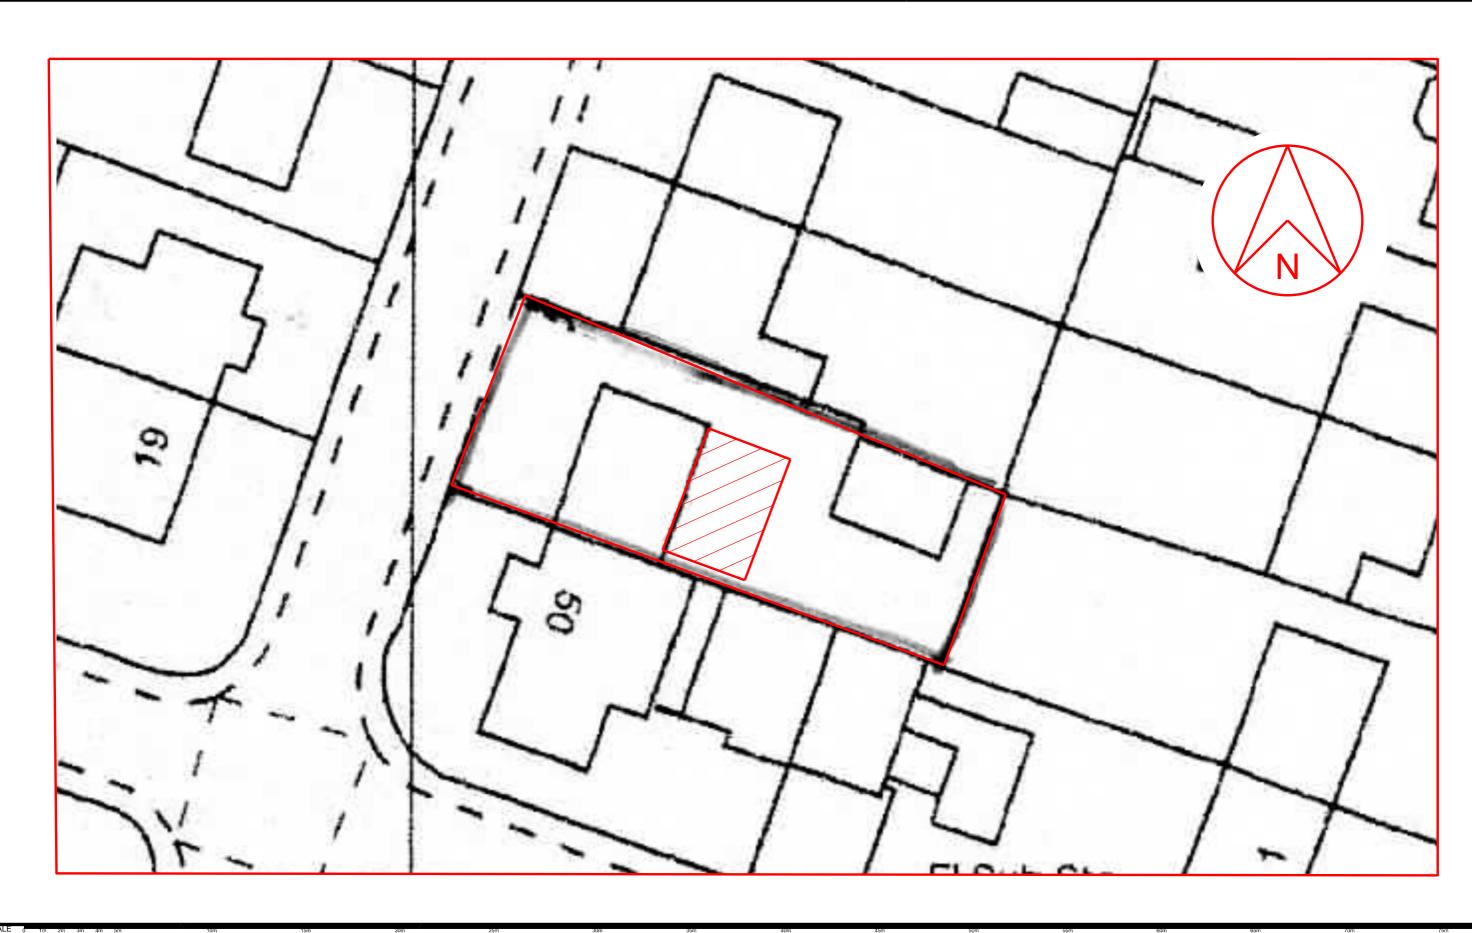

Rev 01 apr 2022 First issue Rev 02 aug 2022 Amended in line with revised plans

Mr. & Mrs. M. Casson Proposed rear extension to 49 Haig Ave. Whitehaven Drawing Title Block plan

Scale: 1:200 @ A3/ 1:100 @ A1 Date: apr 2022