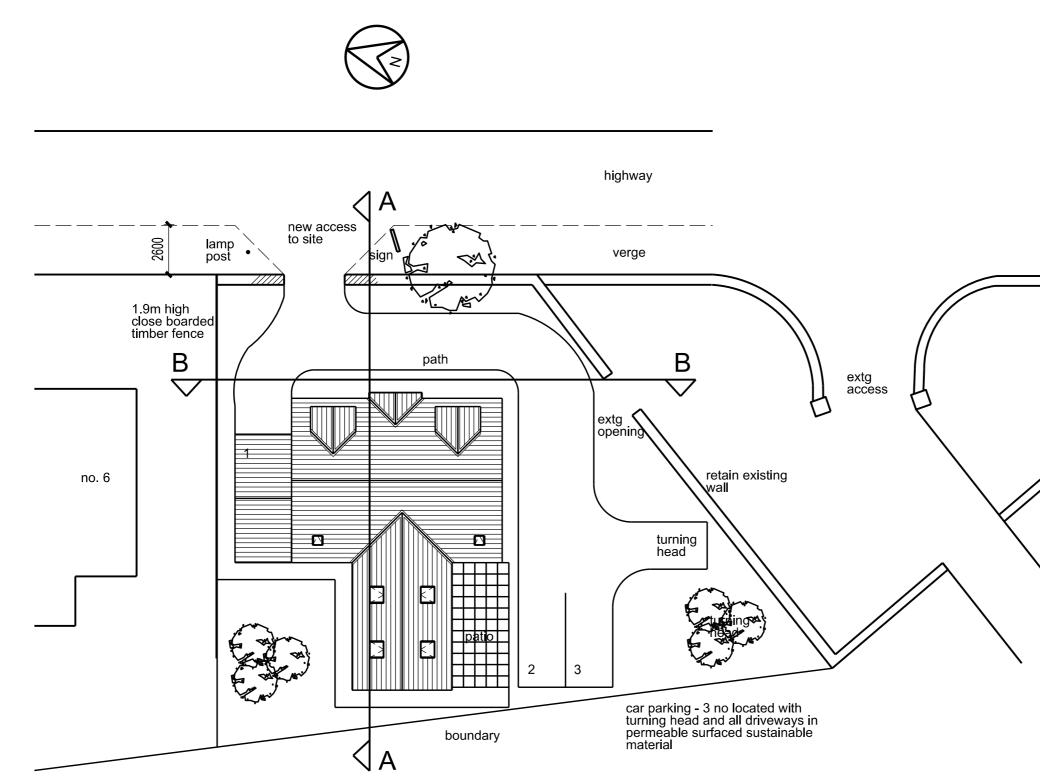

| SCALE 0 1m 2m 3m 4m 5m 10m                                                                                                                                                                                              | m 15m                              | 20m 25m                                                              | 30m        | 35m | 40m | 45m             | 50m             | 55m |   |
|-------------------------------------------------------------------------------------------------------------------------------------------------------------------------------------------------------------------------|------------------------------------|----------------------------------------------------------------------|------------|-----|-----|-----------------|-----------------|-----|---|