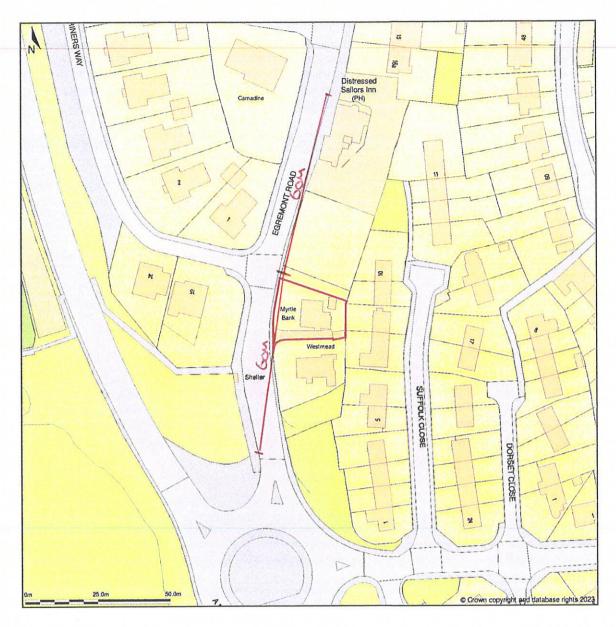

## Myrtle Bank, Egremont Road, Whitehaven, Cumberland, CA28 8NH

Location Plan shows area bounded by: 298473.83, 516094.14 298673.83, 516294.14 (at a scale of 1:1250), OSGridRef: NX98571619. The representation of a road, track or path is no evidence of a right of way. The representation of features as lines is no evidence of a property boundary.

Produced on 18th Aug 2023 from the Ordnance Survey National Geographic Database and incorporating surveyed revision available at this date. Reproduction in whole or part is prohibited without the prior permission of Ordnance Survey. © Crown copyright 2023. Supplied by www.buyaplan.co.uk a licensed Ordnance Survey partner (100053143). Unique plan reference: #00841873-4684BC.