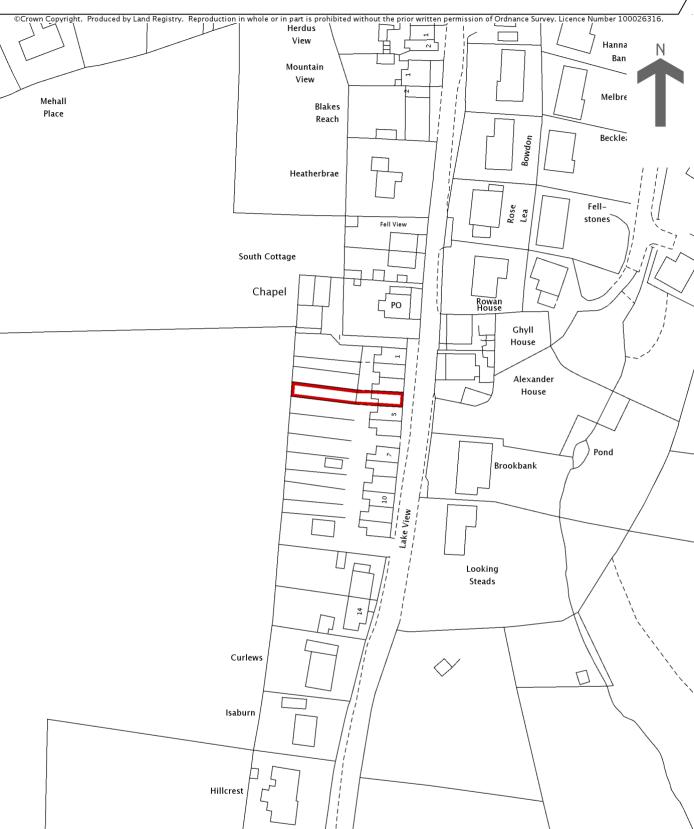

Title number CU236940
Ordnance Survey map reference NY0717NW
Scale 1:1250 enlarged from 1:2500
Administrative area Cumbria : Copeland

This is a copy of the title plan on 6 MAR 2014 at 17:52:55. This copy does not take account of any application made after that time even if still pending in the Land Registry when this copy was issued.

The Land Registry endeavours to maintain high quality and scale accuracy of title plan images. The quality and accuracy of any print will depend on your printer, your computer and its print settings. This title plan shows the general position, not the exact line, of the boundaries. It may be subject to distortions in scale. Measurements scaled from this plan may not match measurements between the same points on the ground. See Land Registry Public Guide 19 - Title plans and boundaries