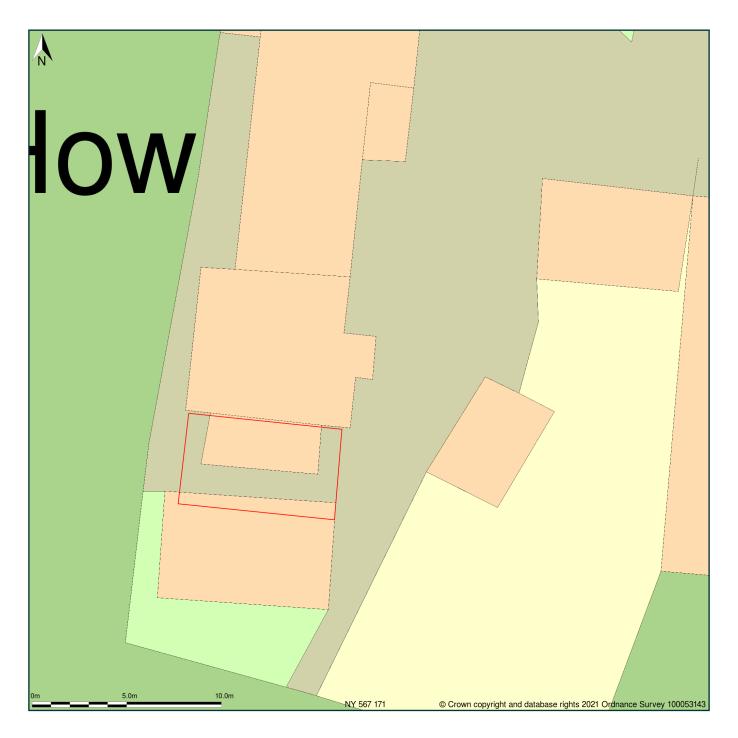

## Silver How Farm, Gosforth To Seascale, Gosforth, Cumbria, CA20 1HW

Block Plan shows area bounded by: 305660.43, 501699.26 305696.43, 501735.26 (at a scale of 1:200), OSGridRef: NY 567 171. The representation of a road, track or path is no evidence of a right of way. The representation of features as lines is no evidence of a property boundary.