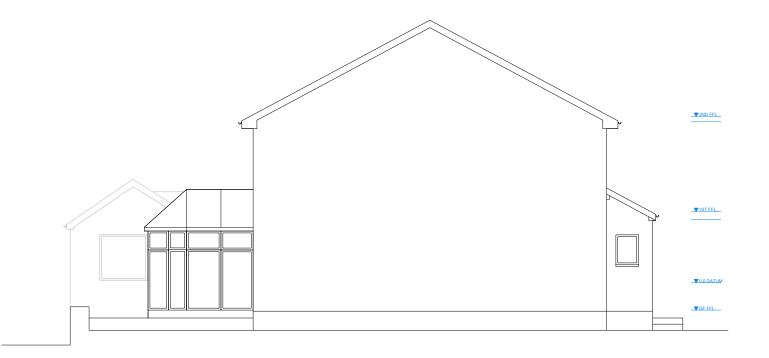

Existing West Facing Elevation 1:100 @ A3



Existing Section A-A 1:100 @ A3

## NOTES:

All dimensions and levels are subject to a thorough and accurate on site check by the contractor prior to the commencement of any works. All sizes of structural components are to be verified by a structural engineer.

| A                              | 15.11.2020 | Initial Issue |             |                      |      | AF     | RG   | RG   |
|--------------------------------|------------|---------------|-------------|----------------------|------|--------|------|------|
| Rev.                           | Date       | Descri        | iption      |                      |      | Ву     | Chkd | App. |
| Site Address                   |            |               |             | Orientation of Plans