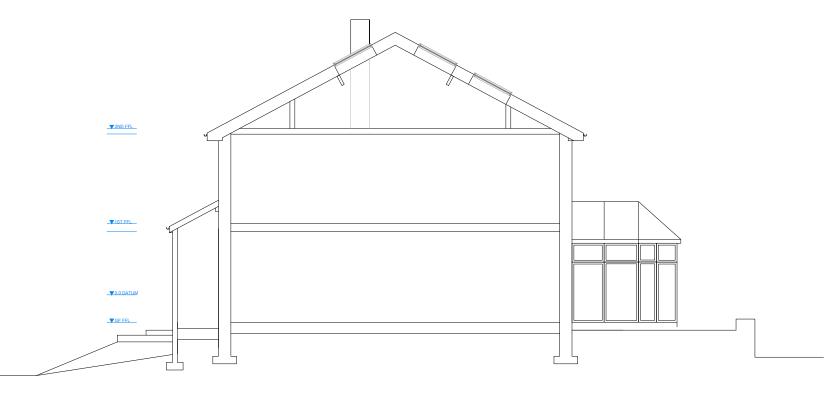

Existing West Facing Elevation 1:100 @ A3



Existing Section A-A 1:100 @ A3

## NOTES:

All dimensions and levels are subject to a thorough and accurate on site check by the contractor prior to the commencement of any works. All sizes of structural components are to be verified by a structural engineer.

| A                              | 15.11.2020 | Initial Issue |             |                      |      | AF     | RG   | RG   |
|--------------------------------|------------|---------------|-------------|----------------------|------|--------|------|------|
| Rev.                           | Date       | Descri        | iption      |                      |      | Ву     | Chkd | App. |
| Site Address                   |            |               |             | Orientation of Plans |      |        |      |      |
| To<br>Po<b