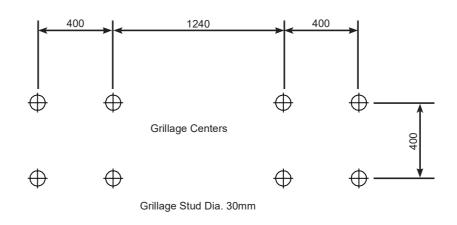

NOTE: Any remedial works to sign base by Xmo Strata there will be an additional cost.

1) Breakout base to survey centres
2) Make good to base of PID
3) Local Supply of grillage
4) New Base Required
5) Local Supply of adaptors
6) Traffic Management
7) Specialised equipment
8) Are there any over head cable

© Xmo Strata Ltd, 2005 - 2020

These pages are generic standards and rules taken from the Shell brand manuals\*. For more information, please refer to Shell brand manuals\* and advise the office immediately if any of the signware, colours or graphics do not conform to the standards specified".