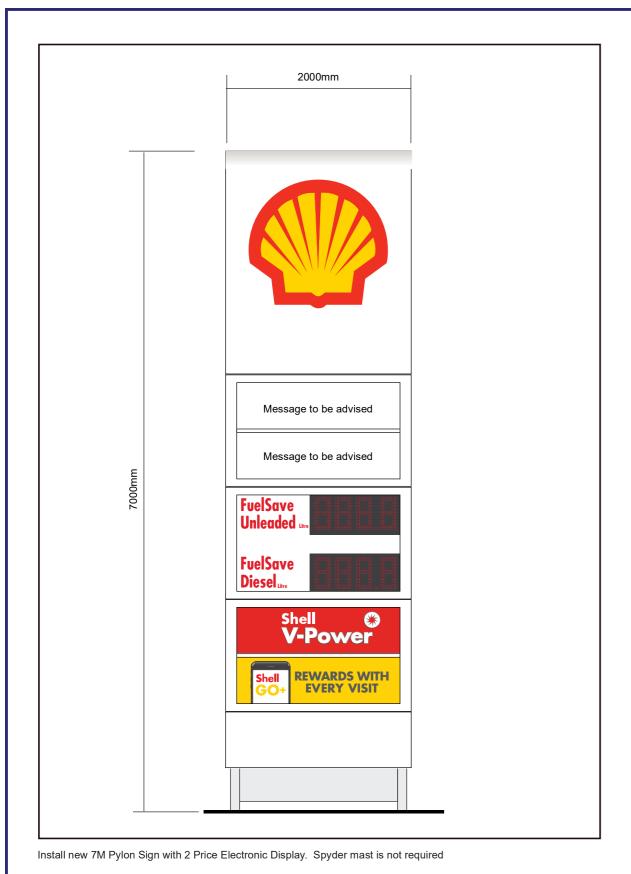

NOTE: Any remedial works to sign base by Xmo Strata there will be an additional cost.

1) Breakout base to survey centres
2) Make good to base of PID
3) Local Supply of grillage
4) New Base Required
5) Local Supply of adaptors
6) Traffic Management
7) Specialised equipment
8) Are there any over head cable