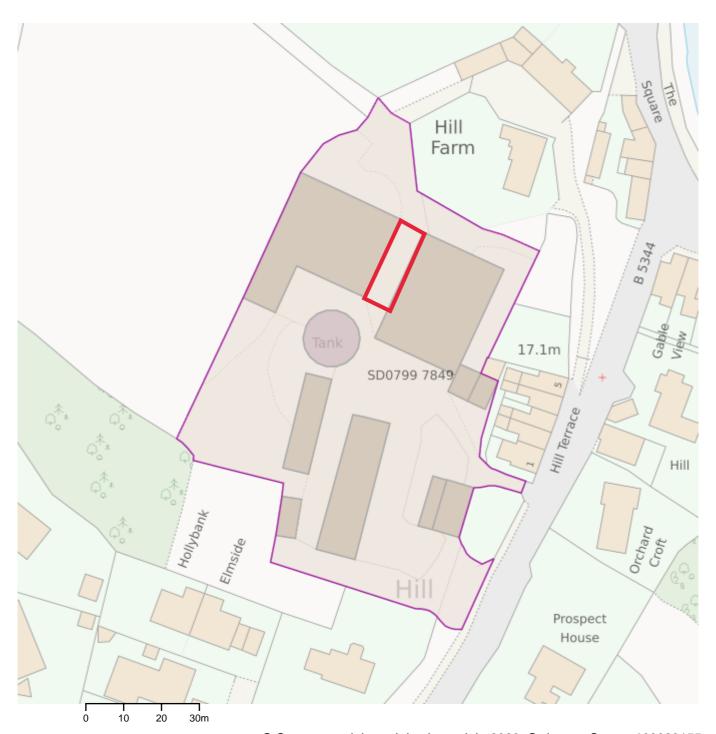

### Parcel ID: SD0799 7849

#### Summary

| BPS eligible area (ha) | 0.00 |
|------------------------|------|
| Total area (ha)        | 0.74 |

© Crown copyright and database right 2023. Ordnance Survey 100029155