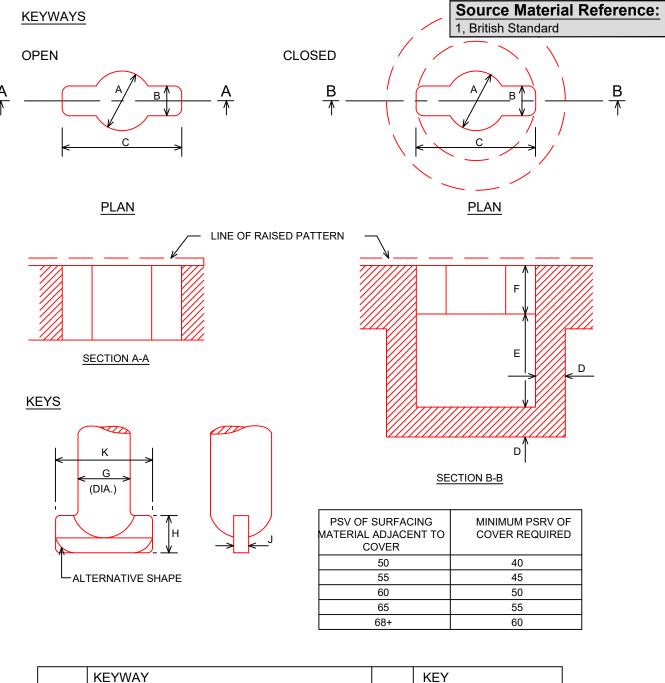

| CTANDADD                    | SPECIFICATION                                                                                                                                                                                                                                                                         |                                              |               |            |                                          |     | APPLICABLE TO |  |  |
|-----------------------------|---------------------------------------------------------------------------------------------------------------------------------------------------------------------------------------------------------------------------------------------------------------------------------------|----------------------------------------------|---------------|------------|------------------------------------------|-----|---------------|--|--|
| STANDARD                    |                                                                                                                                                                                                                                                                                       | CHAMBER<br>TOPS                              | GULLY<br>TOPS |            |                                          |     |               |  |  |
| MATERIALS                   | DUCTII                                                                                                                                                                                                                                                                                | YES                                          | NO            |            |                                          |     |               |  |  |
|                             | DUCTI                                                                                                                                                                                                                                                                                 | NO                                           | YES           |            |                                          |     |               |  |  |
| SKID/SLIP RESISTANCE        | THE CO<br>IN-SER<br>SHALL<br>THE PS                                                                                                                                                                                                                                                   | YES                                          | YES           |            |                                          |     |               |  |  |
| SURFACE COATINGS            | NOT C                                                                                                                                                                                                                                                                                 | YES                                          | YES           |            |                                          |     |               |  |  |
| DEPTH OF INSERTION          | NOT LE                                                                                                                                                                                                                                                                                | ESS THAN 80mi                                | m             |            |                                          | YES | YES           |  |  |
| SEATINGS                    | TRIAN                                                                                                                                                                                                                                                                                 | YES                                          | NO            |            |                                          |     |               |  |  |
| (QUIETNESS IN USE)          | ONE P                                                                                                                                                                                                                                                                                 | NO                                           | YES           |            |                                          |     |               |  |  |
| SLOTS IN<br>GRATINGS        | WHEN<br>AND 45<br>SLOT 5                                                                                                                                                                                                                                                              | NO                                           | YES           |            |                                          |     |               |  |  |
| FRAME BEARING<br>AREA       | FRAMI<br>IF SLO<br>FRAMI<br>GIVE A<br>OF TH<br>CHAMI<br>MINIMI                                                                                                                                                                                                                        | YES                                          | YES           |            |                                          |     |               |  |  |
| FRAME DEPTH                 |                                                                                                                                                                                                                                                                                       |                                              |               |            |                                          |     |               |  |  |
|                             | CLASS                                                                                                                                                                                                                                                                                 | CATEGORY<br>1 AND 2                          | CATEGORY 3    | CATEGORY 4 | FOOTWAYS, VERGES REMOTE FROM CARRIAGEWAY |     |               |  |  |
|                             | E600                                                                                                                                                                                                                                                                                  | 150                                          | 150           | 150        | N/A                                      |     |               |  |  |
|                             | D400                                                                                                                                                                                                                                                                                  | 150mm (CHAMBER TOP)<br>150mm (GULLY TOP) N/A |               |            |                                          |     | YES           |  |  |
|                             | C250 N/A 75mm N/A                                                                                                                                                                                                                                                                     |                                              |               |            | N/A                                      |     |               |  |  |
|                             | B125                                                                                                                                                                                                                                                                                  |                                              |               |            |                                          |     |               |  |  |
| FRAME<br>WEB/GUSSET         | WHERE VERTICAL FRAME WEBS/GUSSETS ARE PROVIDED THE TOPS OF THE WEBS/GUSSETS SHOULD BE A MINIMUM OF 15mm BELOW THE TOP OF THE FRAME FOR TRIANGULAR GUSSETS AND AT A MINIMUM OF 25mm FOR RECTANGULAR GUSSETS                                                                            |                                              |               |            |                                          |     | YES           |  |  |
| LIFTING HOLES<br>(IN FRAME) | WHER<br>PROVI<br>BE LOO<br>BEDDI<br>MINIMI                                                                                                                                                                                                                                            | YES                                          | YES           |            |                                          |     |               |  |  |
| KEYWAYS                     | AT LEAST TWO KEYWAYS AS DETAILED ALONGSIDE SHOULD BE PROVIDED IN EACH COMPLETE COVER. WHERE A COVER IS DIVIDED INTO TWO OR MORE COUPLED SECTIONS EACH SECTION SHOULD BE PROVIDED WITH AT LEAST ONE KEYWAY. CLOSED KEYWAYS SHOULD BE PROVIDED UNLESS OTHERWISE STATED IN THE CONTRACT. |                                              |               |            |                                          |     | NO            |  |  |

| TYPE  | KEYWAY    |           |      |      |      |      | KEY |    |   |    |
|-------|-----------|-----------|------|------|------|------|-----|----|---|----|
| ITTPE | Α         | В         | С    | D    | Е    | F    | G   | Н  | J | K  |
|       | MIN./MAX. | MIN./MAX. | MIN. | MIN. | MIN. | MIN. |     |    |   |    |
| SMALL | 14 - 16   | 9 - 11    | 29   | 6    | 17   | 6    | 12  | 12 | 6 | 25 |
| LARGE | 22 - 25   | 9 - 13    | 44   | 6    | 35   | 10   | 20  | 15 | 6 | 40 |

## <u>KEY</u>

ALL DIMENSIONS ARE IN MILLIMETRES

SMALL KEY FOR CLASS B125 AND KERB-TYPE GULLY COVERS LARGE KEY FOR CLASS D400, E600 AND CLASS C250 COVERS

REQUIREMENTS FOR CHAMBER AND GULLY TOPS

|     |      | AMENDMENTS  | Drawing No. SD_535_Am0 |     |                                             |            |            |       |             |            |  |
|-----|------|-------------|------------------------|-----|---------------------------------------------|------------|------------|-------|-------------|------------|--|
| NO. | DATE | DESCRIPTION | MADE                   | CHK | Diav                                        | virig ivo. | SD_535_Am0 |       |             |            |  |
|     |      |             |                        |     | Scale                                       | NTS        |            | Date  | 07/07/20    | 07/07/2023 |  |
|     |      |             |                        |     | Dra                                         | awn by     | Check      | ed by | Approved by |            |  |
|     |      |             |                        |     |                                             | HP         | DN         |       | RL          |            |  |
|     |      |             |                        |     | Crown copyright and database rights 2021 OS |            |            |       |             |            |  |
|     |      |             |                        |     | 100066931                                   |            |            |       |             |            |  |