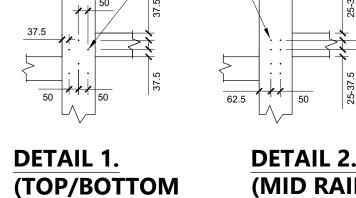

**RAIL FIXINGS**)

Screws to be fixed rail side

> (MID RAIL **FIXINGS**)

25-37.

TOWN TERRAIN:-Where there are built up areas around the full extent of the site, within 100m of the boundary and extending at least 2km.