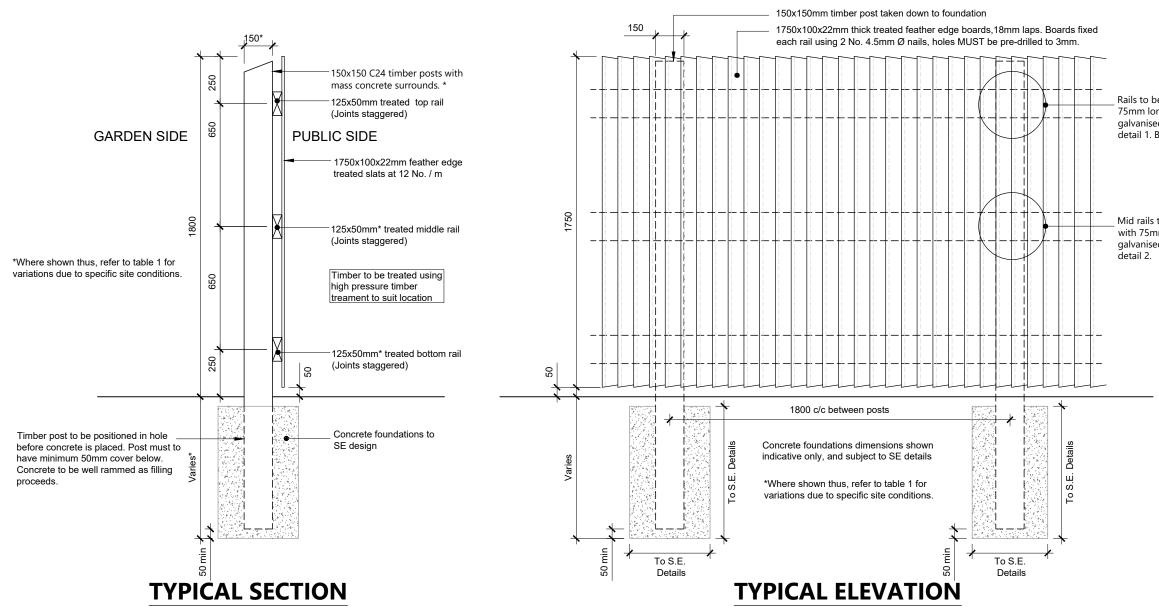

Rails to be fixed to post with 75mm long 65mm long 5Ø galvanised wood screws- see detail 1. Bottom rail similar.

Mid rails to be fixed to post with 75mm long 5mmØ galvanised wood screws- see

| P01                | Intitial issue                    | 19.01.22 JJ |  |  |  |  |  |
|--------------------|-----------------------------------|-------------|--|--|--|--|--|
| revision<br>status | visions<br>atus FOR COMMENT       |             |  |  |  |  |  |
| project            | Standard Details                  |             |  |  |  |  |  |
| client             | Gleeson Homes & Regeneration      |             |  |  |  |  |  |
| title              | 1800mm Feather Boarded            |             |  |  |  |  |  |
|                    | Timber Fence                      |             |  |  |  |  |  |
| drawn              | JJ checked DR date 21.01.22 scale | 1:20@A3     |  |  |  |  |  |
| job no             | 0282 drawing no SD-125            | rev P01     |  |  |  |  |  |