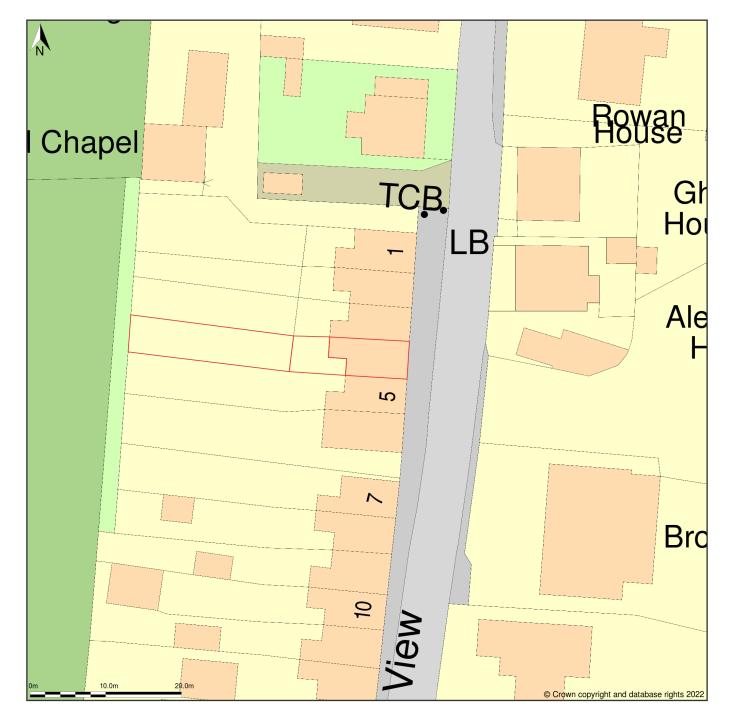

## 4 Lake View, Kirkland, Cumbria, CA26 3XZ

Block Plan shows area bounded by: 307155.94, 517828.89 307245.94, 517918.89 (at a scale of 1:500), OSGridRef: NY 7201787. The representation of a road, track or path is no evidence of a right of way. The representation of features as lines is no evidence of a property boundary.

Produced on 22nd May 2022 from the Ordnance Survey National Geographic Database and incorporating surveyed revision available at this date. Reproduction in whole or part is prohibited without the prior permission of Ordnance Survey. © Crown copyright 2022. Supplied by https://www.buyaplan.co.uk digital mapping a licensed Ordnance Survey partner (100053143). Unique plan reference: #00734164-3D2A7A