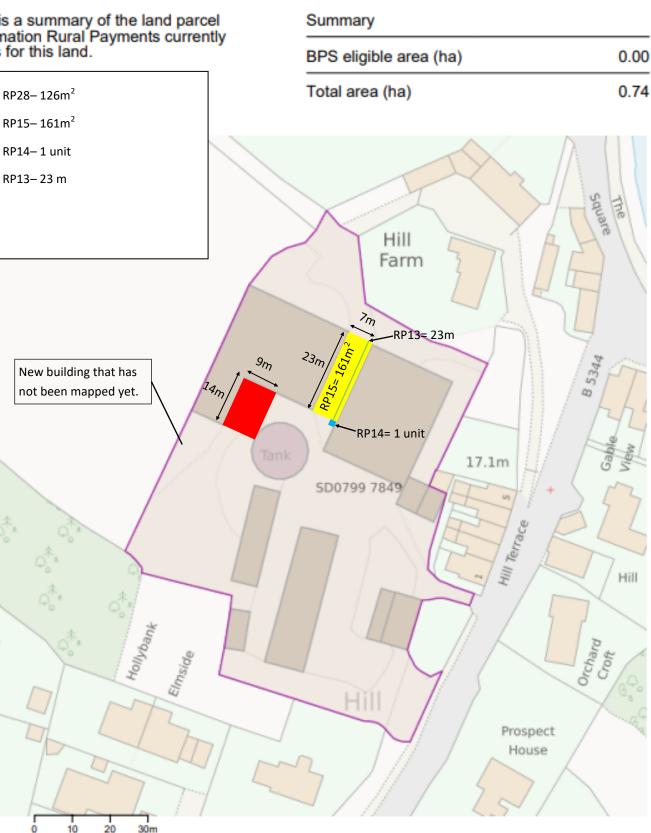

### OPTIONS MAP 2 of 2 SBI 200629398 Application Number 1553388 Agreement Name Hill Farm Parcel ID: SD0799 7849

| Summary                |      |
|------------------------|------|
| BPS eligible area (ha) | 0.00 |
| Total area (ha)        | 0.74 |