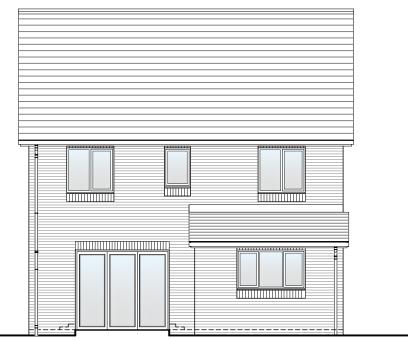

Front Elevation

Left Elevation

Rear Elevation

Right Elevation

#### Planning Elevation 1/1

| DRAWN BY   | AB                                                                                                                                                                             | DATE  | 01/02/19 |
|------------|--------------------------------------------------------------------------------------------------------------------------------------------------------------------------------|-------|----------|
| CHECKED BY | AH                                                                                                                                                                             | SCALE | 1:100@A3 |
| DWG PACK   | DRAWING NUMBER                                                                                                                                                                 |       | REVISION |
| A/10       | SAN-PLE1/                                                                                                                                                                      | 1     | С        |
| Revisions  | Notes                                                                                                                                                                          |       | Date     |
| А          | New Canopy shown. Bi Fold doors D3<br>mirrored. Bathroom extractor moved<br>Meter boxes repositioned.                                                                          |       | 10/06/19 |
| В          | Window W5 resized & repositioned. Feature brick band omitted from side and rear elevations.                                                                                    |       | 07/07/21 |
| С          | Elevations updated to suit revised footprint. Front Elevation windows increased in width & bifold door repositioned. Feature brick band omitted from side and rear elevations. |       | 19/08/21 |