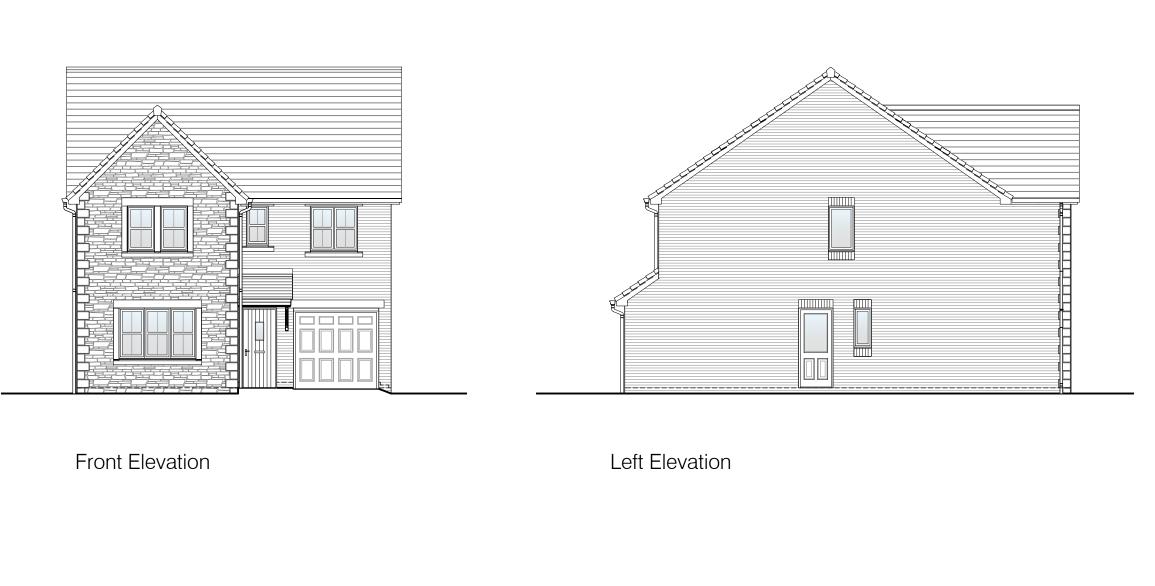

Front Elevation

Left Elevation

Rear Elevation

Right Elevation

#### Planning Elevation 1/1

| DRAWN BY   | AB                                                                                                                                                                             | DATE  | 01/02/19 |
|------------|--------------------------------------------------------------------------------------------------------------------------------------------------------------------------------|-------|----------|
| CHECKED BY | AH                                                                                                                                                                             | SCALE | 1:100@A3 |
| DWG PACK   | DRAWING NUMBER                                                                                                                                                                 |       | REVISION |
| A/10       | SAN-PLE1/                                                                                                                                                                      | 1     | С        |
| Revisions  | Notes                                                                                                                                                                          |       | Date     |
| А          | New Canopy shown. Bi Fold doors D3<br>mirrored. Bathroom extractor moved<br>Meter boxes repositioned.                                                                          |       | 10/06/19 |
| В          | Window W5 resized & repositioned. Feature brick band omitted from side and rear elevations.                                                                                    |       | 07/07/21 |
| С          | Elevations updated to suit revised footprint. Front Elevation windows increased in width & bifold door repositioned. Feature brick band omitted from side and rear elevations. |       | 19/08/21 |