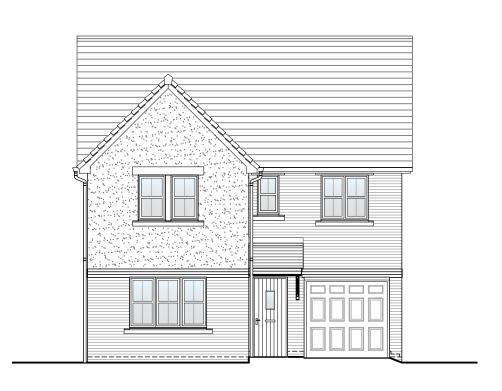

Front Elevation

Left Elevation

Rear Elevation

Right Elevation

#### Planning Elevation 1/1

| DRAWN BY   | AB                                                                                                                                                                             | DATE  | 01/02/19 |
|------------|--------------------------------------------------------------------------------------------------------------------------------------------------------------------------------|-------|----------|
| CHECKED BY | AH                                                                                                                                                                             | SCALE | 1:100@A3 |
| DWG PACK   | DRAWING NUMBER                                                                                                                                                                 |       | REVISION |
| A/10       | SAN-PLE1/                                                                                                                                                                      | 1     | С        |
| Revisions  | Notes                                                                                                                                                                          |       | Date     |
| А          | New Canopy shown. Bi Fold doors D3<br>mirrored. Bathroom extractor moved<br>Meter boxes repositioned.                                                                          |       | 10/06/19 |
| В          | Window W5 resized & repositioned. Feature brick band omitted from side and rear elevations.                                                                                    |       | 07/07/21 |
| С          | Elevations updated to suit revised footprint. Front Elevation windows increased in width & bifold door repositioned. Feature brick band omitted from side and rear elevations. |       | 19/08/21 |