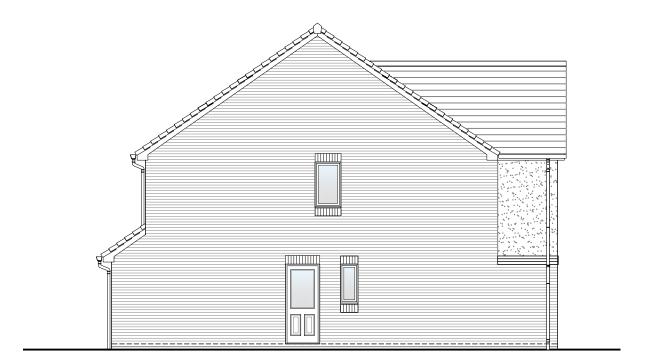

Front Elevation

Rear Elevation

Right Elevation

#### Planning Elevation 1/2

| DRAWN BY   | AB                                                                                                                                                                                                             | DATE  | 01/02/19 |
|------------|----------------------------------------------------------------------------------------------------------------------------------------------------------------------------------------------------------------|-------|----------|
| CHECKED BY | AH                                                                                                                                                                                                             | SCALE | 1:100@A3 |
| DWG PACK   | DRAWING NUMBER                                                                                                                                                                                                 |       | REVISION |
| A/10       | SAN-PLE1/2                                                                                                                                                                                                     |       | С        |
| Revisions  | Notes                                                                                                                                                                                                          |       | Date     |
| Α          | New Canopy shown. Bi Fold doors D3<br>mirrored. Bathroom extractor moved<br>Meter boxes repositioned.                                                                                                          |       | 10/06/19 |
| В          | Window W5 resized & repositioned.<br>Feature brick band omitted from side and                                                                                                                                  |       | 07/07/21 |
| С          | rear elevations.<br>Elevations updated to suit revised<br>footprint. Front Elevation windows<br>increased in width & bifold door<br>repositioned. Feature brick band omitted<br>from side and rear elevations. |       | 19/08/21 |
|            | @ C4 II                                                                                                                                                                                                        |       |          |