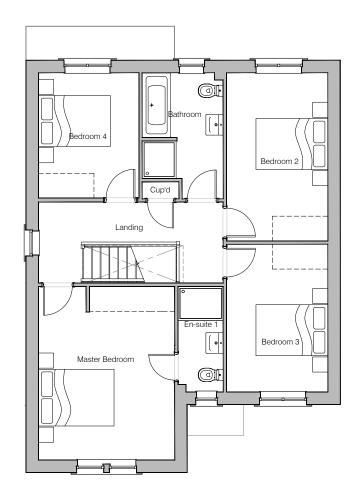

# Planning Drawings

GF: 60.56 m2 (651.86 ft2) FF: 72.01 m2 (764.36 ft2) TOTAL: 132.57 m2 (1426.97 ft2)

Ground Floor Layout

First Floor Layout

#### Planning Layout 1

| DRAWN BY   | AB                                                                                                                             | DATE  | 01/02/19             |
|------------|--------------------------------------------------------------------------------------------------------------------------------|-------|----------------------|
| CHECKED BY | AH                                                                                                                             | SCALE | 1:100@A3             |
| DWG PACK   | DRAWING NUMBER                                                                                                                 |       | REVISION             |
| A/10       | SAN-PLP1                                                                                                                       |       | С                    |
| Revisions  | Notes                                                                                                                          |       | Date                 |
| A<br>B     | Bi Fold doors mirrored<br>Floor layouts updated to omit Dining / Hall<br>doorway and introduce a First Floor<br>Landing cup'd. |       | 10/06/19<br>07/07/21 |
| С          | Footprint updated to reduce rear build out<br>& increase front projection. Ground & First<br>floor internal layouts updated.   |       |                      |