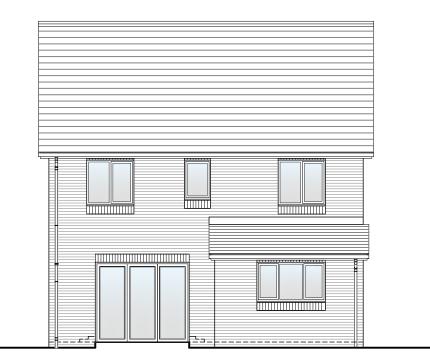

Front Elevation

Left Elevation

Rear Elevation

Right Elevation

#### Planning Elevation 1/1

| DRAWN BY   | AB                                                                                                                                                                             | DATE  | 01/02/19 |
|------------|--------------------------------------------------------------------------------------------------------------------------------------------------------------------------------|-------|----------|
| CHECKED BY | AH                                                                                                                                                                             | SCALE | 1:100@A3 |
| DWG PACK   | DRAWING NUMBER                                                                                                                                                                 |       | REVISION |
| A/10       | SAN-PLE1/                                                                                                                                                                      | 1     | С        |
| Revisions  | Notes                                                                                                                                                                          |       | Date     |
| А          | New Canopy shown. Bi Fold doors D3<br>mirrored. Bathroom extractor moved<br>Meter boxes repositioned.                                                                          |       | 10/06/19 |
| В          | Window W5 resized & repositioned. Feature brick band omitted from side and rear elevations.                                                                                    |       | 07/07/21 |
| С          | Elevations updated to suit revised footprint. Front Elevation windows increased in width & bifold door repositioned. Feature brick band omitted from side and rear elevations. |       | 19/08/21 |