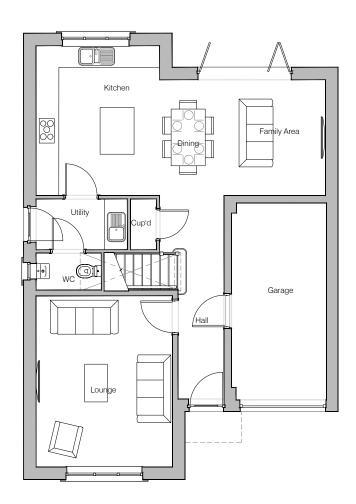

# Planning Drawings

GF: 60.56 m2 (651.86 ft2) FF: 72.01 m2 (764.36 ft2) TOTAL: 132.57 m2 (1426.97 ft2)

Ground Floor Layout

First Floor Layout

#### Planning Layout 1

| DRAWN BY   | AB                                                                                                                             | DATE  | 01/02/19             |
|------------|--------------------------------------------------------------------------------------------------------------------------------|-------|----------------------|
| CHECKED BY | AH                                                                                                                             | SCALE | 1:100@A3             |
| DWG PACK   | DRAWING NUMBER                                                                                                                 |       | REVISION             |
| A/10       | SAN-PLP1                                                                                                                       |       | С                    |
| Revisions  | Notes                                                                                                                          |       | Date                 |
| A<br>B     | Bi Fold doors mirrored<br>Floor layouts updated to omit Dining / Hall<br>doorway and introduce a First Floor<br>Landing cup'd. |       | 10/06/19<br>07/07/21 |
| С          | Footprint updated to reduce rear build out<br>& increase front projection. Ground & First<br>floor internal layouts updated.   |       |                      |