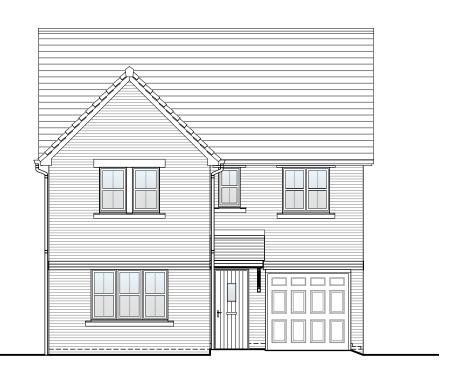

Front Elevation

Left Elevation

Rear Elevation

Right Elevation

#### Planning Elevation 1/1

| DRAWN BY   | AB                                                                                                                                                                             | DATE  | 01/02/19 |
|------------|--------------------------------------------------------------------------------------------------------------------------------------------------------------------------------|-------|----------|
| CHECKED BY | AH                                                                                                                                                                             | SCALE | 1:100@A3 |
| DWG PACK   | DRAWING NUMBER                                                                                                                                                                 |       | REVISION |
| A/10       | SAN-PLE1/                                                                                                                                                                      | 1     | С        |
| Revisions  | Notes                                                                                                                                                                          |       | Date     |
| А          | New Canopy shown. Bi Fold doors D3<br>mirrored. Bathroom extractor moved<br>Meter boxes repositioned.                                                                          |       | 10/06/19 |
| В          | Window W5 resized & repositioned. Feature brick band omitted from side and rear elevations.                                                                                    |       | 07/07/21 |
| С          | Elevations updated to suit revised footprint. Front Elevation windows increased in width & bifold door repositioned. Feature brick band omitted from side and rear elevations. |       | 19/08/21 |