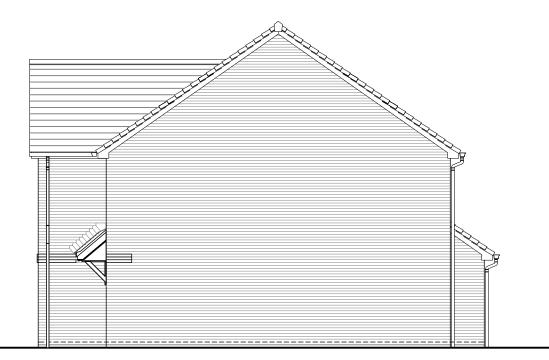

Front Elevation

Left Elevation

Rear Elevation

Right Elevation

#### Planning Elevation 1/1

| DRAWN BY   | AB                                                                                                                                                                             | DATE  | 01/02/19 |
|------------|--------------------------------------------------------------------------------------------------------------------------------------------------------------------------------|-------|----------|
| CHECKED BY | AH                                                                                                                                                                             | SCALE | 1:100@A3 |
| DWG PACK   | DRAWING NUMBER                                                                                                                                                                 |       | REVISION |
| A/10       | SAN-PLE1/                                                                                                                                                                      | 1     | С        |
| Revisions  | Notes                                                                                                                                                                          |       | Date     |
| А          | New Canopy shown. Bi Fold doors D3<br>mirrored. Bathroom extractor moved<br>Meter boxes repositioned.                                                                          |       | 10/06/19 |
| В          | Window W5 resized & repositioned. Feature brick band omitted from side and rear elevations.                                                                                    |       | 07/07/21 |
| С          | Elevations updated to suit revised footprint. Front Elevation windows increased in width & bifold door repositioned. Feature brick band omitted from side and rear elevations. |       | 19/08/21 |