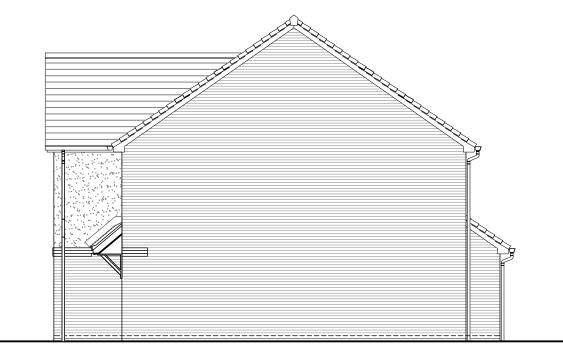

Front Elevation

Left Elevation

Rear Elevation

Right Elevation

#### Planning Elevation 1/1

| DRAWN BY   | AB                                                                                                                                                                             | DATE  | 01/02/19 |
|------------|--------------------------------------------------------------------------------------------------------------------------------------------------------------------------------|-------|----------|
| CHECKED BY | AH                                                                                                                                                                             | SCALE | 1:100@A3 |
| DWG PACK   | DRAWING NUMBER                                                                                                                                                                 |       | REVISION |
| A/10       | SAN-PLE1/                                                                                                                                                                      | 1     | С        |
| Revisions  | Notes                                                                                                                                                                          |       | Date     |
| А          | New Canopy shown. Bi Fold doors D3<br>mirrored. Bathroom extractor moved<br>Meter boxes repositioned.                                                                          |       | 10/06/19 |
| В          | Window W5 resized & repositioned. Feature brick band omitted from side and rear elevations.                                                                                    |       | 07/07/21 |
| С          | Elevations updated to suit revised footprint. Front Elevation windows increased in width & bifold door repositioned. Feature brick band omitted from side and rear elevations. |       | 19/08/21 |