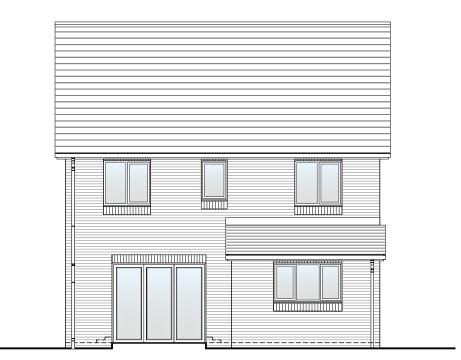

Front Elevation

Rear Elevation

Right Elevation

#### Planning Elevation 1/2

| DRAWN BY   | AB                                                                                                                                                                                                             | DATE  | 01/02/19 |
|------------|----------------------------------------------------------------------------------------------------------------------------------------------------------------------------------------------------------------|-------|----------|
| CHECKED BY | AH                                                                                                                                                                                                             | SCALE | 1:100@A3 |
| DWG PACK   | DRAWING NUMBER                                                                                                                                                                                                 |       | REVISION |
| A/10       | SAN-PLE1/2                                                                                                                                                                                                     |       | С        |
| Revisions  | Notes                                                                                                                                                                                                          |       | Date     |
| Α          | New Canopy shown. Bi Fold doors D3<br>mirrored. Bathroom extractor moved<br>Meter boxes repositioned.                                                                                                          |       | 10/06/19 |
| В          | Window W5 resized & repositioned.<br>Feature brick band omitted from side and                                                                                                                                  |       | 07/07/21 |
| С          | rear elevations.<br>Elevations updated to suit revised<br>footprint. Front Elevation windows<br>increased in width & bifold door<br>repositioned. Feature brick band omitted<br>from side and rear elevations. |       | 19/08/21 |
|            | @ C4 II                                                                                                                                                                                                        |       |          |