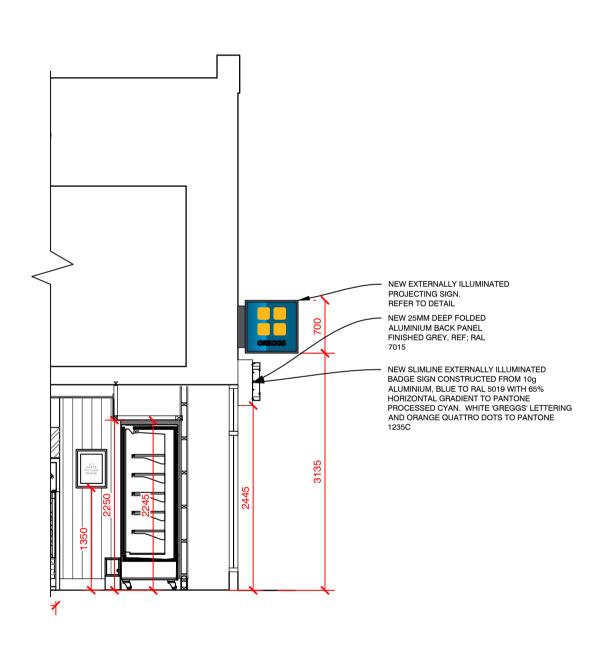

SHARED YARD NORTH EAST ELEVATION

EXISTING SECTION A - A (1:50)

PROPOSED REFERENCE PLAN (1:100)

EXTERNALLY ILLUMINATED PROJECTING BOX SIGN; 700 X 700mm. CONSTRUCTED FROM 10g ALUMINIUM STOVE ENAMELLED GREY TO RAL 7016. CENTER PANEL STOVE **ENAMELLED BLUE TO RAL 5019** WITH 60% HORIZONTAL **GRADIENT TO PANTONE** PROCESSED CYAN. 'GREGGS' LETTERING IN FRET CUT OPAL PERSPEX. QUATRO DOTS FRET CUT PERSPEX TO PANTONE 1235C. LETTERS AND QUATRO DOTS ILLUMINATED ONLY. PROJECTING SIGN DETAIL (1:10) DO NOT RESCALE THIS DRAWING

Drawing No. Rev. RNTH/S6653/01A Scale VARIES @ A1 Date **04.09.24** Drawn by Scale Bar 0 500 1000 1500 2000 2500mm Issued SCALE 1:50 04.10.24

Lighting and signage added. 04.10.24 EA

Gross Sales Area

35 Sq m