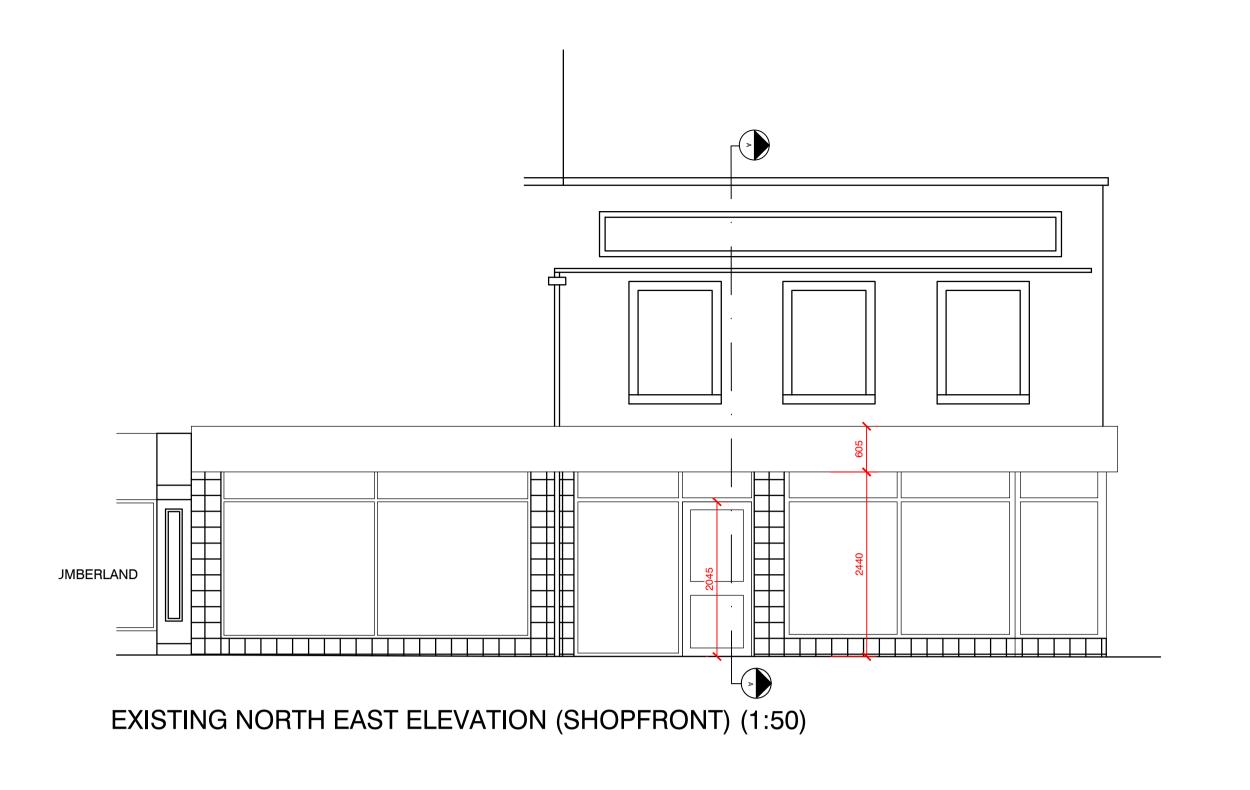

SHARED YARD NORTH EAST ELEVATION

EXISTING SECTION A - A (1:50)

PROPOSED REFERENCE PLAN (1:100)

EXTERNALLY ILLUMINATED PROJECTING BOX SIGN; 700 X 700mm. CONSTRUCTED FROM 10g ALUMINIUM STOVE ENAMELLED GREY TO RAL 7016. CENTER PANEL STOVE **ENAMELLED BLUE TO RAL 5019** WITH 60% HORIZONTAL **GRADIENT TO PANTONE** PROCESSED CYAN. 'GREGGS' LETTERING IN FRET CUT OPAL PERSPEX. QUATRO DOTS FRET CUT PERSPEX TO PANTONE 1235C. LETTERS AND QUATRO DOTS ILLUMINATED ONLY. PROJECTING SIGN DETAIL (1:10) DO NOT RESCALE THIS DRAWING

Drawing No. Rev. RNTH/S6653/01A Scale VARIES @ A1 Date **04.09.24** Drawn by Scale Bar 0 500 1000 1500 2000 2500mm Issued SCALE 1:50 04.10.24

Lighting and signage added. 04.10.24 EA

Gross Sales Area

35 Sq m