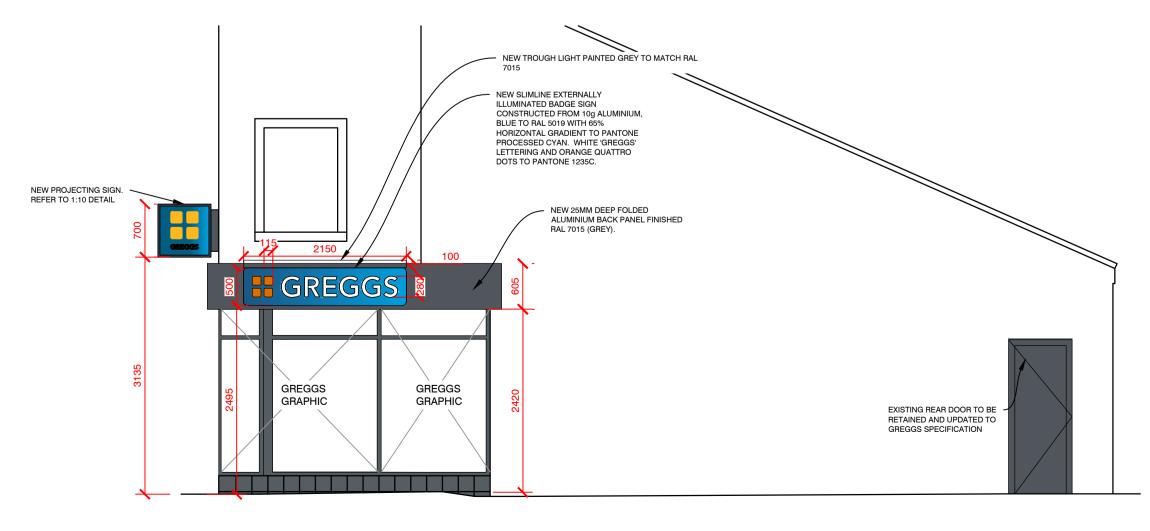

SHARED YARD NORTH EAST ELEVATION

EXISTING SECTION A - A (1:50)

PROPOSED REFERENCE PLAN (1:100)

EXTERNALLY ILLUMINATED PROJECTING BOX SIGN; 700 X 700mm. CONSTRUCTED FROM 10g ALUMINIUM STOVE ENAMELLED GREY TO RAL 7016. CENTER PANEL STOVE **ENAMELLED BLUE TO RAL 5019** WITH 60% HORIZONTAL **GRADIENT TO PANTONE** PROCESSED CYAN. 'GREGGS' LETTERING IN FRET CUT OPAL PERSPEX. QUATRO DOTS FRET CUT PERSPEX TO PANTONE 1235C. LETTERS AND QUATRO DOTS ILLUMINATED ONLY. PROJECTING SIGN DETAIL (1:10) DO NOT RESCALE THIS DRAWING