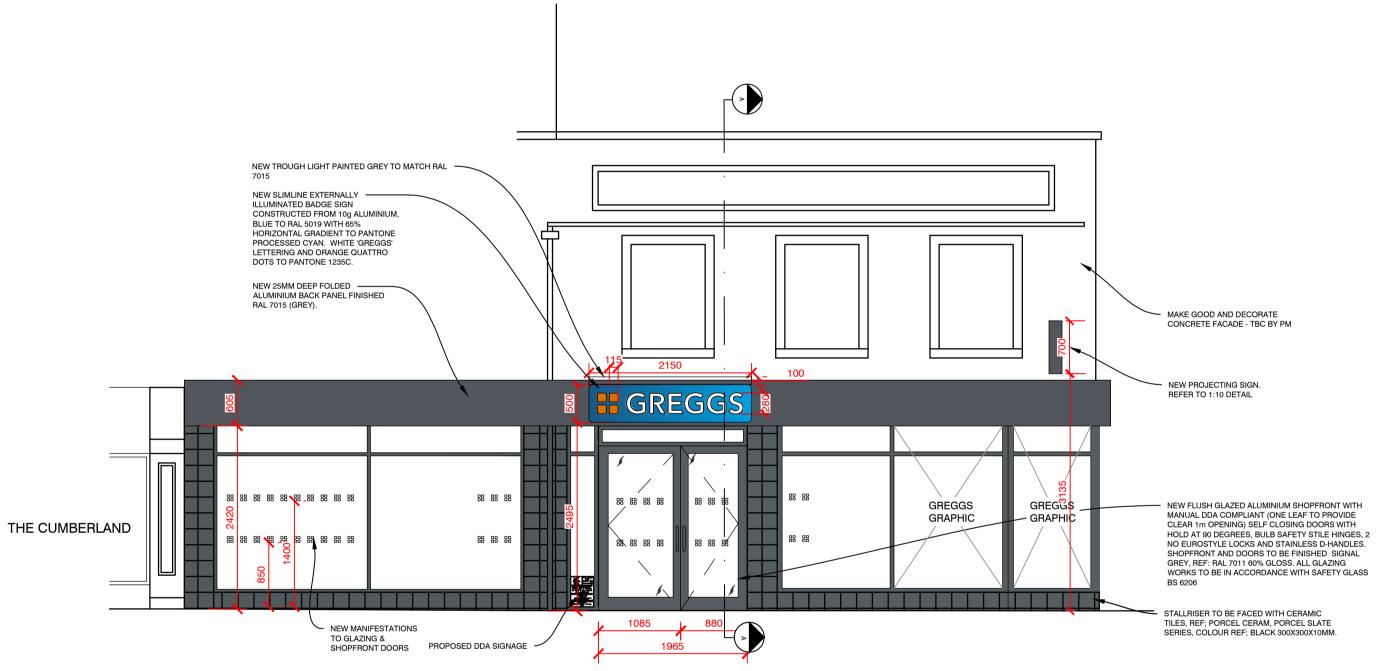

SHARED YARD NORTH EAST ELEVATION

EXISTING SECTION A - A (1:50)

PROPOSED REFERENCE PLAN (1:100)

EXTERNALLY ILLUMINATED PROJECTING BOX SIGN; 700 X 700mm. CONSTRUCTED FROM 10g ALUMINIUM STOVE ENAMELLED GREY TO RAL 7016. CENTER PANEL STOVE **ENAMELLED BLUE TO RAL 5019** WITH 60% HORIZONTAL **GRADIENT TO PANTONE** PROCESSED CYAN. 'GREGGS' LETTERING IN FRET CUT OPAL PERSPEX. QUATRO DOTS FRET CUT PERSPEX TO PANTONE 1235C. LETTERS AND QUATRO DOTS ILLUMINATED ONLY. PROJECTING SIGN DETAIL (1:10) DO NOT RESCALE THIS DRAWING

Drawing No. Rev. RNTH/S6653/01A Scale VARIES @ A1 Date **04.09.24** Drawn by Scale Bar 0 500 1000 1500 2000 2500mm Issued SCALE 1:50 04.10.24

Lighting and signage added. 04.10.24 EA

Gross Sales Area

35 Sq m

**#** GREGGS

Notes updated DESCRIPTION

GOSFORTH PARK WAY, LONGBENTON

S6653 CLEATOR MOOR, 53 HIGH ST

GREGGS Plc (NORTH) GOSFORTH PARK BAKERY

NEWCASTLE UPON TYNE

Shop S Number & Name

53-54 HIGH STREET,

CLEATOR MOOR,

Gross Building Area

Tel: (0191) 284 1411

NE12 8EF

**ADVERTS** 

Site Address

CA25 5AA

163.3 Sq m