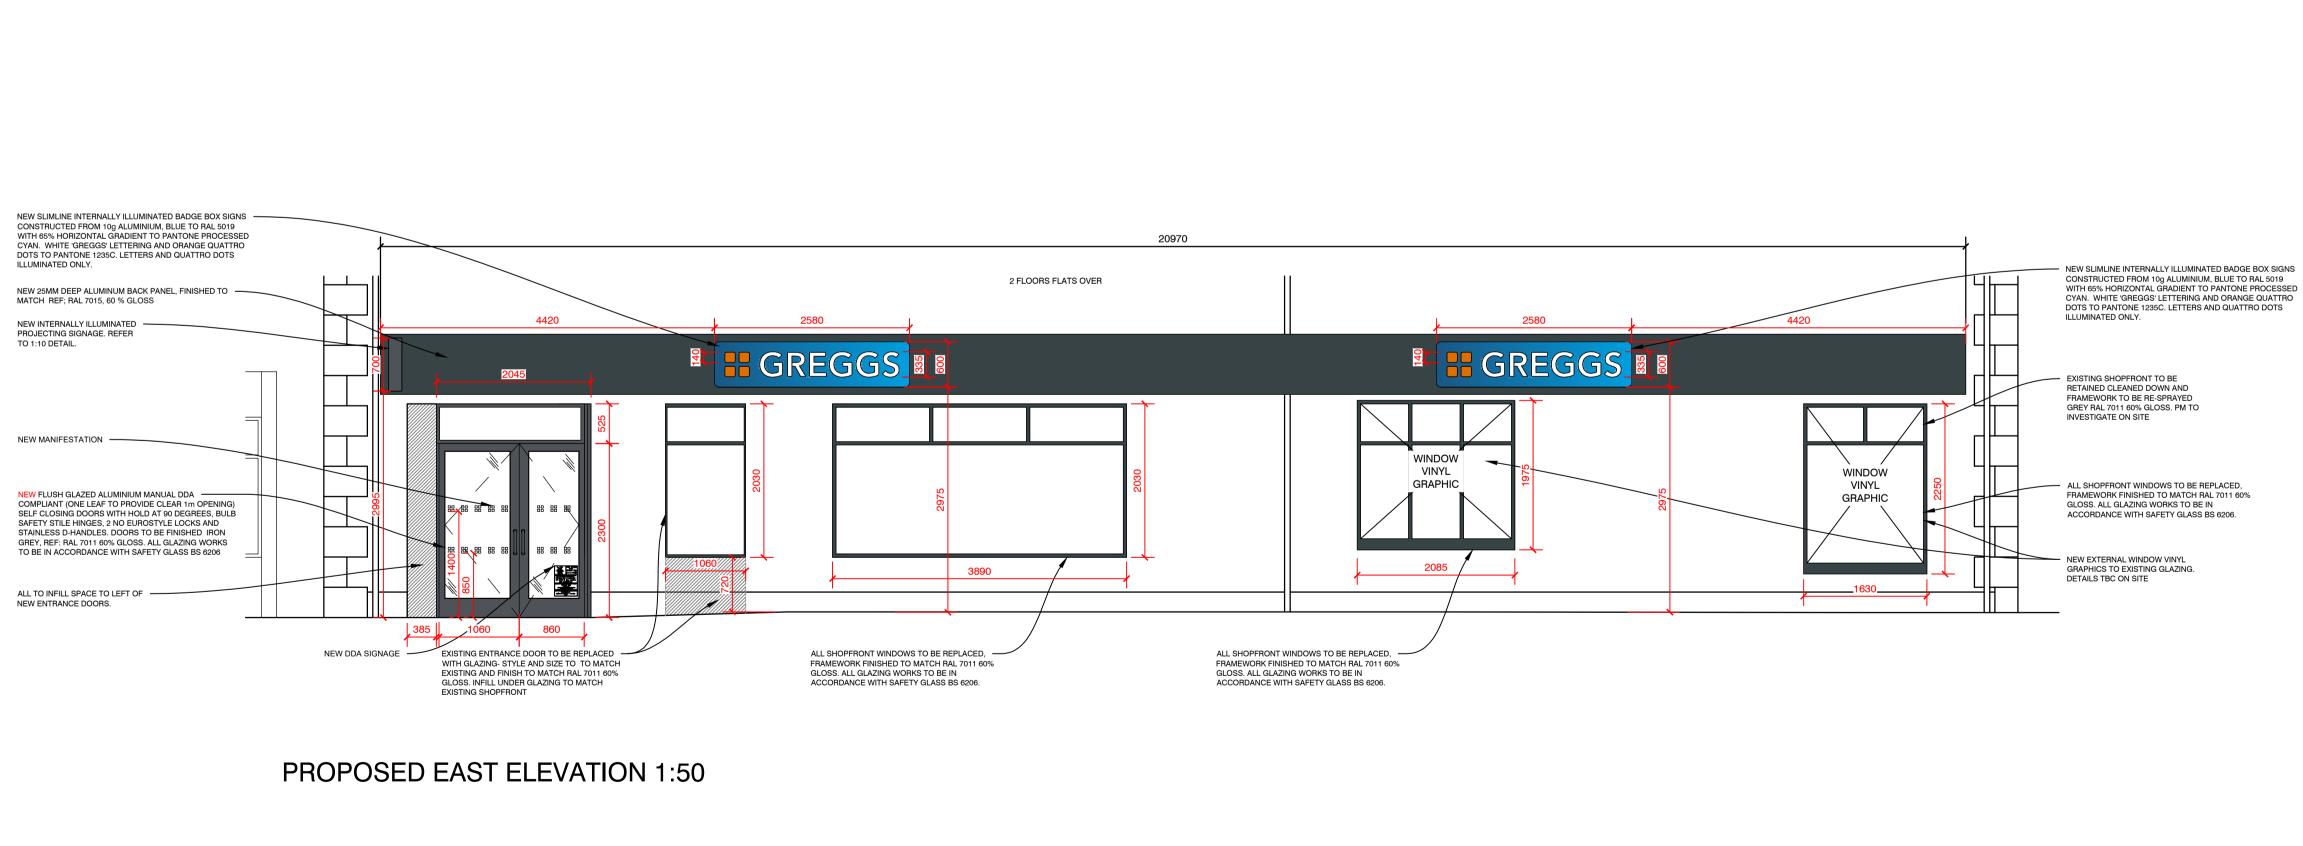

**EXISTING EAST ELEVATION 1:50** 

| A AC                                                                                                                                   | RANCE DOORS<br>DJUSTED. NEW<br>FRONT WINDOWS.          |                  | 18.06.24        | JR        |  |
|----------------------------------------------------------------------------------------------------------------------------------------|--------------------------------------------------------|------------------|-----------------|-----------|--|
| REV                                                                                                                                    | DESCRIPTION                                            |                  | DATE            | NAME      |  |
| GREGGS                                                                                                                                 |                                                        |                  |                 |           |  |
| GREGGS PIC (NORTH)<br>GOSFORTH PARK BAKERY<br>GOSFORTH PARK WAY, LONGBENTON<br>NEWCASTLE UPON TYNE<br>NE12 8EF<br>Tel: (0191) 284 1411 |                                                        |                  |                 |           |  |
| Shop S Number & Name<br>S6540 EGREMONT, 50 MAIN STREET                                                                                 |                                                        |                  |                 |           |  |
| Title<br>PLANNING - SHOPFRONT                                                                                                          |                                                        |                  |                 |           |  |
| Site Address<br>50/52 MAIN STREET,<br>EGREMONT,<br>CA22 2AB                                                                            |                                                        |                  |                 |           |  |
| Gross Building Area                                                                                                                    |                                                        | Gross Sales Area |                 |           |  |
| 232 Sq m                                                                                                                               |                                                        | 70.6 Sq m        |                 |           |  |
| Drawing No.<br>RNTH/S6540/04P                                                                                                          |                                                        |                  |                 | Rev.<br>A |  |
| Date 13.05.                                                                                                                            | 24                                                     | Scale 1          | Scale 1:50 @ A1 |           |  |
| Drawn by<br>ES<br>Issued                                                                                                               | Scale Bar<br>0 500 1000 1500 2000 2500mm<br>SCALE 1:50 |                  |                 |           |  |
| 17.05.24                                                                                                                               |                                                        |                  |                 |           |  |