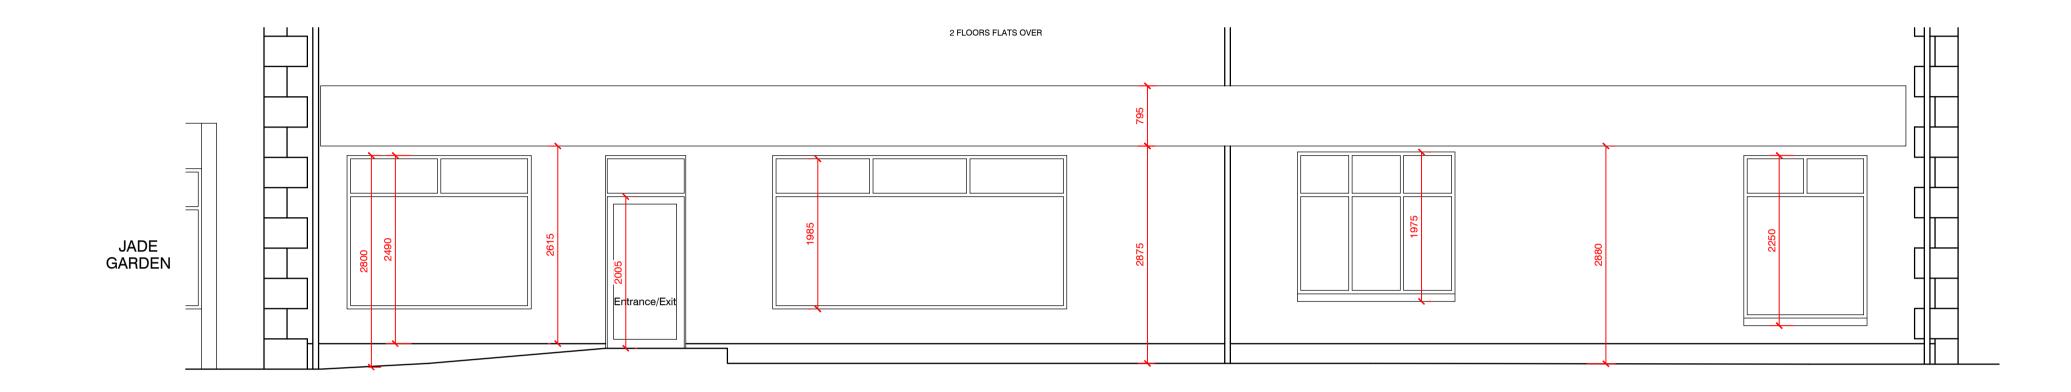

**EXISTING EAST ELEVATION 1:50** 

| A AC                                                                                                                                   | RANCE DOORS<br>DJUSTED. NEW<br>FRONT WINDOWS.          |                  | 18.06.24        | JR        |  |
|----------------------------------------------------------------------------------------------------------------------------------------|--------------------------------------------------------|------------------|-----------------|-----------|--|
| REV                                                                                                                                    | DESCRIPTION                                            |                  | DATE            | NAME      |  |
| GREGGS                                                                                                                                 |                                                        |                  |                 |           |  |
| GREGGS PIC (NORTH)<br>GOSFORTH PARK BAKERY<br>GOSFORTH PARK WAY, LONGBENTON<br>NEWCASTLE UPON TYNE<br>NE12 8EF<br>Tel: (0191) 284 1411 |                                                        |                  |                 |           |  |
| Shop S Number & Name<br>S6540 EGREMONT, 50 MAIN STREET                                                                                 |                                                        |                  |                 |           |  |
| Title<br>PLANNING - SHOPFRONT                                                                                                          |                                                        |                  |                 |           |  |
| Site Address<br>50/52 MAIN STREET,<br>EGREMONT,<br>CA22 2AB                                                                            |                                                        |                  |                 |           |  |
| Gross Building Area                                                                                                                    |                                                        | Gross Sales Area |                 |           |  |
| 232 Sq m                                                                                                                               |                                                        | 70.6 Sq m        |                 |           |  |
| Drawing No.<br>RNTH/S6540/04P                                                                                                          |                                                        |                  |                 | Rev.<br>A |  |
| Date 13.05.                                                                                                                            | 24                                                     | Scale 1          | Scale 1:50 @ A1 |           |  |
| Drawn by<br>ES<br>Issued                                                                                                               | Scale Bar<br>0 500 1000 1500 2000 2500mm<br>SCALE 1:50 |                  |                 |           |  |
| 17.05.24                                                                                                                               |                                                        |                  |                 |           |  |