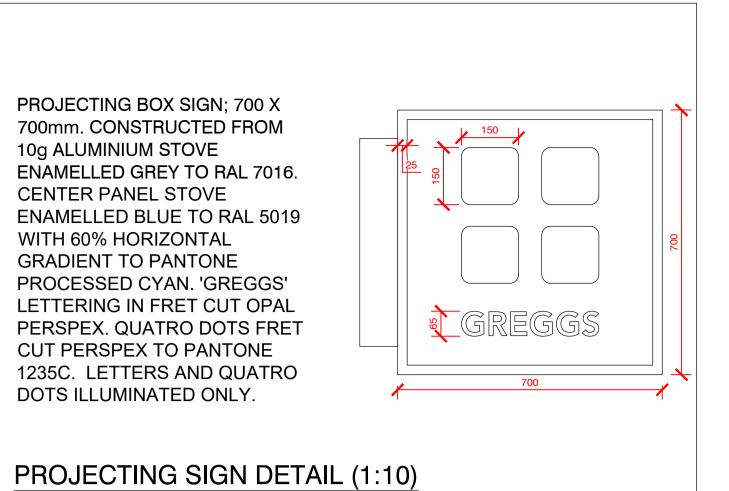

**EXISTING EAST ELEVATION 1:50** 

| A AC                                                                                                                                   | RANCE DOORS<br>DJUSTED. NEW<br>FRONT WINDOWS.          |                  | 18.06.24        | JR        |  |
|----------------------------------------------------------------------------------------------------------------------------------------|--------------------------------------------------------|------------------|-----------------|-----------|--|
| REV                                                                                                                                    | DESCRIPTION                                            |                  | DATE            | NAME      |  |
| GREGGS                                                                                                                                 |                                                        |                  |                 |           |  |
| GREGGS PIC (NORTH)<br>GOSFORTH PARK BAKERY<br>GOSFORTH PARK WAY, LONGBENTON<br>NEWCASTLE UPON TYNE<br>NE12 8EF<br>Tel: (0191) 284 1411 |                                                        |                  |                 |           |  |
| Shop S Number & Name<br>S6540 EGREMONT, 50 MAIN STREET                                                                                 |                                                        |                  |                 |           |  |
| Title<br>PLANNING - SHOPFRONT                                                                                                          |                                                        |                  |                 |           |  |
| Site Address<br>50/52 MAIN STREET,<br>EGREMONT,<br>CA22 2AB                                                                            |                                                        |                  |                 |           |  |
| Gross Building Area                                                                                                                    |                                                        | Gross Sales Area |                 |           |  |
| 232 Sq m                                                                                                                               |                                                        | 70.6 Sq m        |                 |           |  |
| Drawing No.<br>RNTH/S6540/04P                                                                                                          |                                                        |                  |                 | Rev.<br>A |  |
| Date 13.05.                                                                                                                            | 24                                                     | Scale 1          | Scale 1:50 @ A1 |           |  |
| Drawn by<br>ES<br>Issued                                                                                                               | Scale Bar<br>0 500 1000 1500 2000 2500mm<br>SCALE 1:50 |                  |                 |           |  |
| 17.05.24                                                                                                                               |                                                        |                  |                 |           |  |