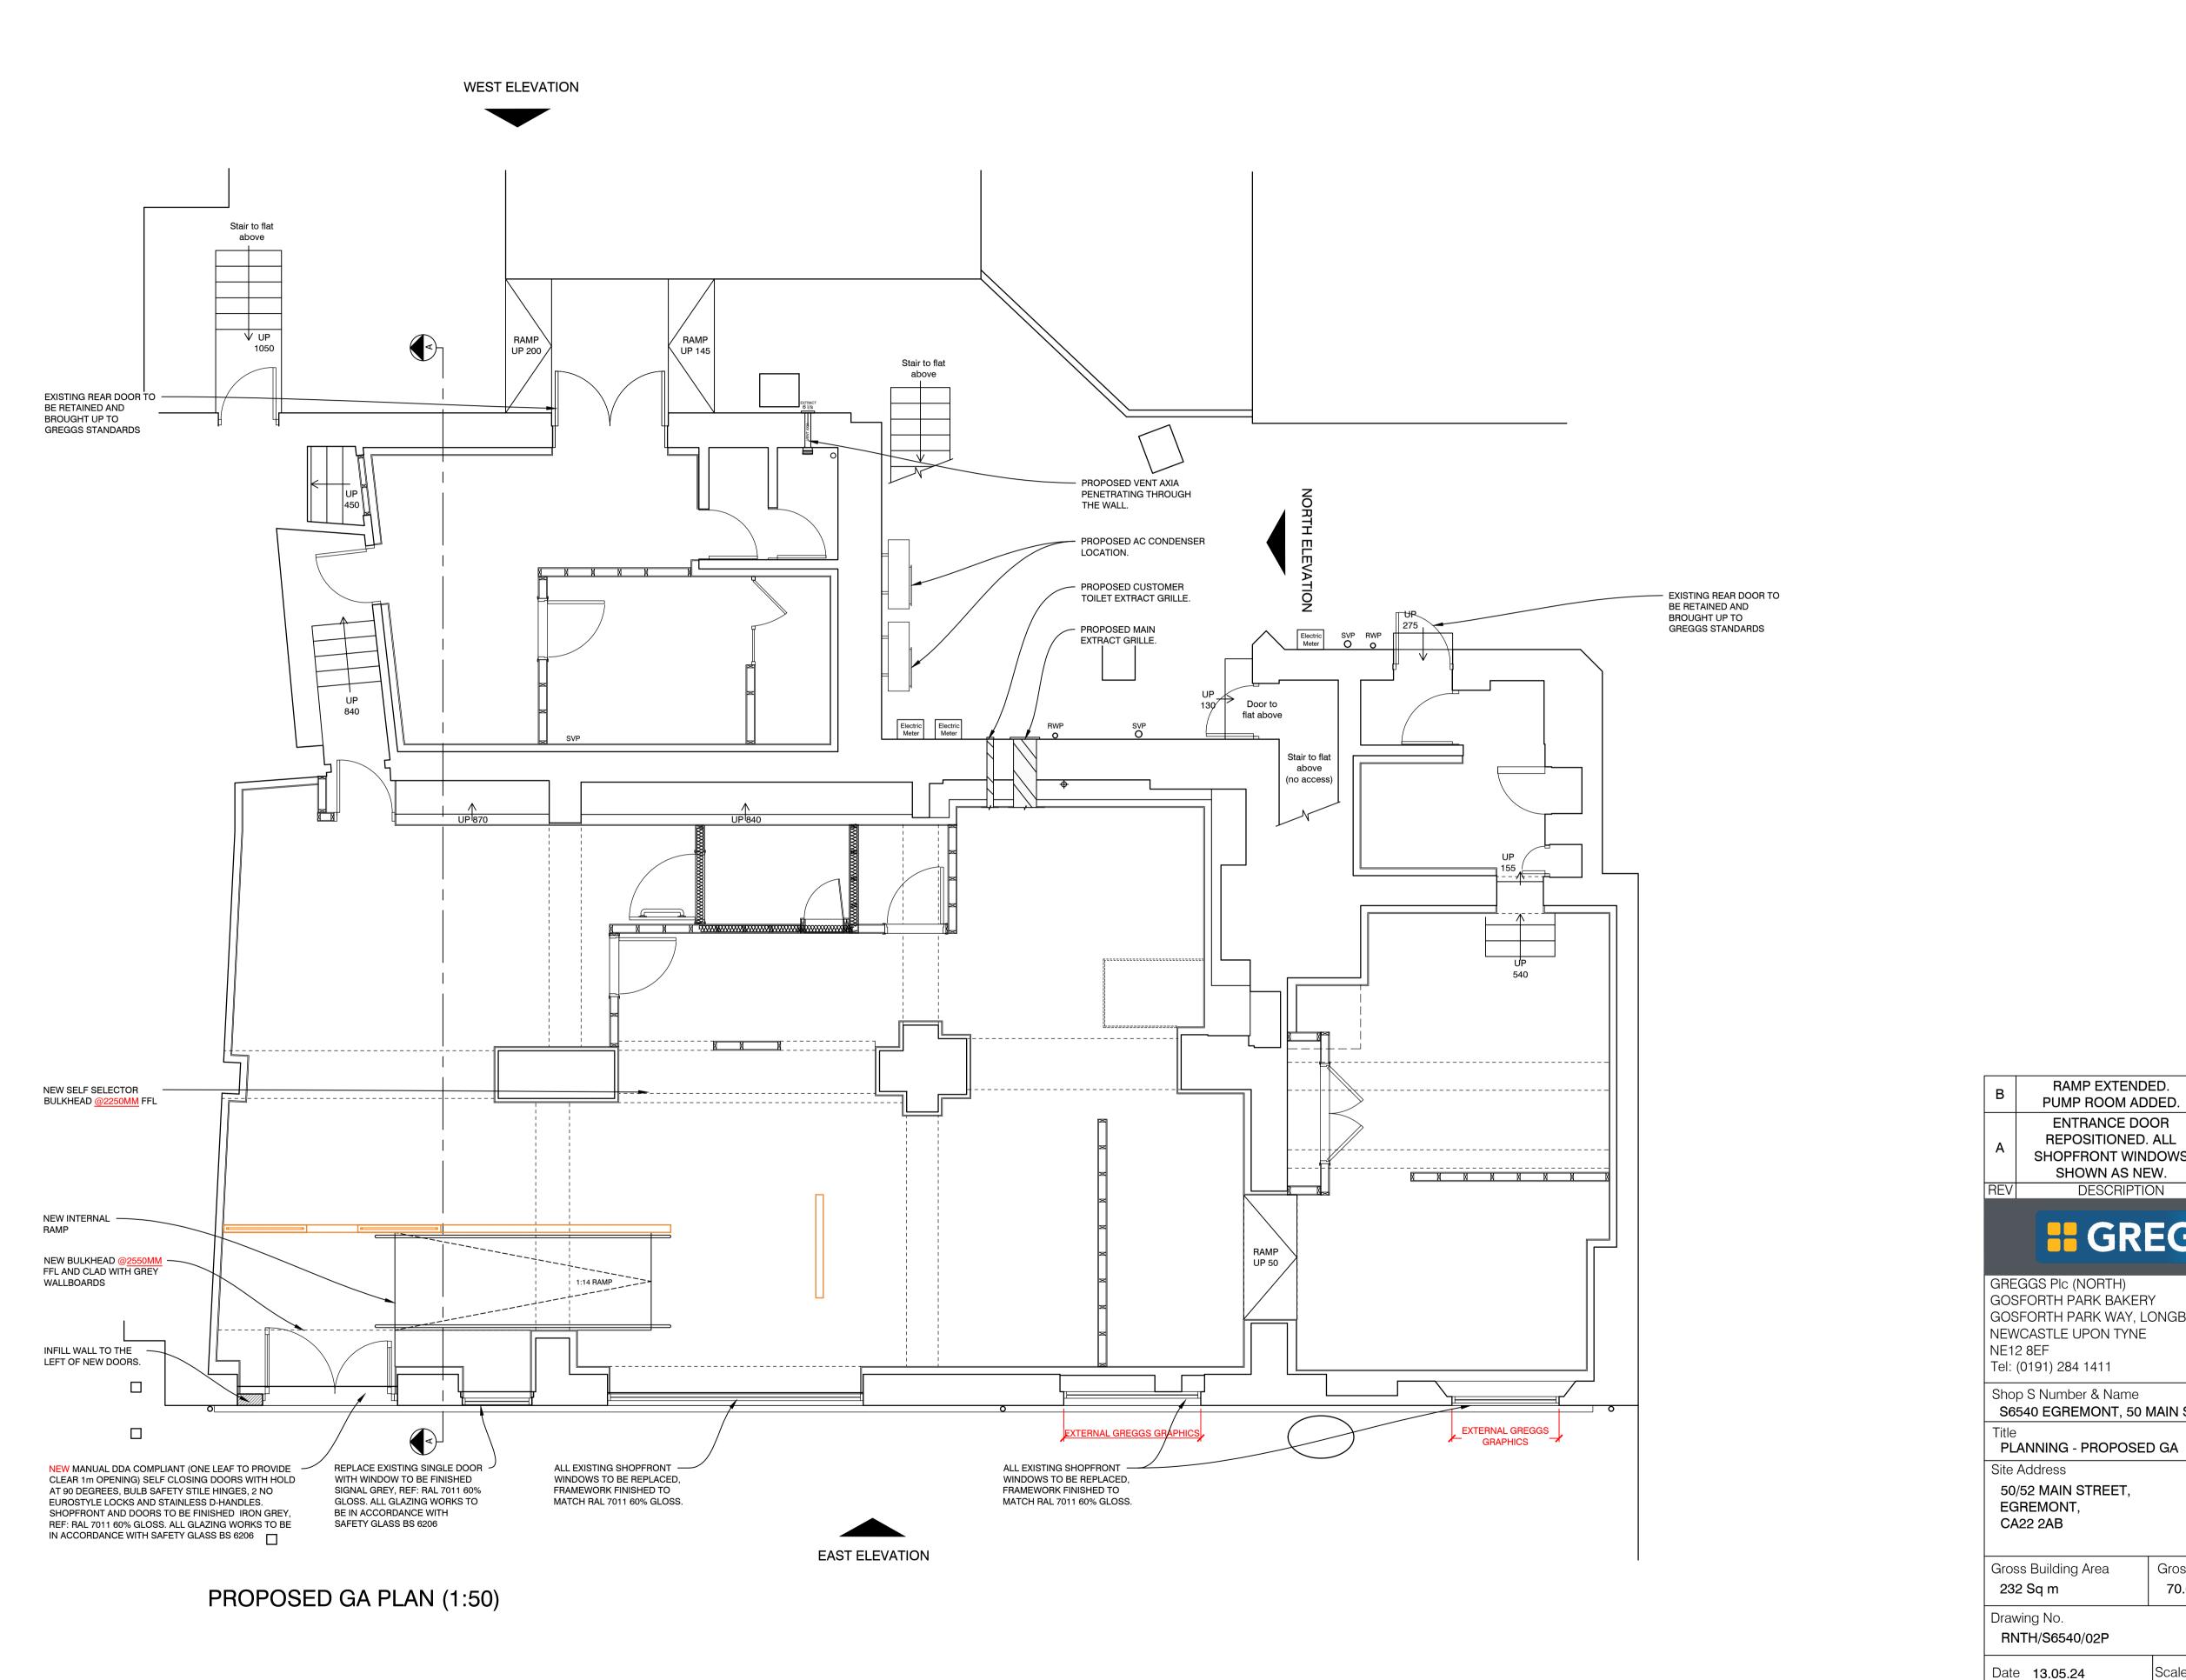

## **## GREGGS**

GREGGS Plc (NORTH) GOSFORTH PARK BAKERY GOSFORTH PARK WAY, LONGBENTON NEWCASTLE UPON TYNE NE12 8EF

Tel: (0191) 284 1411

Shop S Number & Name S6540 EGREMONT, 50 MAIN STREET

Site Address 50/52 MAIN STREET, EGREMONT,

| Gross Building Area | Gross Sales Area |      |  |
|---------------------|------------------|------|--|
| 232 Sq m            | 70.6 Sq m        |      |  |
| Drawing No.         |                  | Rev. |  |

Drawing No. RNTH/S6540/02P Scale 1:50

| Drawn by | Scale Bar  |     |      |      |      |       |
|----------|------------|-----|------|------|------|-------|
| ES       | 0          | 500 | 1000 | 1500 | 2000 | 2500m |
| Issued   | <u></u>    |     |      |      |      |       |
| 17.05.24 | SCALE 1:50 |     |      |      |      |       |