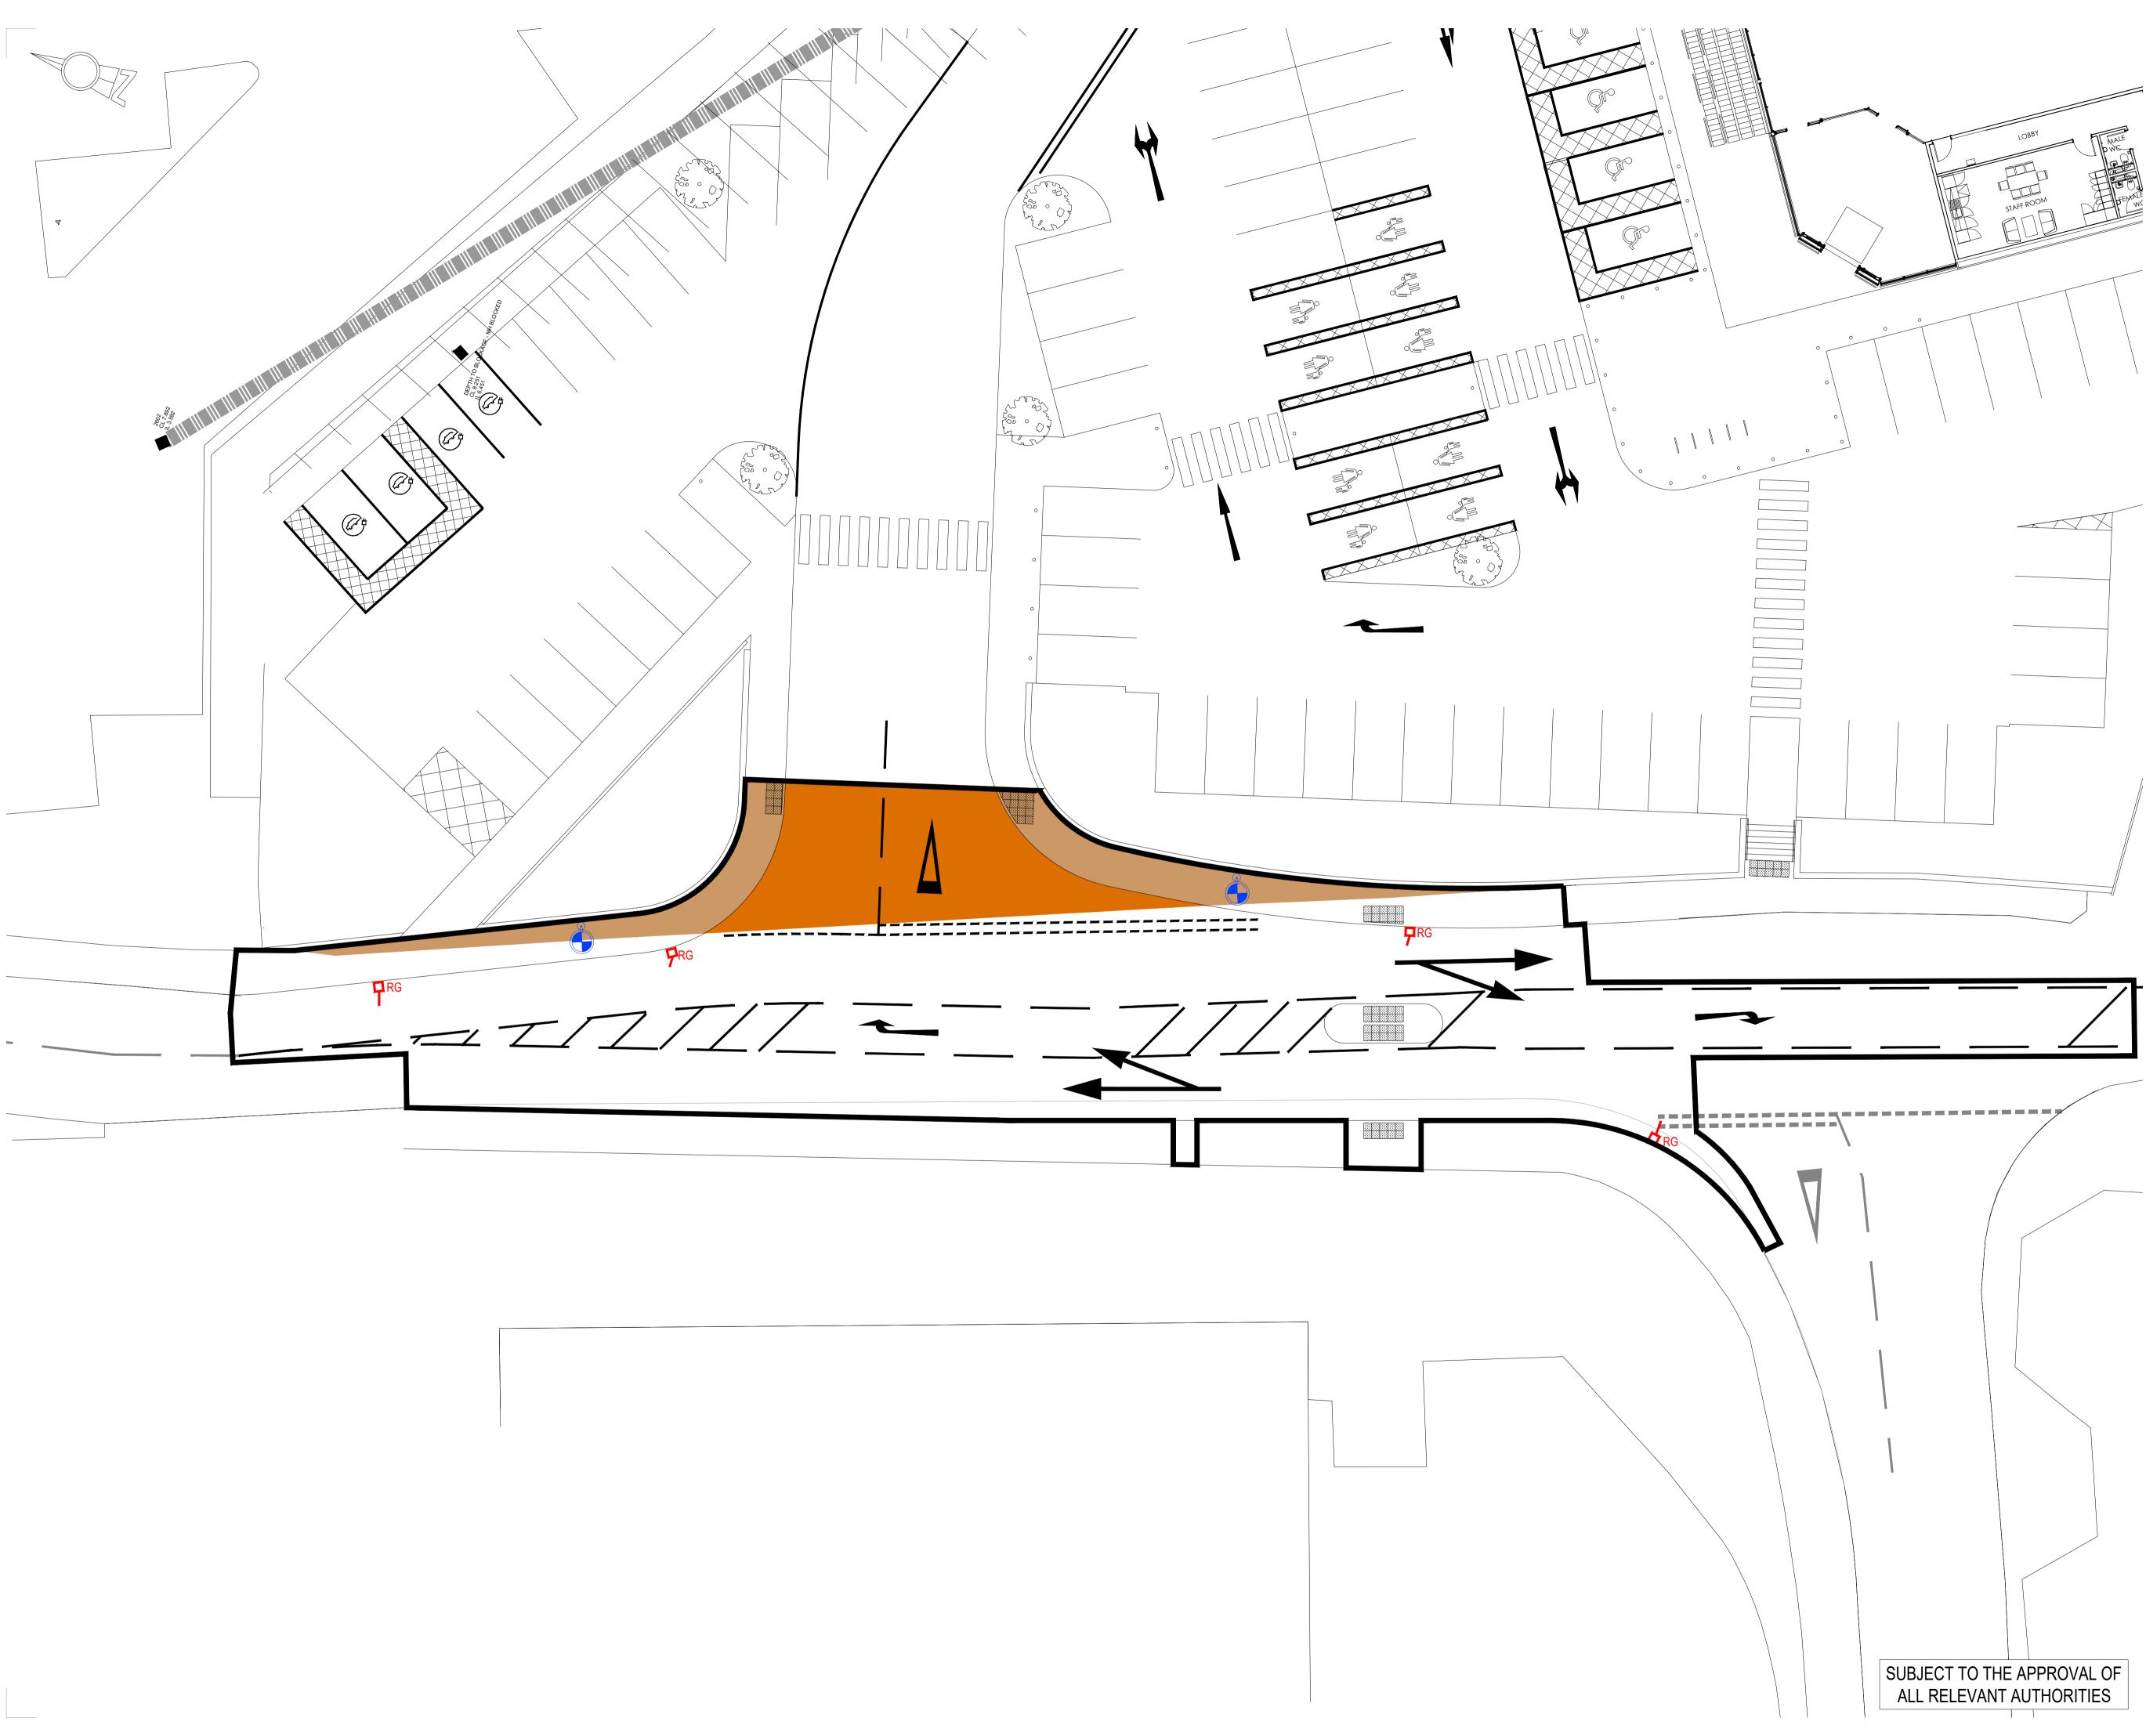

## KEY

PROPOSED (RELOCATED) STREET LIGHTING

EXTENT OF WORKS

HIGHWAY DRAINAGE TO BE ADOPTED

CARRIAGEWAY TO BE DEDICATED TO HIGHWAY AUTHORITY

FOOTWAYS LAND TO BE DEDICATED TO HIGHWAY AUTHORITY

Preston Street

Whitehaven