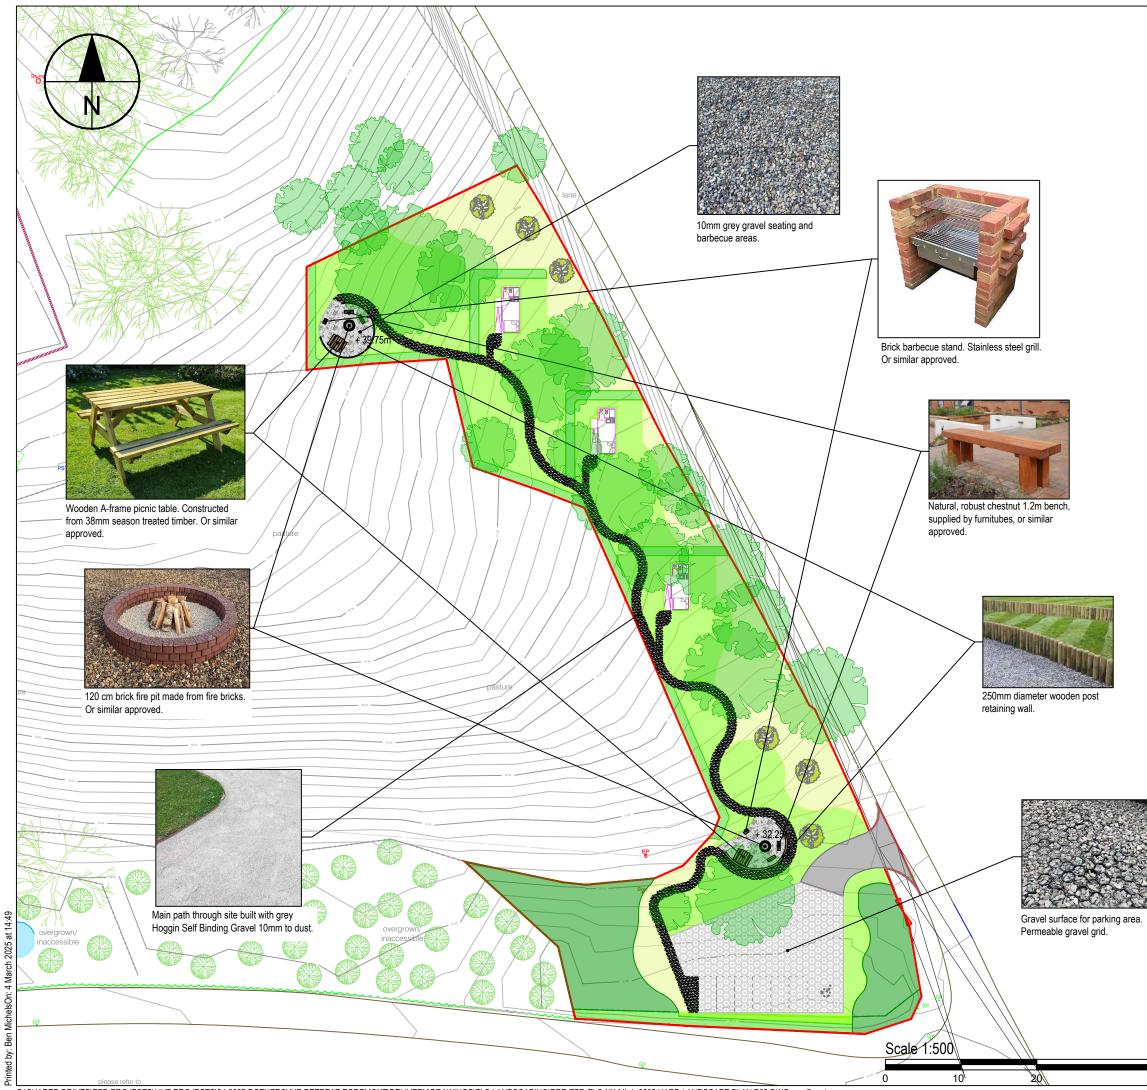

G:\SHARED DRIVES\EPD PROJECTS\LIVE PROJECTS\24-0027 ROTHERSYKE RETREAT EGREMONT\DELIVERY\DRAWINGS\ELS LANDSCAPING\RRE-EPD-ELS-XX-ML-L-0002 HARD LANDSCAPE PLAN P03.DWG © epd

Landscape

| Notes:                                                                |                                                                                 |                                |                                     |  |
|-----------------------------------------------------------------------|---------------------------------------------------------------------------------|--------------------------------|-------------------------------------|--|
| Barbecue areas<br>The ground aro<br>paths and made<br>existing ground | ound the paths<br>e ground to to                                                | retained as                    | required. The                       |  |
|                                                                       |                                                                                 |                                |                                     |  |
|                                                                       |                                                                                 |                                |                                     |  |
|                                                                       |                                                                                 |                                |                                     |  |
|                                                                       |                                                                                 |                                |                                     |  |
|                                                                       |                                                                                 |                                |                                     |  |
| P03 BM TC TC<br>P02 BM TC TC<br>Rev E Prove<br>Purpose of Issue       | Description                                                                     | equest of client.              | ns 2025-03-03<br>2024/07/22<br>Date |  |
| S2-Issued for<br>Classification                                       |                                                                                 |                                |                                     |  |
| Commercial i                                                          | in Confidence                                                                   | ce                             |                                     |  |
| Chelsea                                                               | a Wrigh                                                                         | t                              |                                     |  |
| Project<br>Rothers<br>Egremo<br>Drawing<br>Hard Landsc                | ont                                                                             | treat                          |                                     |  |
| Scale at A3<br>1:500                                                  | Drawn<br>BM                                                                     | Checked                        | Approved                            |  |
| Project No.                                                           | DIVI                                                                            | Date                           |                                     |  |
| 24-0027                                                               |                                                                                 | 2024-03-03                     |                                     |  |
| Drawing Identifier<br>Project - Originator - 2<br>RRE-epd-ELS-2       |                                                                                 |                                | ber Revision<br>P03                 |  |
|                                                                       | ерс                                                                             | Ø                              |                                     |  |
|                                                                       | Glendale Country<br>The Stables, Du<br>uxbury Hall Road, C<br>1257 460 461 www. | xbury Park,<br>horley, PR7 4AT | ).uk                                |  |