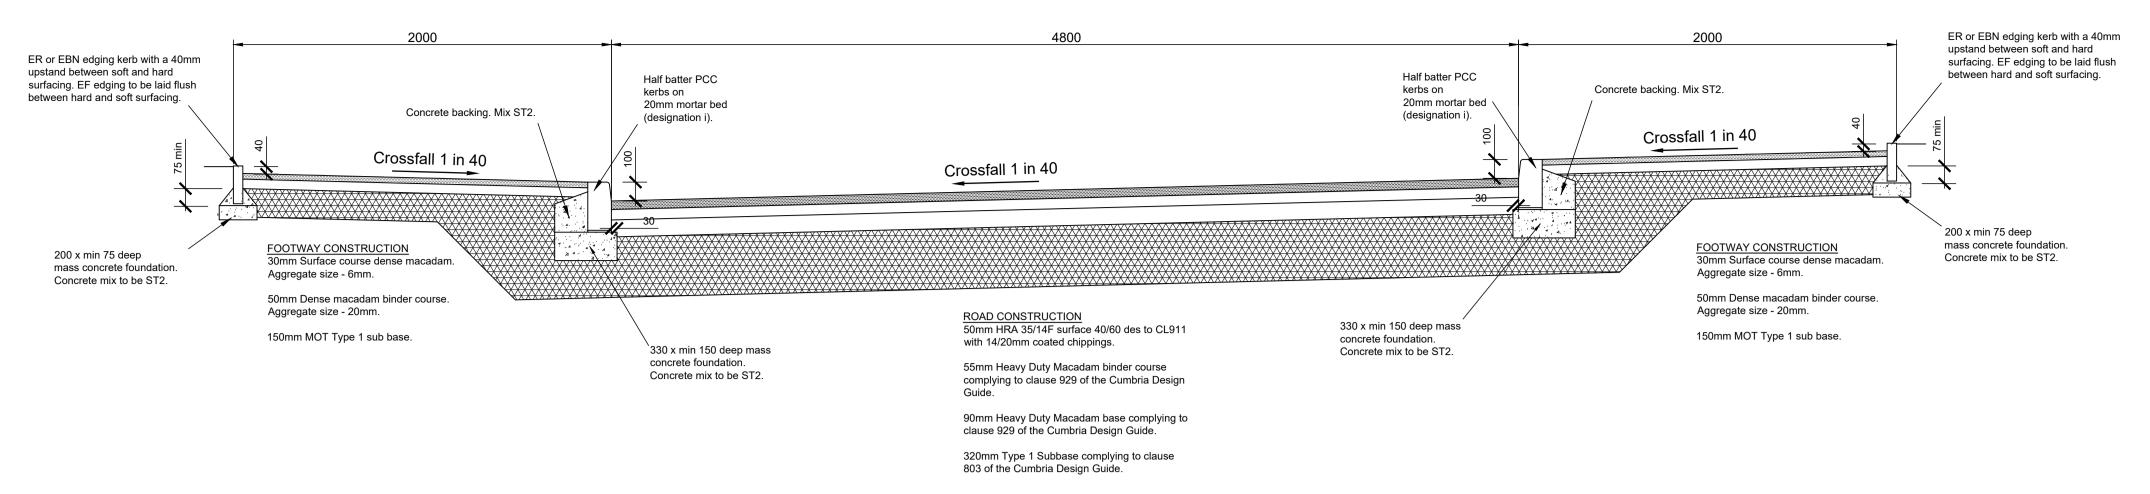

## **ROAD CROSS SECTION AT CHAINAGE 10m**

## **ROAD CROSS SECTION AT CHAINAGE 50m**

NB: Where CBR's differ from >5% the buildup shall be adjusted accordingly using the table below.

| CBR (%) | CAPPING (mm)              | SUB-BASE (mm) |
|---------|---------------------------|---------------|
| <2.5    | Min 600mm Type 6F4 or 6F5 | 150mm Type 1  |
| 2.5 - 5 | Min 400mm Type 6F4 or 6F5 | 150mm Type 1  |
| >5      | N/A                       | 320mm Type 1  |