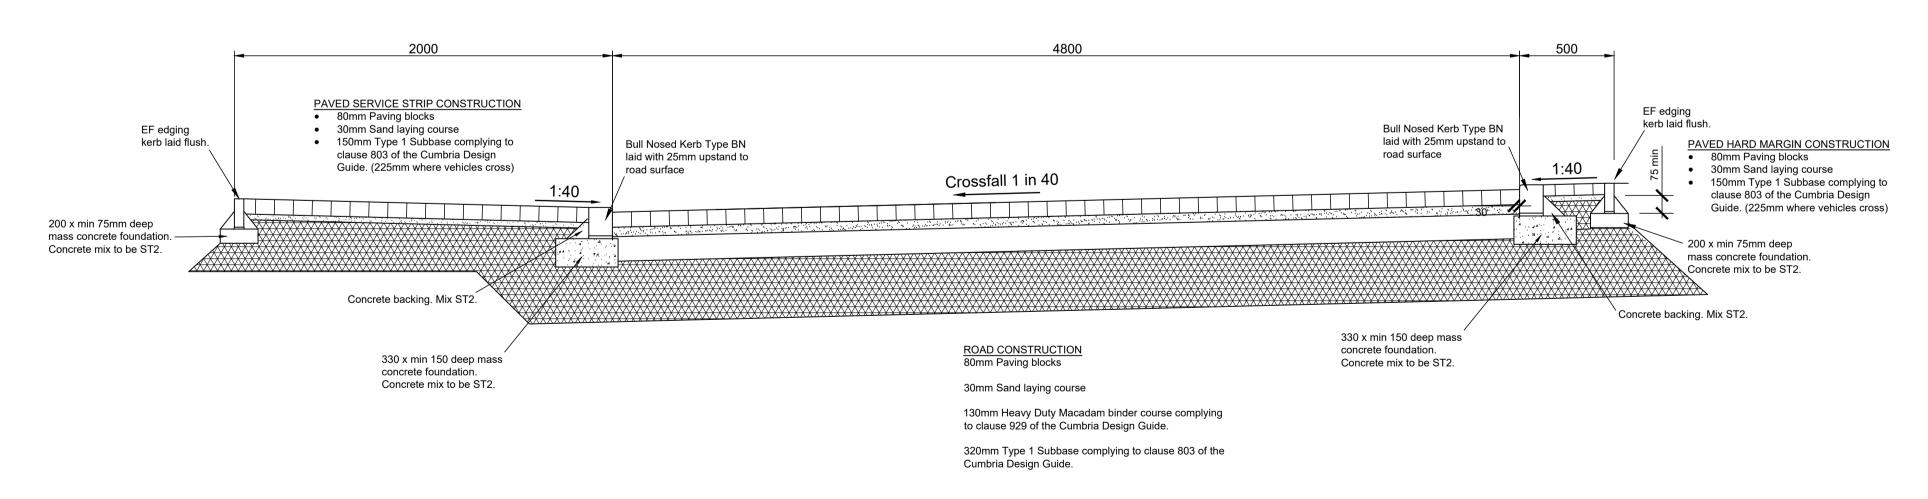

## **ROAD CROSS SECTION AT CHAINAGE 50m**

NB: Where CBR's differ from >5% the buildup shall be adjusted accordingly using the table below.

| CBR (%) | CAPPING (mm)              | SUB-BASE (mm) |
|---------|---------------------------|---------------|
| <2.5    | Min 600mm Type 6F4 or 6F5 | 150mm Type 1  |
| 2.5 - 5 | Min 400mm Type 6F4 or 6F5 | 150mm Type 1  |
| >5      | N/A                       | 320mm Type 1  |