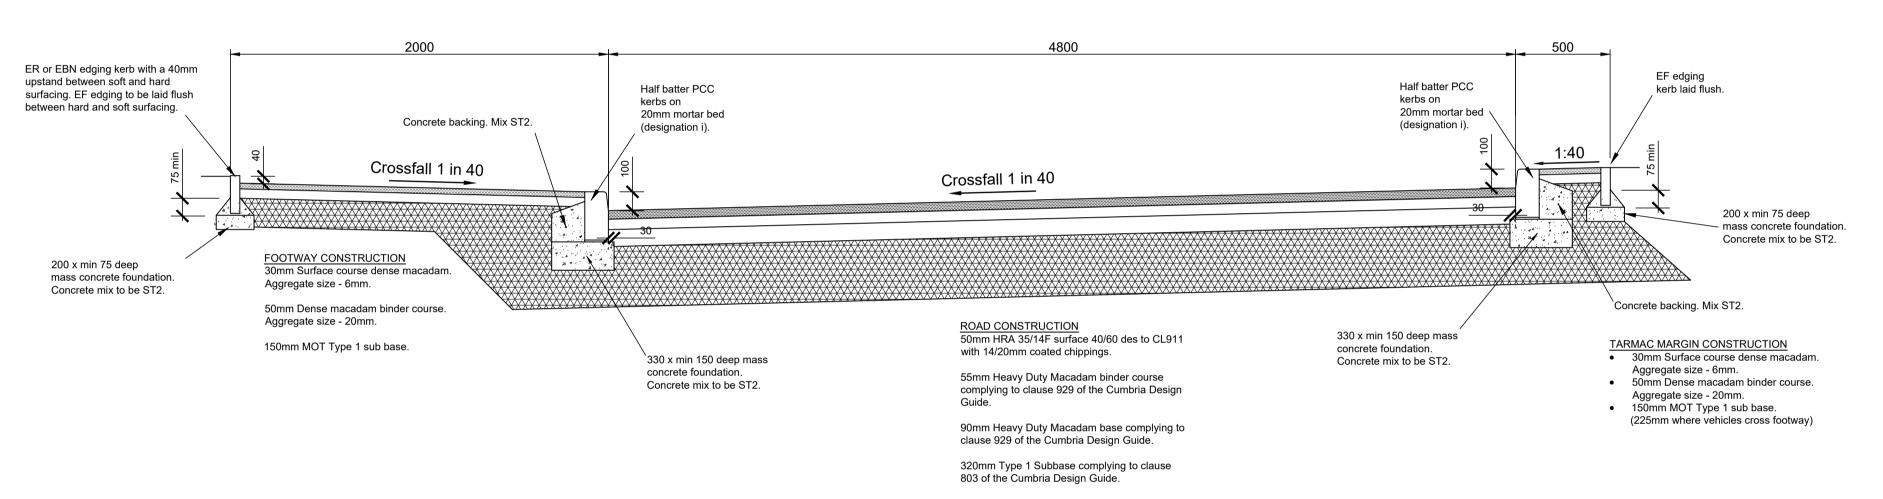

## ROAD CROSS SECTION AT CHAINAGE 20m

## **ROAD CROSS SECTION AT CHAINAGE 50m**

NB: Where CBR's differ from >5% the buildup shall be adjusted accordingly using the table below.

| CBR (%) | CAPPING (mm)              | SUB-BASE (mm) |
|---------|---------------------------|---------------|
| <2.5    | Min 600mm Type 6F4 or 6F5 | 150mm Type 1  |
| 2.5 - 5 | Min 400mm Type 6F4 or 6F5 | 150mm Type 1  |
| >5      | N/A                       | 320mm Type 1  |