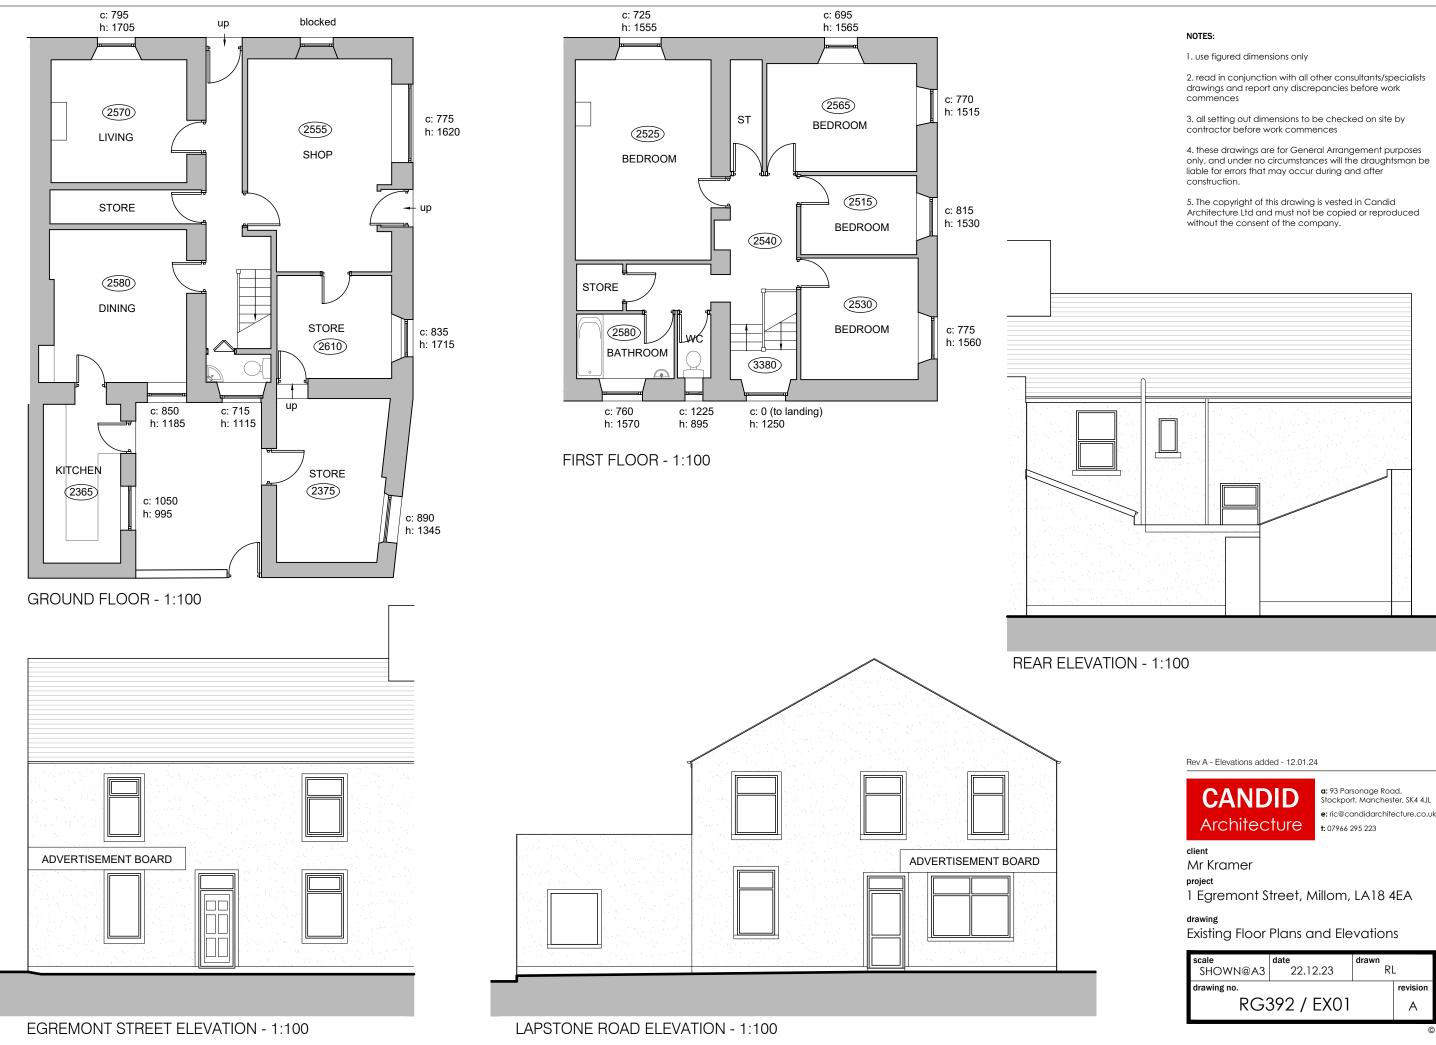

| Rev A - Elevations added - 12.01.24                                              |                  |                                                                                                                |               |
|----------------------------------------------------------------------------------|------------------|----------------------------------------------------------------------------------------------------------------|---------------|
| <b>CANDID</b><br>Architecture                                                    |                  | a: 93 Parsonage Road,<br>Stockport, Manchester, SK4 4JL<br>e: ric@candidarchitecture.co.uk<br>t: 07966 295 223 |               |
| <sup>client</sup><br>Mr Kramer<br>project<br>1 Egremont Street, Millom, LA18 4EA |                  |                                                                                                                |               |
| drawing<br>Existing Floor Plans and Elevations                                   |                  |                                                                                                                |               |
| scale<br>SHOWN@A3                                                                | late<br>22.12.23 | drawn<br>3 R                                                                                                   | L             |
| drawing no.<br>RG392 / EX01                                                      |                  | (01                                                                                                            | revision<br>A |
|                                                                                  |                  |                                                                                                                | Ô             |