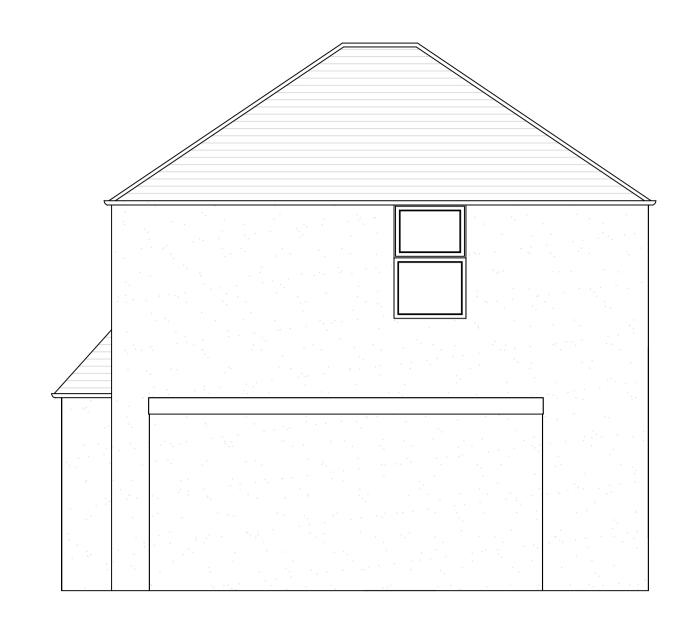

## PROPOSED FRONT ELEVATION

## PROPOSED SIDE ELEVATION

## PROPOSED BACK ELEVATION

PROPOSED SIDE ELEVATION

1:50 @ A1

**CR** DesignServices

sales@crdesignservices.co.uk www.crdesignservices.co.uk Tel: 0191 645 6000

05 PROPOSED ELEVATIONS SCALE 1:50 @ A1

Salvus House, Aykley Heads, Durham, DH1 5TS

NOTES:

All dimensions to be checked on site.
 Any discrepancies to be reported back to CR Design Services.

Rev. Date Description

| DRAWING NO | DATE     | DRAWING             | PF        |
|------------|----------|---------------------|-----------|
| 1616-05    | 04.08.21 | PROPOSED ELEVATIONS | 5 (<br>Wł |
| DRAWN      | SCALE    |                     | CA        |