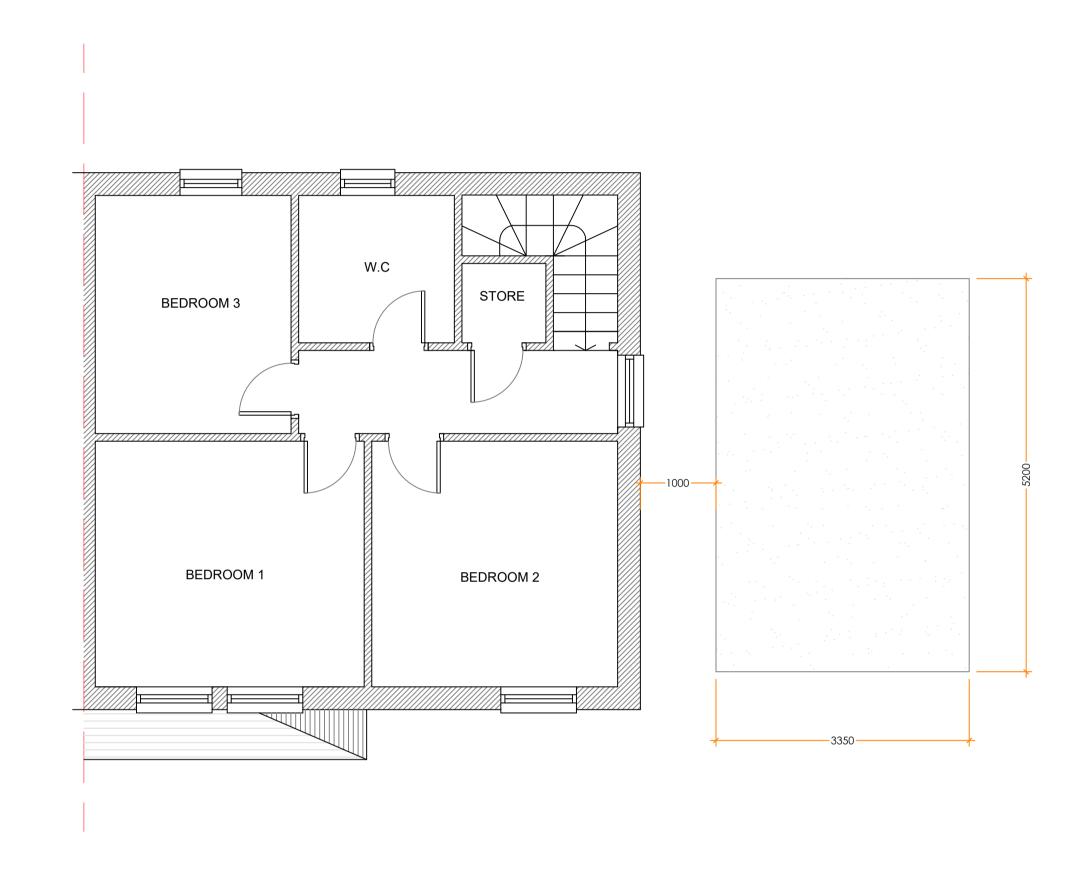

PROPOSED GROUND FLOOR PLAN

PROPOSED FIRST FLOOR PLAN

04 PROPOSED FLOOR PLANS SCALE 1:50 @ A1

CR DesignServices

Salvus House, Aykley Heads,
Durham, DH1 5TS
sales@crdesignservices.co.uk
www.crdesignservices.co.uk
Tel: 0191 645 6000

NOTES:

|    |                     | DRAWING NO | DATE      | DRAWING              | PROJECT                        |
|----|---------------------|------------|-----------|----------------------|--------------------------------|
|    |                     | 1616-04    | 04.08.21  | PROPOSED FLOOR PLANS | 5 GAMERIGGS ROAD<br>WHITEHAVEN |
|    |                     | DRAWN      | SCALE     |                      | CA28 9RA                       |
| Re | v. Date Description | JJ         | 1:50 @ A1 |                      |                                |