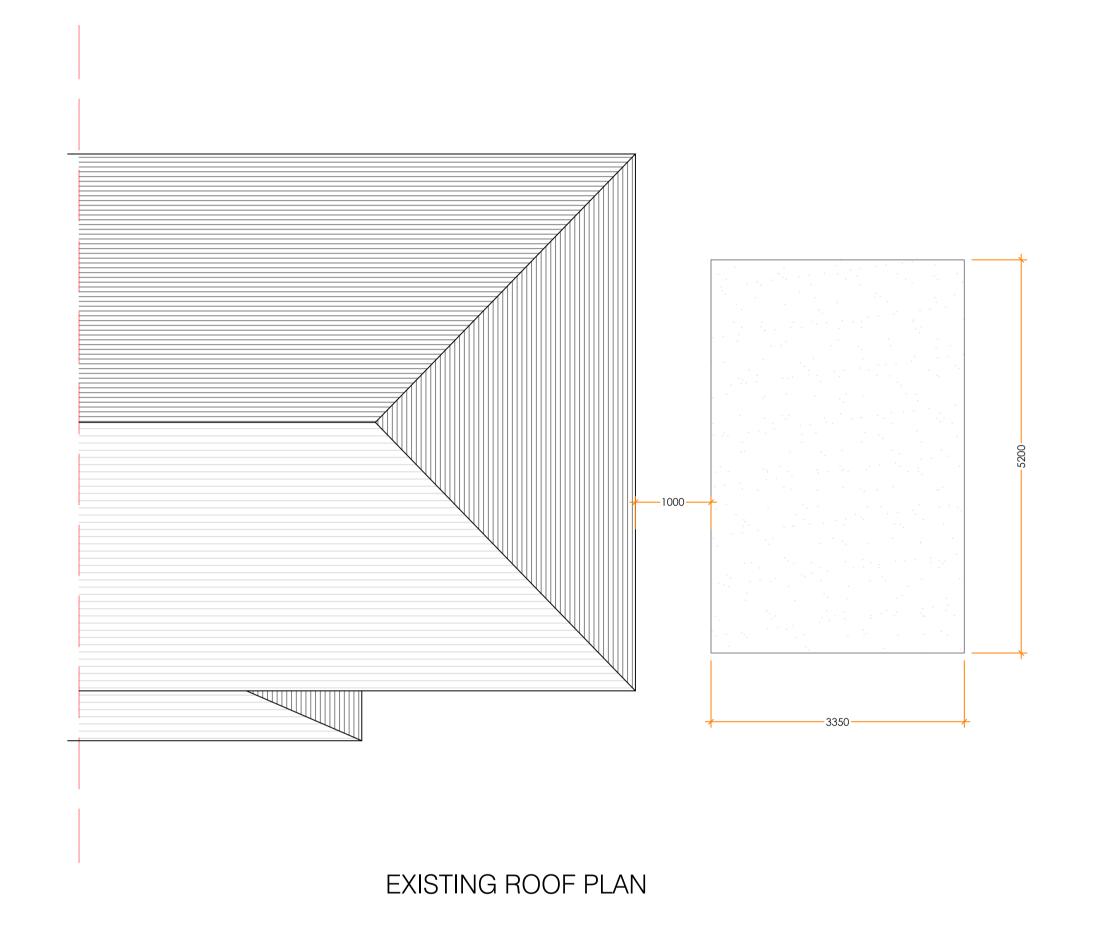

PROJECT 5 GAMERIGGS ROAD WHITEHAVEN CA28 9RA

PROPOSED ROOF PLAN

06 ROOF PLANS SCALE 1:50 @ A1

CR DesignServices

Salvus House, Aykley Heads,
Durham, DH1 5TS
sales@crdesignservices.co.uk
www.crdesignservices.co.uk
Tel: 0191 645 6000

NOTES:

|                       | DRAWING NO | DATE      | DRAWING    | PROJECT                        |
|-----------------------|------------|-----------|------------|--------------------------------|
|                       | 1616-06    | 04.08.21  | ROOF PLANS | 5 GAMERIGGS ROAD<br>WHITEHAVEN |
|                       | DRAWN      | SCALE     |            | CA28 9RA                       |
| Rev. Date Description | JJ         | 1:50 @ A1 |            |                                |