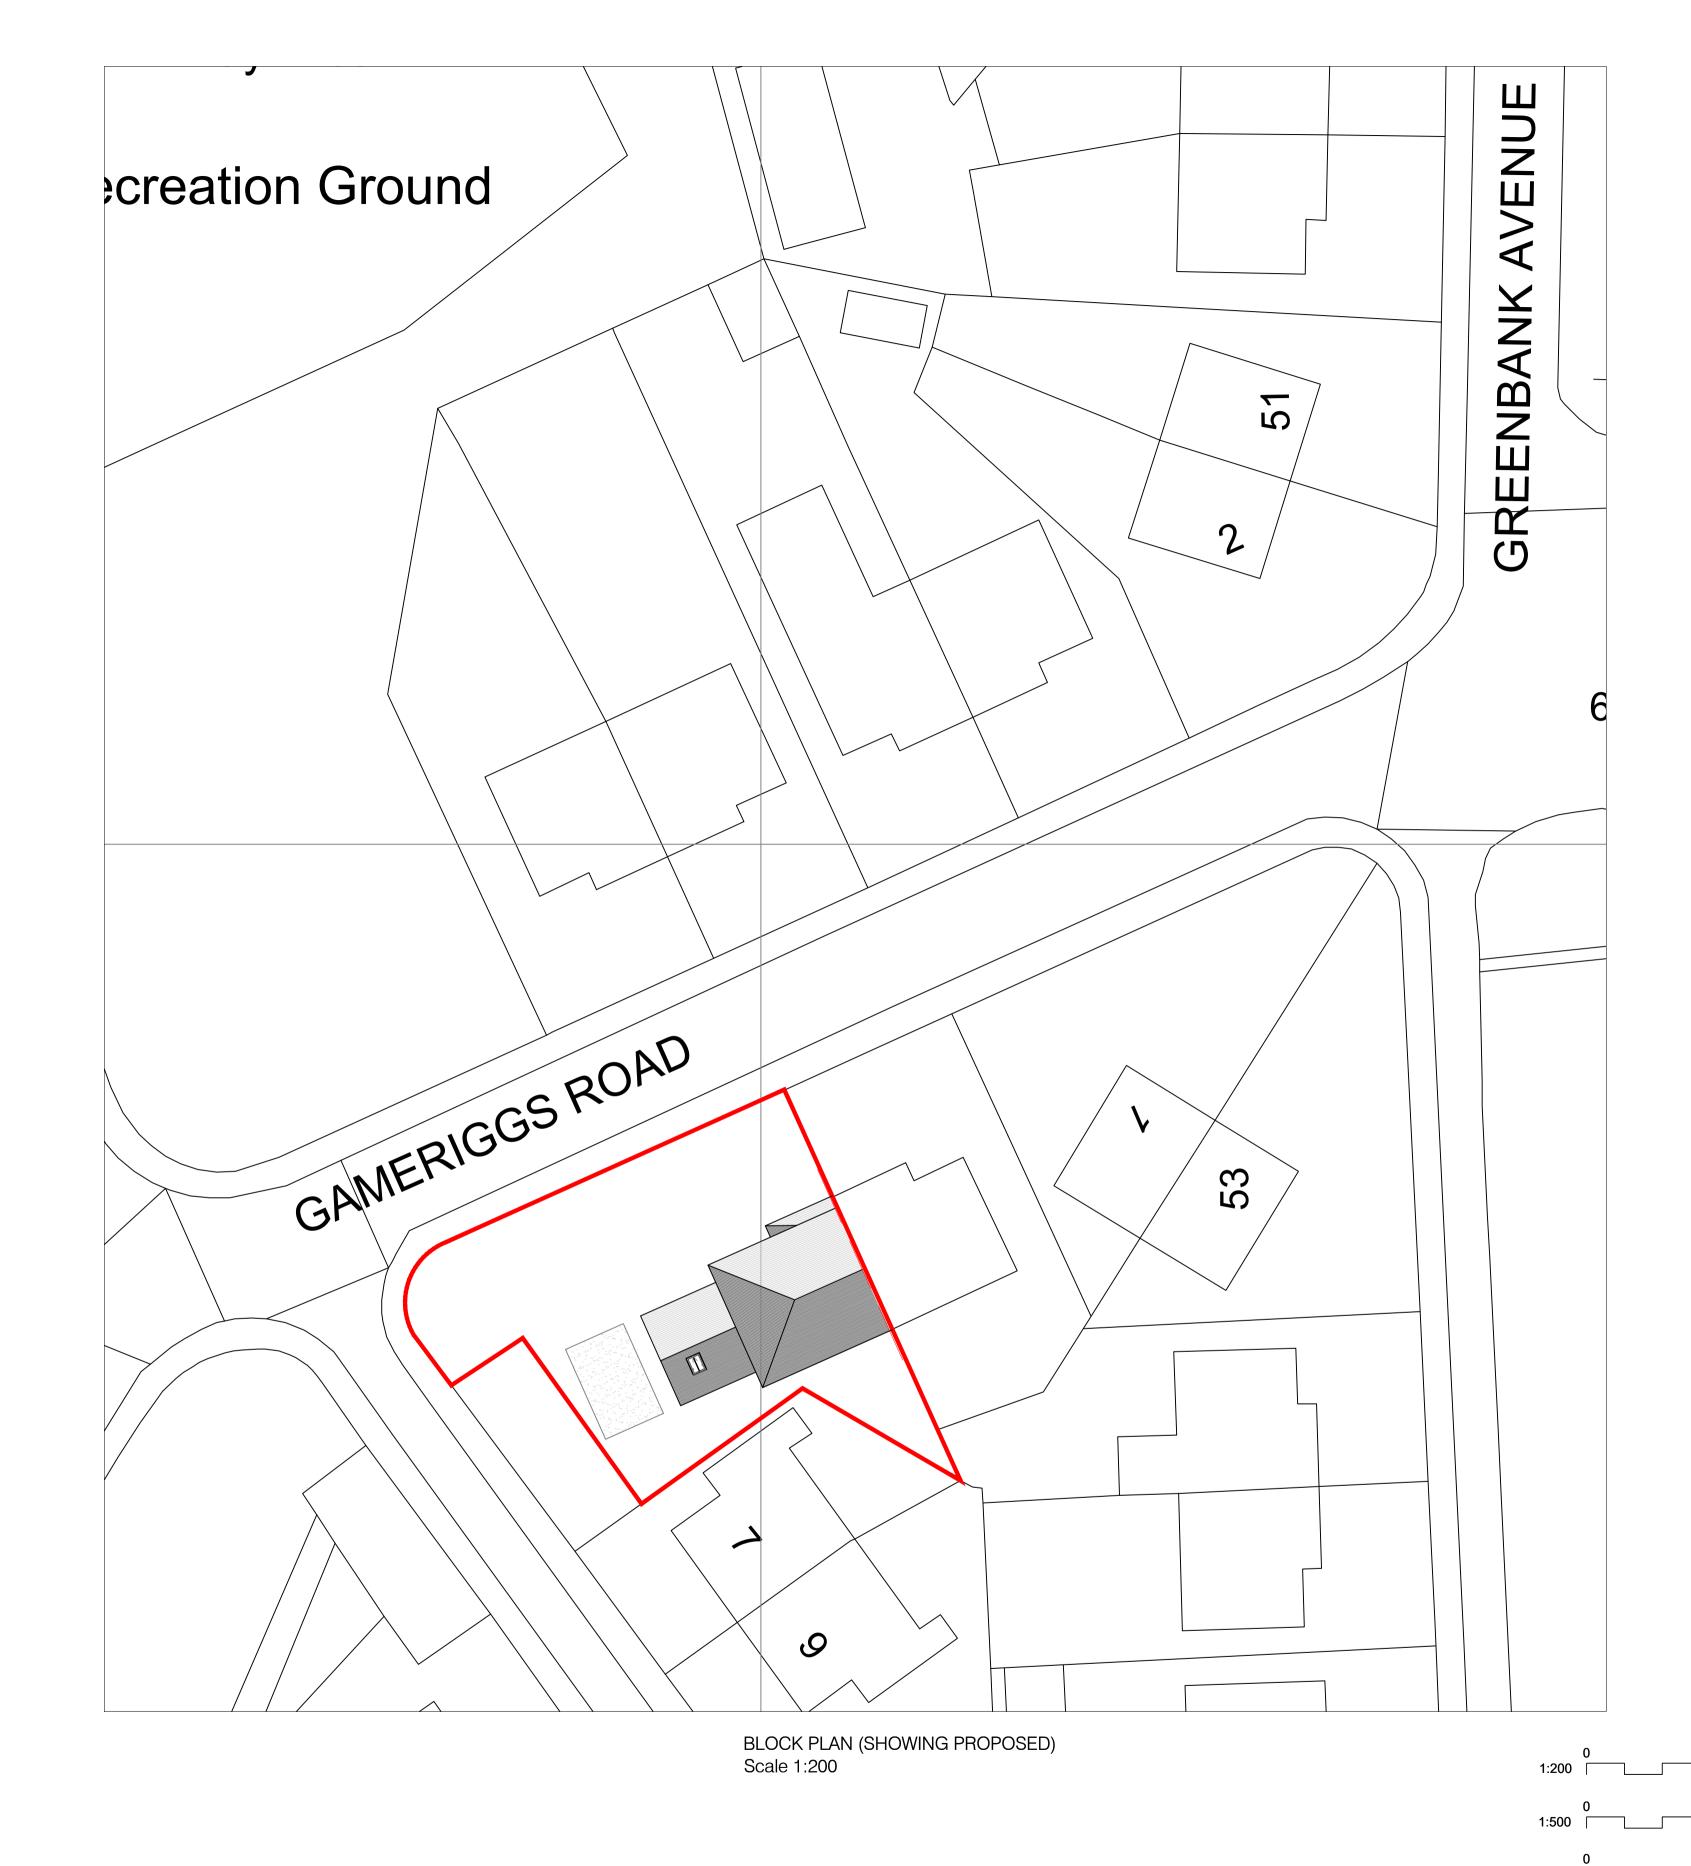

SITE LOCATION Scale 1:1250

O1 SITE LOCATION AND BLOCK PLAN SCALE AS SHOWN @ A1

sales@crdesignservices.co.uk www.crdesignservices.co.uk Tel: 0191 645 6000

Salvus House, Aykley Heads, Durham, DH1 5TS

### NOTES:

All dimensions to be checked on site.
 Any discrepancies to be reported back to CR Design Services.

| OS Map Licence  OS Map data supplied by Copla Ltd., trading as UKPlanningMaps.com a licensed Ordnance Survey partner (100054135). Data licenced for 1 year, expires 05 August 2022. Unique plan reference: v1c//672132/910350 |      |          |                        |
|-------------------------------------------------------------------------------------------------------------------------------------------------------------------------------------------------------------------------------|------|----------|------------------------|
| - Land within application boundary                                                                                                                                                                                            | Α    | 01.09.21 | Boundary outline added |
|                                                                                                                                                                                                                               | Dov. | Doto     | Description            |

| DRAWING NO | DATE          | DRAWING                         |
|------------|---------------|---------------------------------|
| 1616-01    | 04.08.21      | SITE LOCATION AND BLOCK<br>PLAN |
| DRAWN      | SCALE         |                                 |
| JJ         | AS SHOWN @ A1 |                                 |