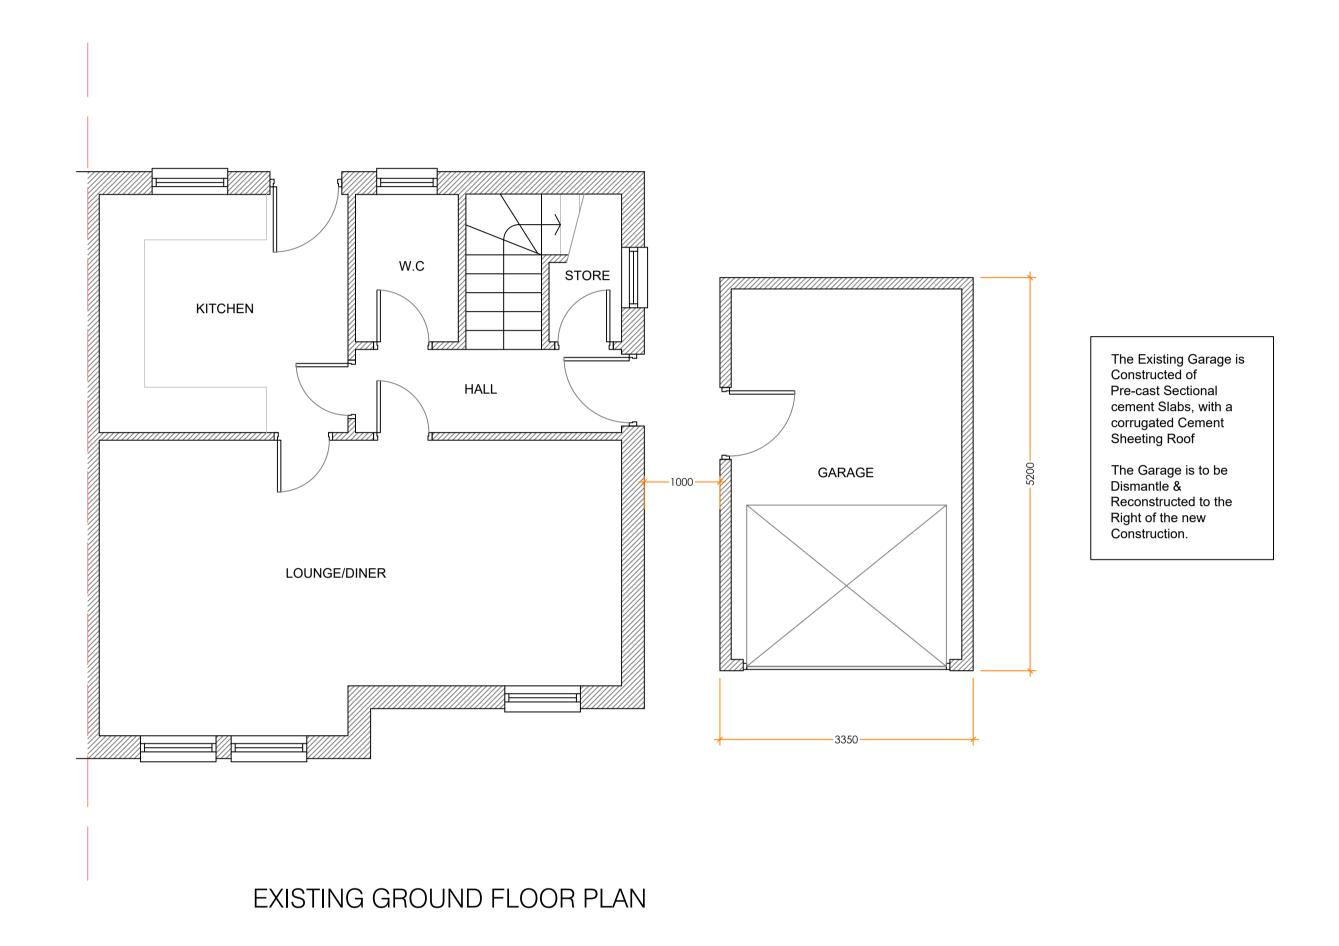

PROJECT 5 GAMERIGGS ROAD WHITEHAVEN CA28 9RA

50m |

125m

EXISTING FIRST FLOOR PLAN

02 EXISTING FLOOR PLANS SCALE 1:50 @ A1

CR DesignServices

Salvus House, Aykley Heads,
Durham, DH1 5TS

NOTES:

1. All dimer

sales@crdesignservices.co.uk www.crdesignservices.co.uk Tel: 0191 645 6000

|                       | DRAWING NO | DATE      | DRAWING              | PROJECT                        |
|-----------------------|------------|-----------|----------------------|--------------------------------|
|                       | 1616-02    | 04.08.21  | EXISTING FLOOR PLANS | 5 GAMERIGGS ROAD<br>WHITEHAVEN |
|                       | DRAWN      | SCALE     |                      | CA28 9RA                       |
| Rev. Date Description | JJ         | 1:50 @ A1 |                      |                                |