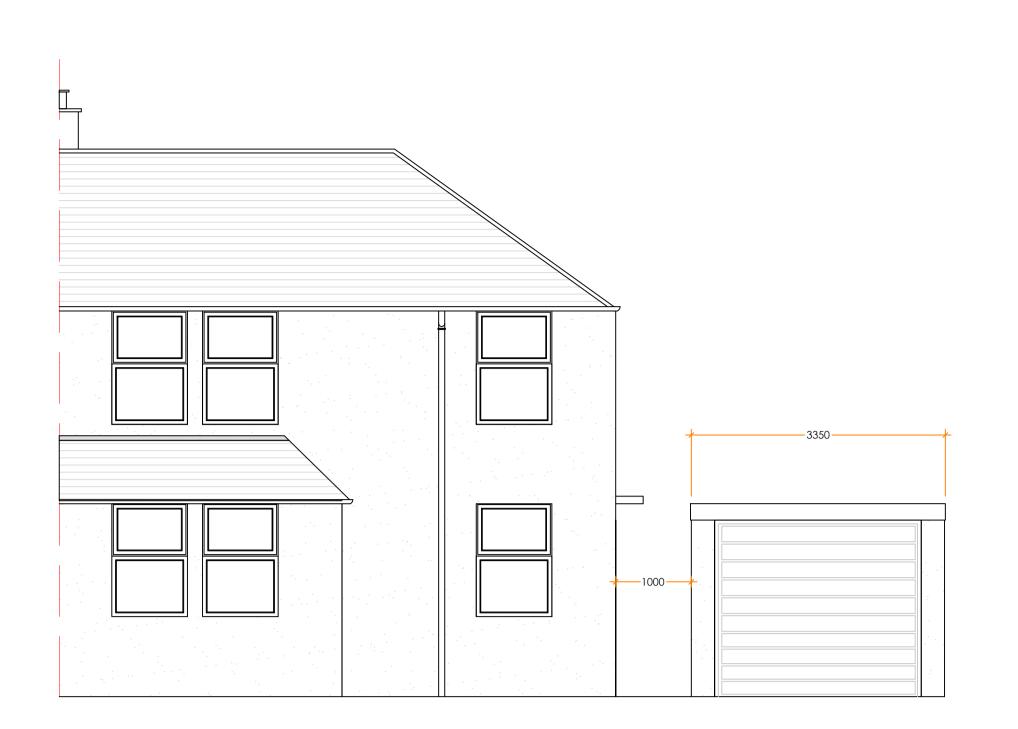

## PROPOSED FRONT ELEVATION

## PROPOSED SIDE ELEVATION

## PROPOSED BACK ELEVATION

PROPOSED SIDE ELEVATION

1:50 @ A1

**CR** DesignServices

sales@crdesignservices.co.uk www.crdesignservices.co.uk Tel: 0191 645 6000

05 PROPOSED ELEVATIONS SCALE 1:50 @ A1

Salvus House, Aykley Heads, Durham, DH1 5TS

NOTES:

All dimensions to be checked on site.
 Any discrepancies to be reported back to CR Design Services.

Rev. Date Description

| DRAWING NO | DATE     | DRAWING             | PF        |
|------------|----------|---------------------|-----------|
| 1616-05    | 04.08.21 | PROPOSED ELEVATIONS | 5 (<br>Wł |
| DRAWN      | SCALE    |                     | CA        |