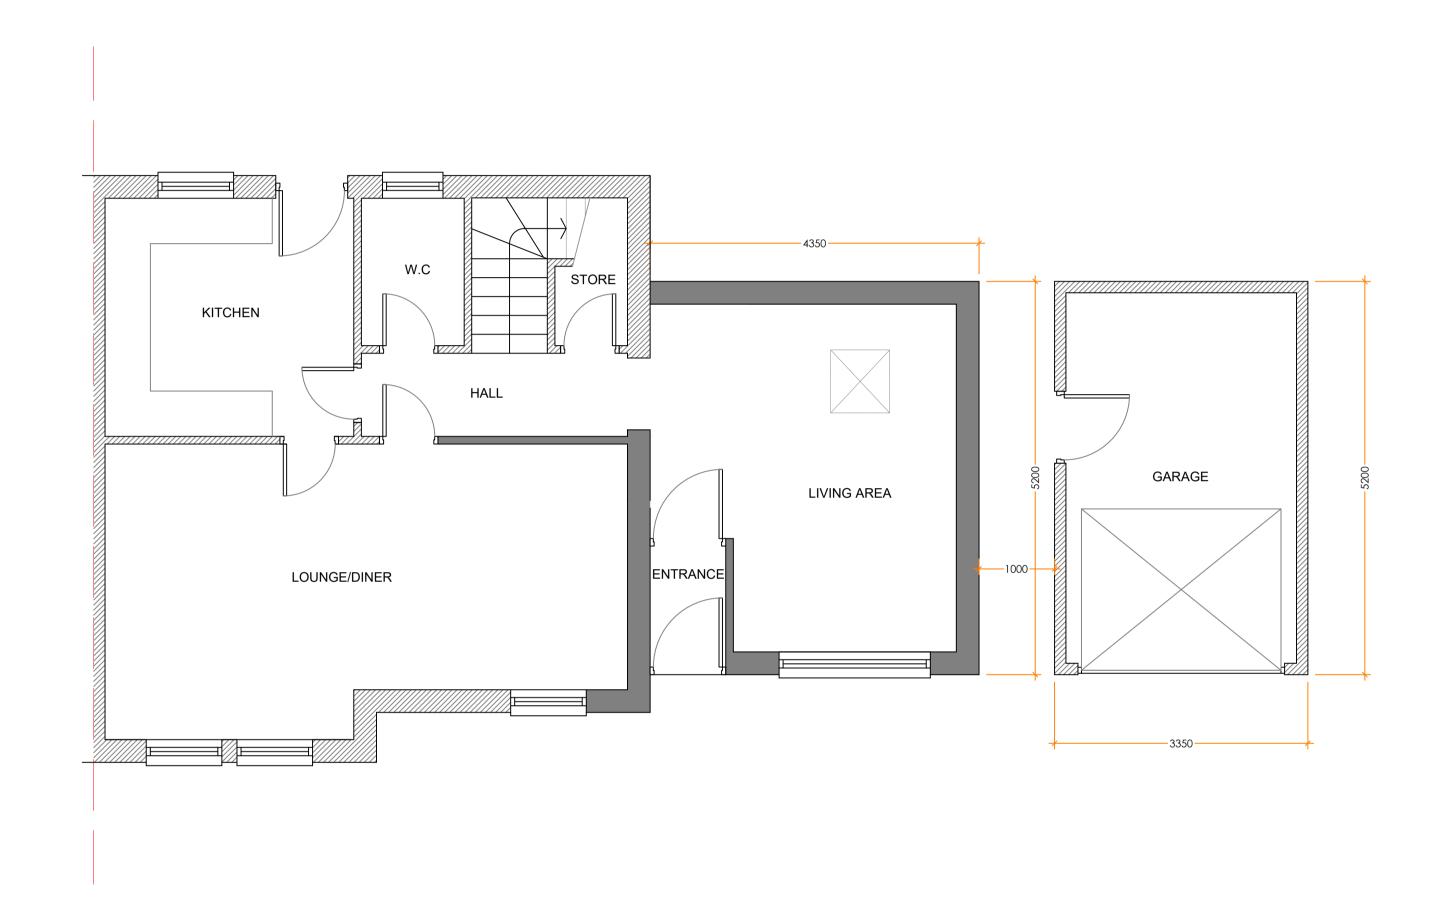

PROJECT 5 GAMERIGGS ROAD WHITEHAVEN CA28 9RA

50m |

125m

EXISTING FIRST FLOOR PLAN

02 EXISTING FLOOR PLANS SCALE 1:50 @ A1

CR DesignServices

Salvus House, Aykley Heads,
Durham, DH1 5TS

NOTES:

1. All dimer

sales@crdesignservices.co.uk www.crdesignservices.co.uk Tel: 0191 645 6000

|                       | DRAWING NO | DATE      | DRAWING              | PROJECT                        |
|-----------------------|------------|-----------|----------------------|--------------------------------|
|                       | 1616-02    | 04.08.21  | EXISTING FLOOR PLANS | 5 GAMERIGGS ROAD<br>WHITEHAVEN |
|                       | DRAWN      | SCALE     |                      | CA28 9RA                       |
| Rev. Date Description | JJ         | 1:50 @ A1 |                      |                                |