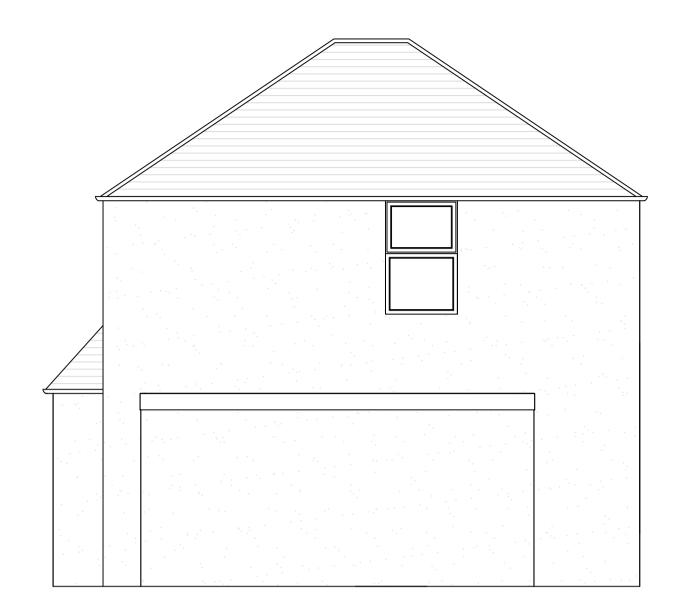

# EXISTING FRONT ELEVATION

EXISTING BACK ELEVATION

EXISTING SIDE ELEVATION

EXISTING SIDE ELEVATION

0 2.5m 5m 1:50

03 EXISTING ELEVATIONS SCALE 1:50 @ A1

NOTES:

All dimensions to be checked on site.
 Any discrepancies to be reported back to CR Design Services.

| DRAWING NO |
|------------|
| 1616-03    |
| DRAWN      |
| 1.1        |

Rev. Date Description

| DRAWING NO | DATE      | DRAWING             | PROJECT                        |
|------------|-----------|---------------------|--------------------------------|
| 1616-03    | 04.08.21  | EXISTING ELEVATIONS | 5 GAMERIGGS ROAD<br>WHITEHAVEN |
| DRAWN      | SCALE     |                     | CA28 9RA                       |
| JJ         | 1:50 @ A1 |                     |                                |