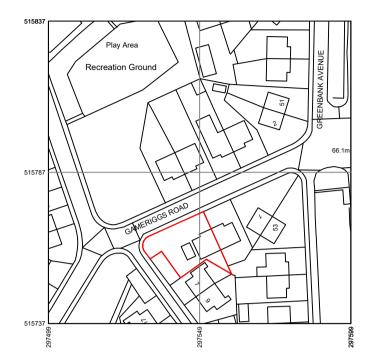

SITE LOCATION Scale 1:1250

O1 SITE LOCATION AND BLOCK PLAN SCALE AS SHOWN @ A1

sales@crdesignservices.co.uk www.crdesignservices.co.uk Tel: 0191 645 6000

Salvus House, Aykley Heads, Durham, DH1 5TS

### NOTES:

All dimensions to be checked on site.
 Any discrepancies to be reported back to CR Design Services.

| OS Map Licence  OS Map data supplied by Copla Ltd., trading as UKPlanningMaps.com a licensed Ordnance Survey partner (100054135). Data licenced for 1 year, expires 05 August 2022. Unique plan reference: v1c//672132/910350 |      |          |                        |
|-------------------------------------------------------------------------------------------------------------------------------------------------------------------------------------------------------------------------------|------|----------|------------------------|
| - Land within application boundary                                                                                                                                                                                            | Α    | 01.09.21 | Boundary outline added |
|                                                                                                                                                                                                                               | Dov. | Doto     | Description            |

| DRAWING NO | DATE          | DRAWING                         |
|------------|---------------|---------------------------------|
| 1616-01    | 04.08.21      | SITE LOCATION AND BLOCK<br>PLAN |
| DRAWN      | SCALE         |                                 |
| JJ         | AS SHOWN @ A1 |                                 |