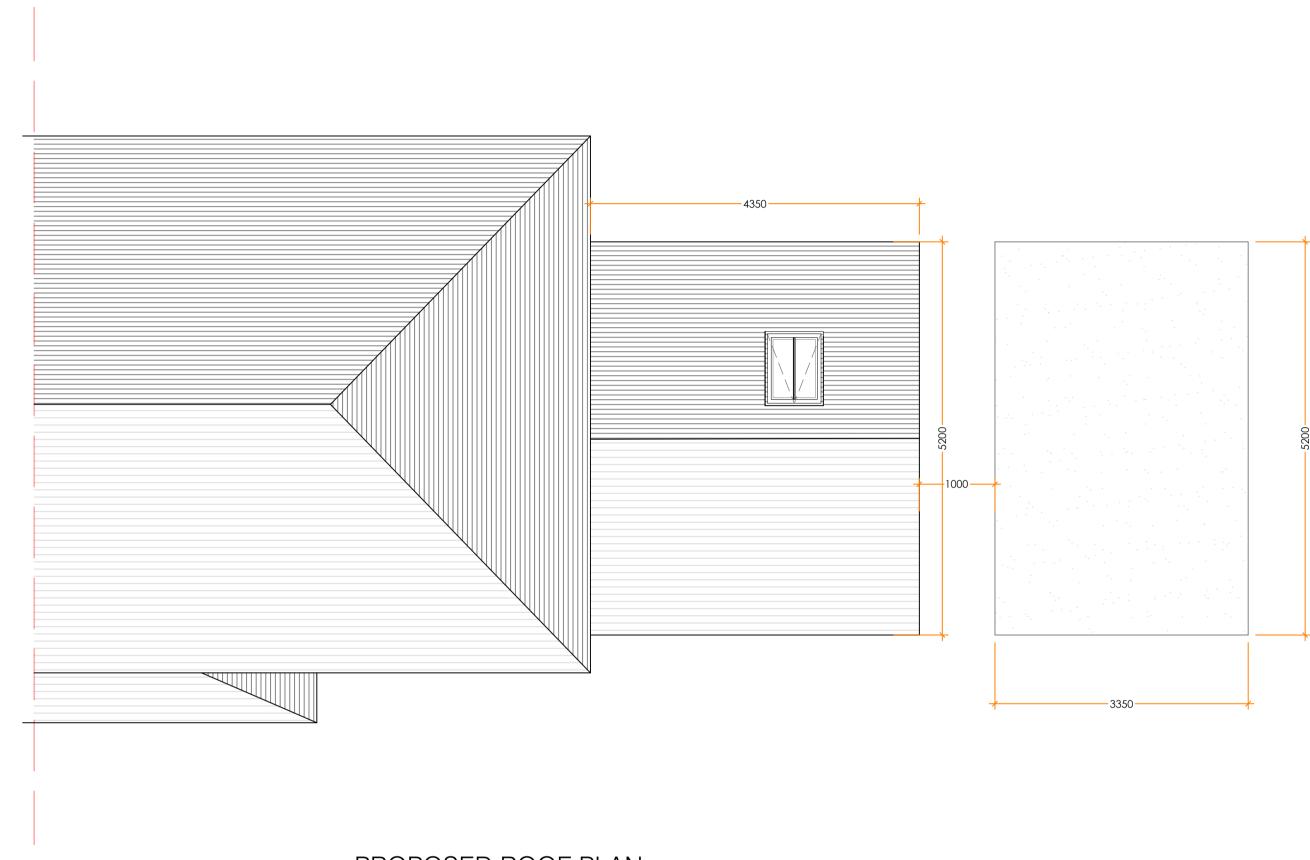

PROJECT 5 GAMERIGGS ROAD WHITEHAVEN CA28 9RA

PROPOSED ROOF PLAN

06 ROOF PLANS SCALE 1:50 @ A1

CR DesignServices

Salvus House, Aykley Heads,
Durham, DH1 5TS
sales@crdesignservices.co.uk
www.crdesignservices.co.uk
Tel: 0191 645 6000

NOTES:

|                       | DRAWING NO | DATE      | DRAWING    | PROJECT                        |
|-----------------------|------------|-----------|------------|--------------------------------|
|                       | 1616-06    | 04.08.21  | ROOF PLANS | 5 GAMERIGGS ROAD<br>WHITEHAVEN |
|                       | DRAWN      | SCALE     |            | CA28 9RA                       |
| Rev. Date Description | JJ         | 1:50 @ A1 |            |                                |