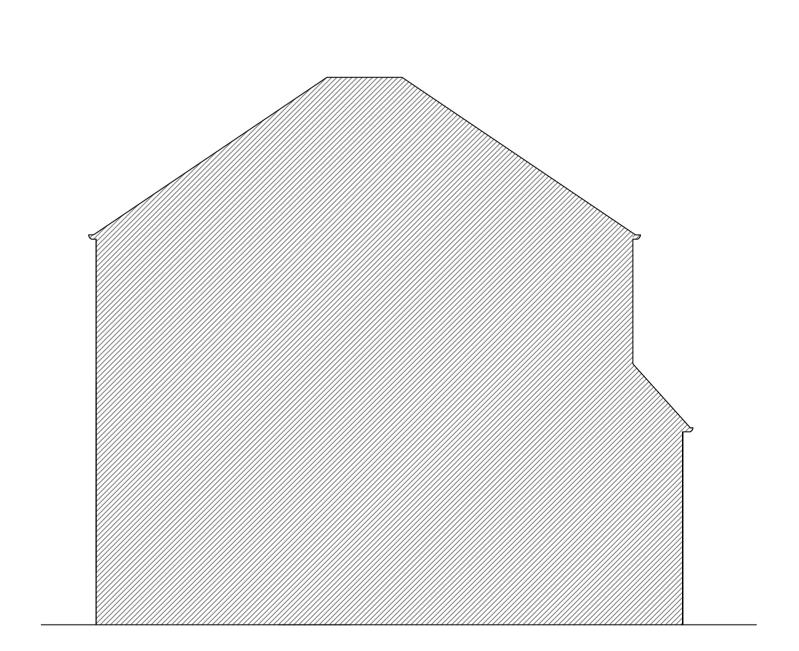

# EXISTING FRONT ELEVATION

EXISTING BACK ELEVATION

EXISTING SIDE ELEVATION

EXISTING SIDE ELEVATION

0 2.5m 5m 1:50

03 EXISTING ELEVATIONS SCALE 1:50 @ A1

NOTES:

All dimensions to be checked on site.
 Any discrepancies to be reported back to CR Design Services.

| DRAWING NO |
|------------|
| 1616-03    |
| DRAWN      |
| 1.1        |

Rev. Date Description

| DRAWING NO | DATE      | DRAWING             | PROJECT                        |
|------------|-----------|---------------------|--------------------------------|
| 1616-03    | 04.08.21  | EXISTING ELEVATIONS | 5 GAMERIGGS ROAD<br>WHITEHAVEN |
| DRAWN      | SCALE     |                     | CA28 9RA                       |
| JJ         | 1:50 @ A1 |                     |                                |