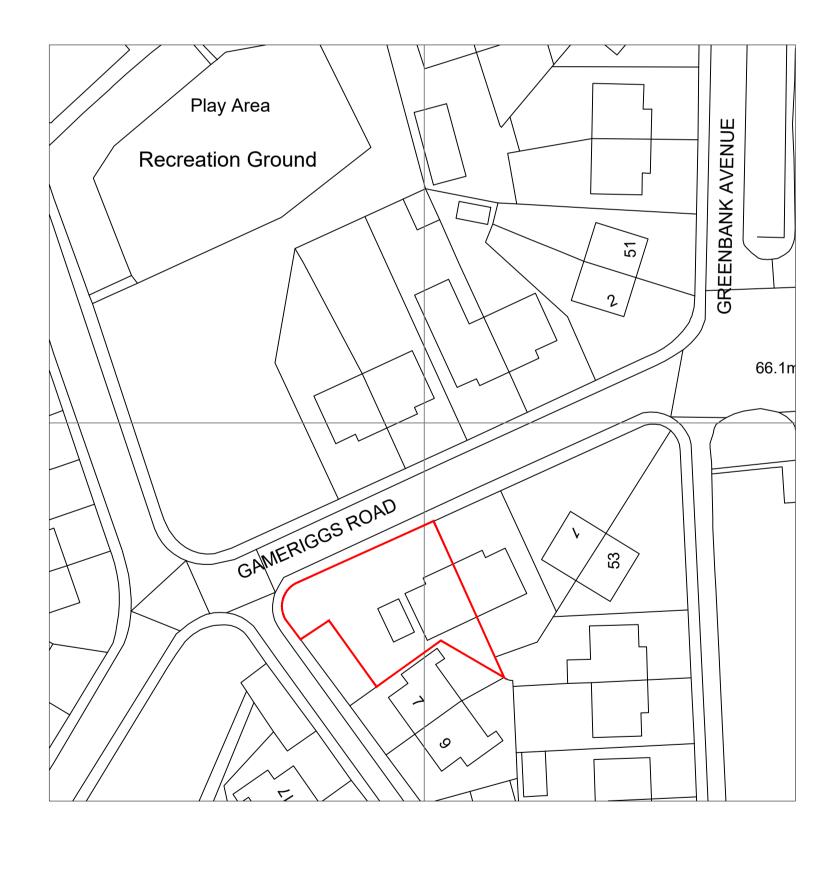

SITE LOCATION Scale 1:1250

O1 SITE LOCATION AND BLOCK PLAN SCALE AS SHOWN @ A1

sales@crdesignservices.co.uk www.crdesignservices.co.uk Tel: 0191 645 6000

Salvus House, Aykley Heads, Durham, DH1 5TS

### NOTES:

All dimensions to be checked on site.
 Any discrepancies to be reported back to CR Design Services.

| OS Map Licence  OS Map data supplied by Copla Ltd., trading as UKPlanningMaps.com a licensed Ordnance Survey partner (100054135). Data licenced for 1 year, expires 05 August 2022. Unique plan reference: v1c//672132/910350 |      |          |                        |
|-------------------------------------------------------------------------------------------------------------------------------------------------------------------------------------------------------------------------------|------|----------|------------------------|
| - Land within application boundary                                                                                                                                                                                            | Α    | 01.09.21 | Boundary outline added |
|                                                                                                                                                                                                                               | Dov. | Doto     | Description            |

| DRAWING NO | DATE          | DRAWING                         |
|------------|---------------|---------------------------------|
| 1616-01    | 04.08.21      | SITE LOCATION AND BLOCK<br>PLAN |
| DRAWN      | SCALE         |                                 |
| JJ         | AS SHOWN @ A1 |                                 |