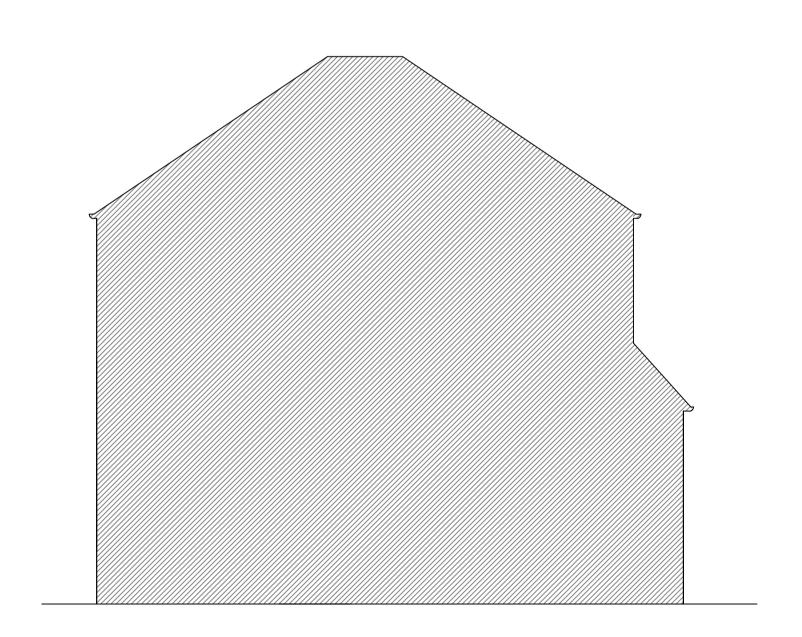

# EXISTING FRONT ELEVATION

EXISTING BACK ELEVATION

EXISTING SIDE ELEVATION

EXISTING SIDE ELEVATION

0 2.5m 5m 1:50

03 EXISTING ELEVATIONS SCALE 1:50 @ A1

NOTES:

All dimensions to be checked on site.
 Any discrepancies to be reported back to CR Design Services.

| DRAWING NO |
|------------|
| 1616-03    |
| DRAWN      |
| 1.1        |

Rev. Date Description

| DRAWING NO | DATE      | DRAWING             | PROJECT                        |
|------------|-----------|---------------------|--------------------------------|
| 1616-03    | 04.08.21  | EXISTING ELEVATIONS | 5 GAMERIGGS ROAD<br>WHITEHAVEN |
| DRAWN      | SCALE     |                     | CA28 9RA                       |
| JJ         | 1:50 @ A1 |                     |                                |