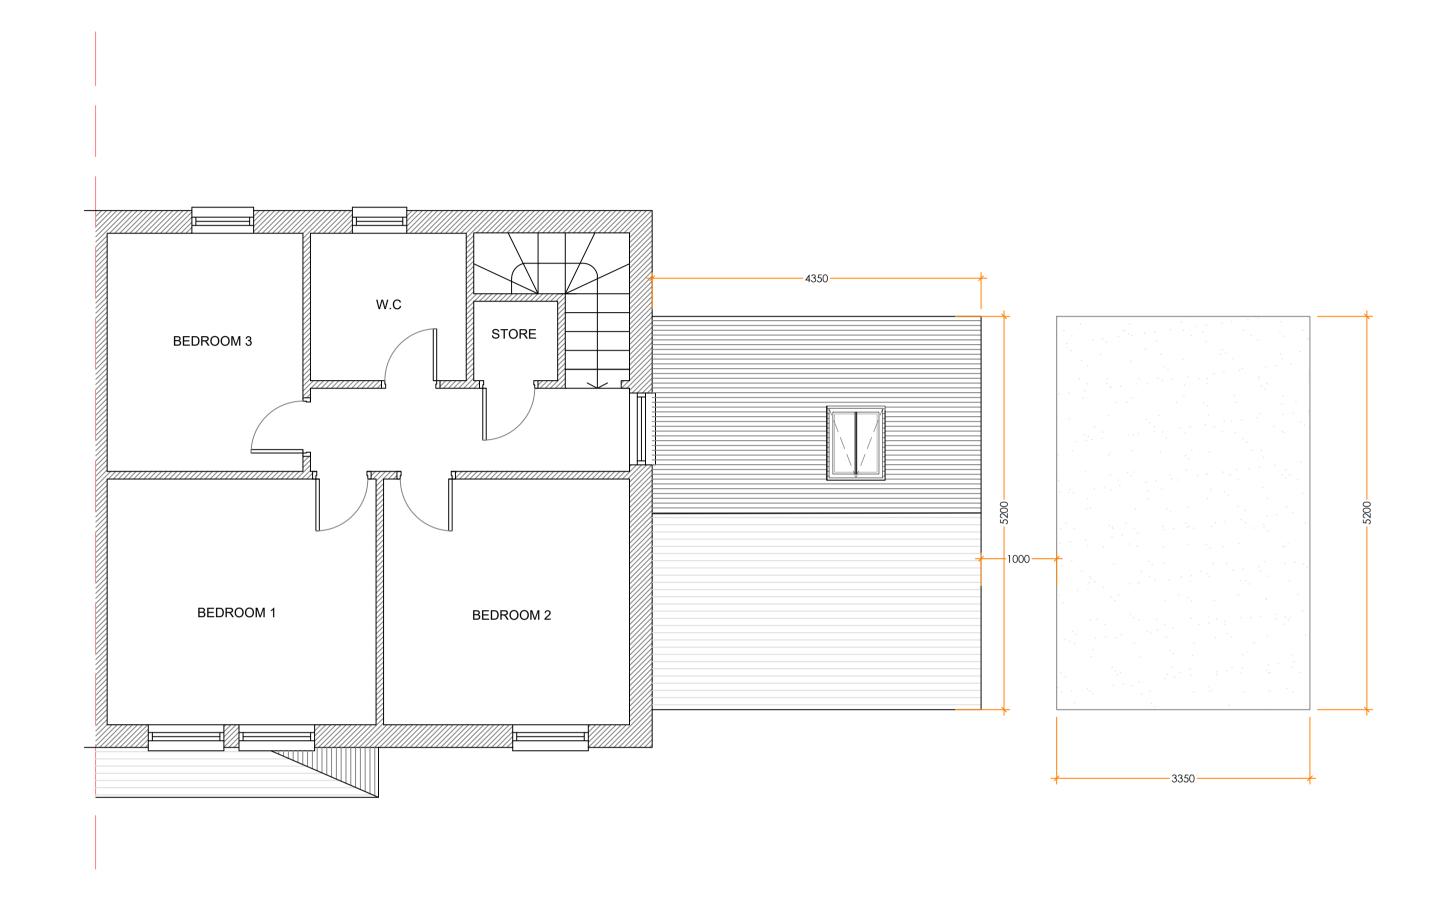

PROPOSED GROUND FLOOR PLAN

PROPOSED FIRST FLOOR PLAN

04 PROPOSED FLOOR PLANS SCALE 1:50 @ A1

CR DesignServices

Salvus House, Aykley Heads,
Durham, DH1 5TS
sales@crdesignservices.co.uk
www.crdesignservices.co.uk
Tel: 0191 645 6000

NOTES:

|    |                     | DRAWING NO | DATE      | DRAWING              | PROJECT                        |
|----|---------------------|------------|-----------|----------------------|--------------------------------|
|    |                     | 1616-04    | 04.08.21  | PROPOSED FLOOR PLANS | 5 GAMERIGGS ROAD<br>WHITEHAVEN |
|    |                     | DRAWN      | SCALE     |                      | CA28 9RA                       |
| Re | v. Date Description | JJ         | 1:50 @ A1 |                      |                                |