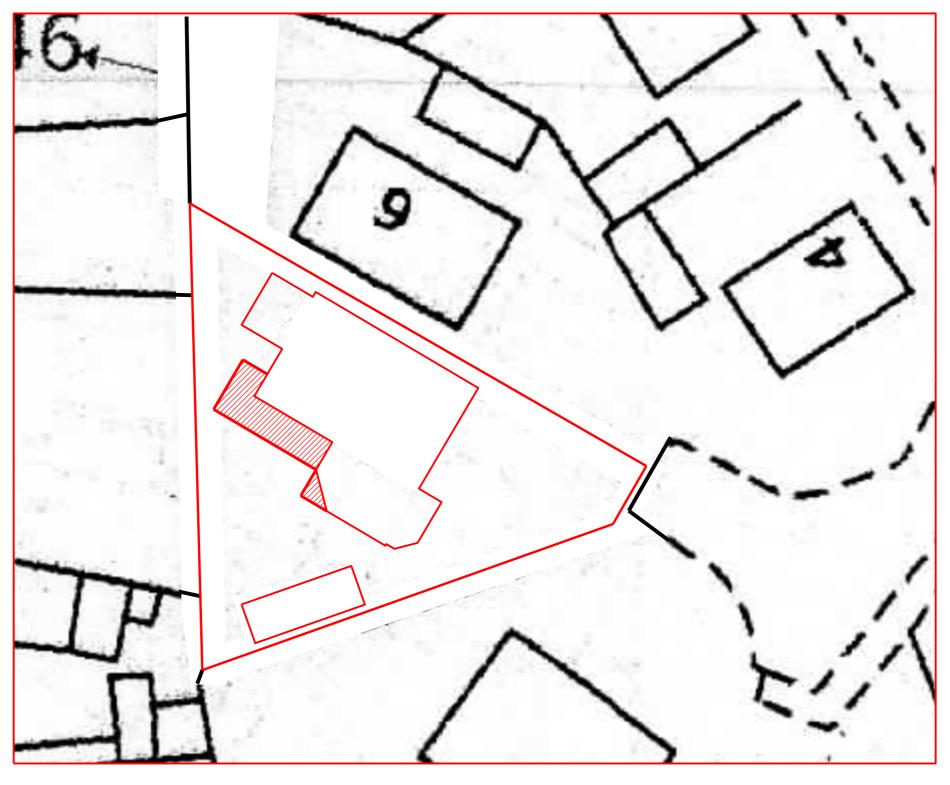

Blocc

| lient        | Mr & Mrs A Dawson                             | Scale: 1:200 @ A3/ 1:100 @ A1 |          |      |
|--------------|-----------------------------------------------|-------------------------------|----------|------|
| bb Title     | Proposed alterations to 8 The Crofts, St Bees | Date: Drawn:<br>jun 2021      |          | 1:   |
| rawing Title |                                               | Job No:                       | Drwg No: | Rev: |
|              | Block plan                                    | 289                           | 01004    | 02   |