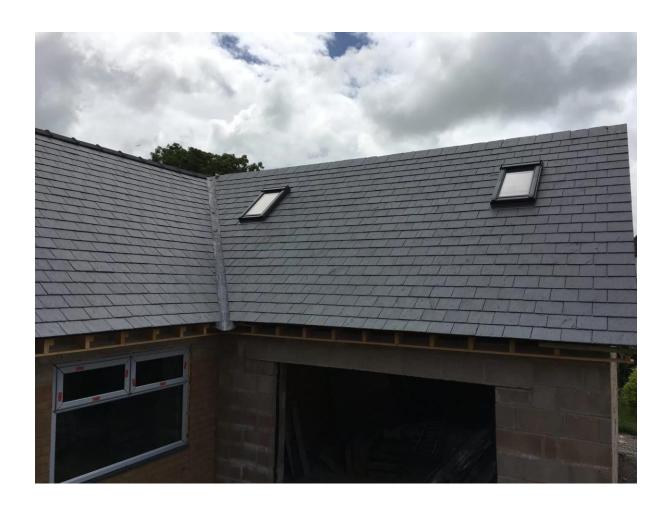

UK SLATE – ESTILLO 29 – BLUE/ BLACK https://www.ukslate.com/product/productestillo-29-blue-black/

UK SLATE – GRAPHITE CAPPED SLATE RIDGE

https://www.ukslate.com/product/graphite-capped-slate-ridge/