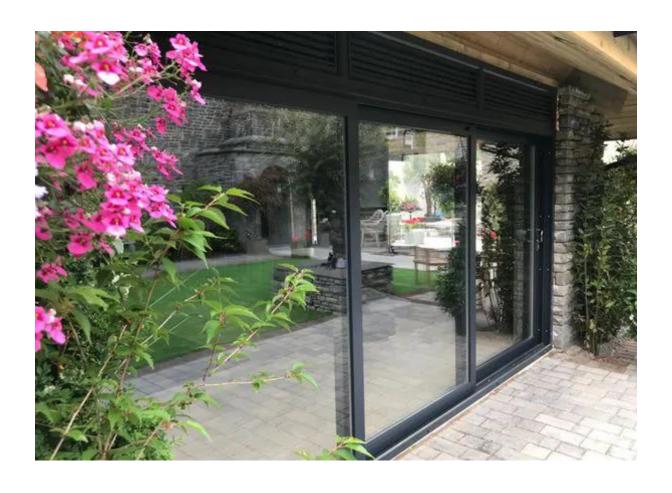

## REHAU uPVC WINDOWS IN ANTHRACITE GREY

https://window.rehau.com/uk-en/rehau-upvc-windows-doors

REHAU uPVC DOORS IN ANTHRACITE GREY <a href="https://window.rehau.com/uk-en/agila-sliding-doors">https://window.rehau.com/uk-en/agila-sliding-doors</a>