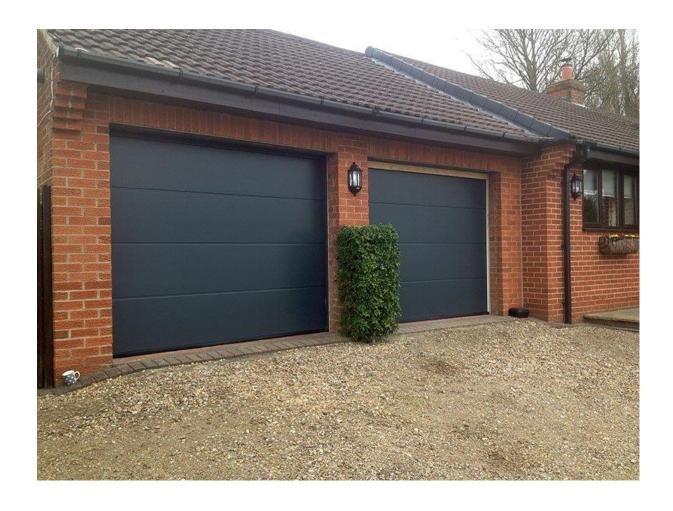

ST. BEES RED SANDSTONE

https://cumbrianstone.co.uk/st-bees-sandstone/

HORMANN SECTIONAL GARAGE DOORS POLYESTER COATED IN ANTHRACITE GREY <a href="https://www.garagedoorsonline.co.uk/cataloguedetails/Hormann-2602-Finesse-Stock-Sizes-(Anthracite-Grey)-Up-and-over-garage-door-Steel-Hormann/g/1987">https://www.garagedoorsonline.co.uk/cataloguedetails/Hormann-2602-Finesse-Stock-Sizes-(Anthracite-Grey)-Up-and-over-garage-door-Steel-Hormann/g/1987</a>