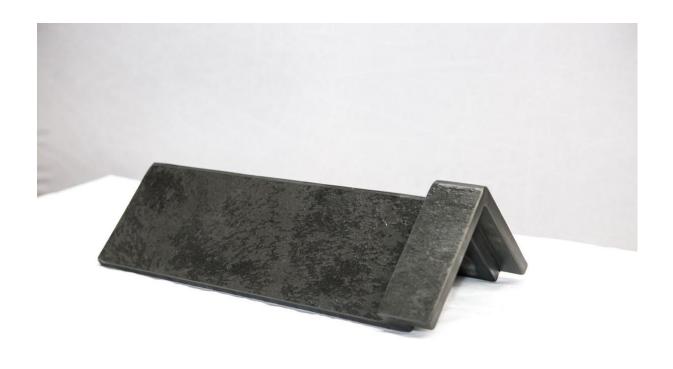

UK SLATE – ESTILLO 29 – BLUE/ BLACK https://www.ukslate.com/product/productestillo-29-blue-black/

UK SLATE – GRAPHITE CAPPED SLATE RIDGE

https://www.ukslate.com/product/graphite-capped-slate-ridge/