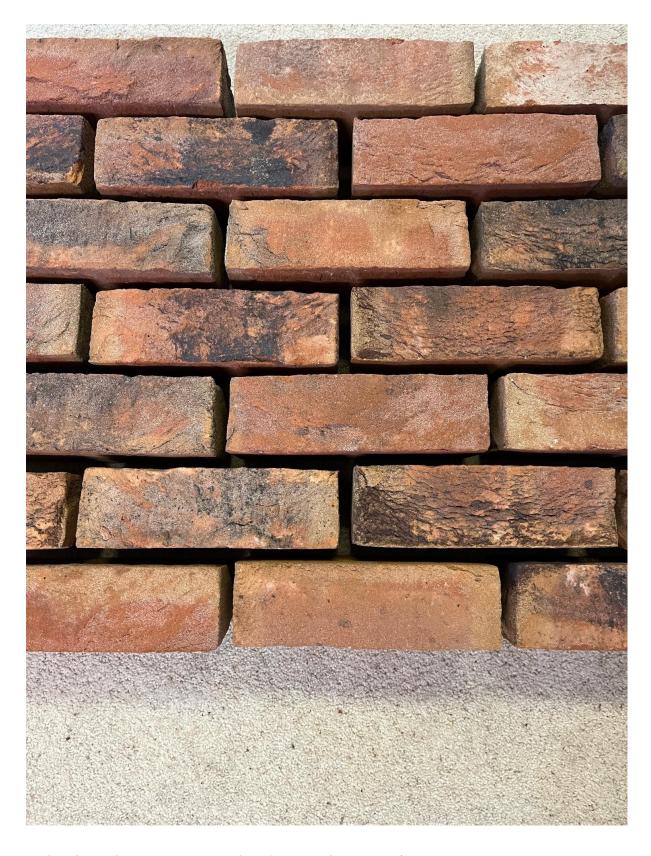

## CONDITION 7 – EXTERNAL MATERIAL DETAILS

ALPHA DESIGN 26/03/24

Revised 22/04/24; revised 30/04/2024

FACING BRICK – WEINERBERGER 'HERITAGE BLEND' https://www.wienerberger.co.uk/product-range/bricks/heritage-blend.html