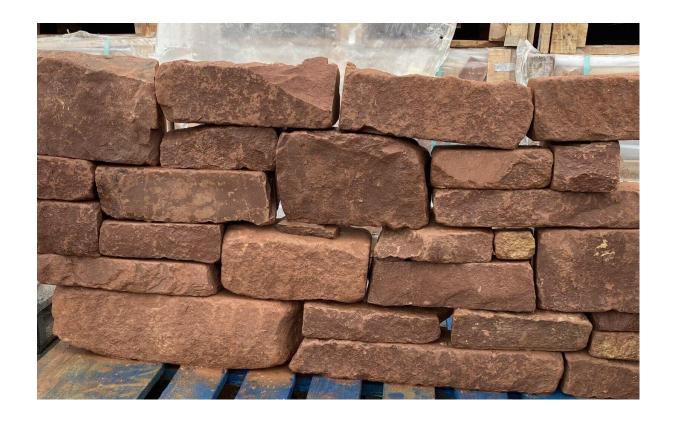

ST. BEES RED SANDSTONE

https://cumbrianstone.co.uk/st-bees-sandstone/

HORMANN SECTIONAL GARAGE DOORS POLYESTER COATED IN ANTHRACITE GREY <a href="https://www.garagedoorsonline.co.uk/cataloguedetails/Hormann-2602-Finesse-Stock-Sizes-(Anthracite-Grey)-Up-and-over-garage-door-Steel-Hormann/g/1987">https://www.garagedoorsonline.co.uk/cataloguedetails/Hormann-2602-Finesse-Stock-Sizes-(Anthracite-Grey)-Up-and-over-garage-door-Steel-Hormann/g/1987</a>