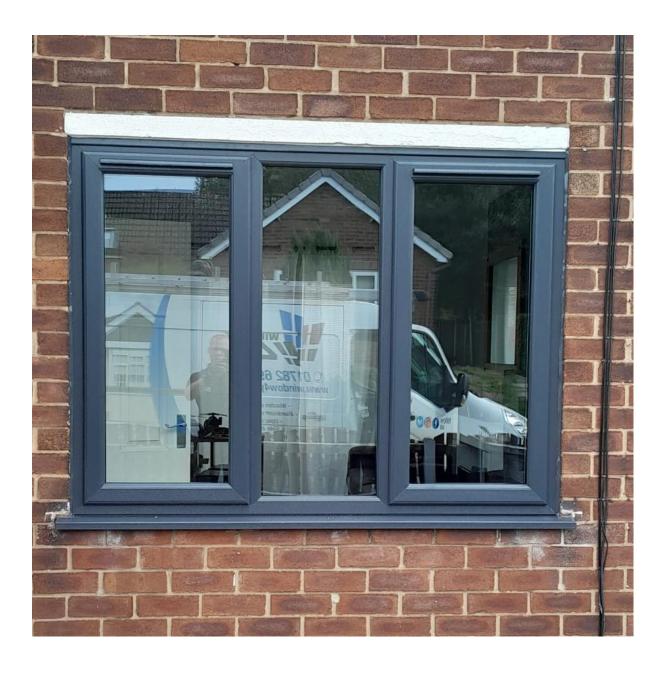

## REHAU uPVC WINDOWS IN ANTHRACITE GREY

https://window.rehau.com/uk-en/rehau-upvc-windows-doors

REHAU uPVC DOORS IN ANTHRACITE GREY <a href="https://window.rehau.com/uk-en/agila-sliding-doors">https://window.rehau.com/uk-en/agila-sliding-doors</a>