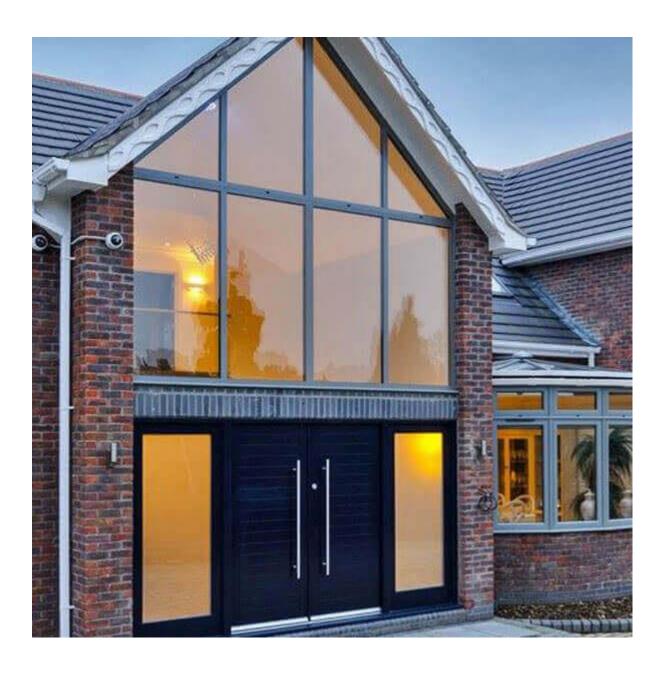

**EXAMPLE OF GLAZED GABLE FRAME WITH SOLID DOOR** 

(Note: glazed gable frames are purpose made from individual components so it is not possible to provide a manufacturer's link).